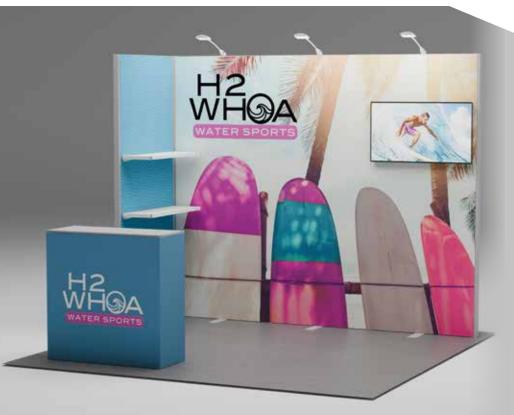

## **Refined Presentation**

Looboo is a portable display that offers substance and refinement to create a positive, memorable impression for your brand. The stable and impressive load-bearing Looboo backdrop is available in varied heights. Exhibitors can customize their display by adding beautiful graphics, larger monitors, shelves, and other accessories to create an attractive, yet purposeful presentation.