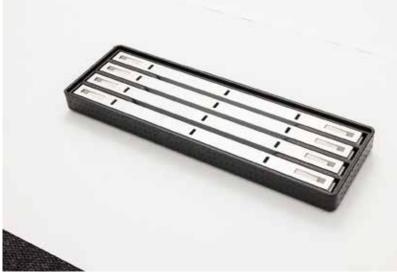

#### **Simple Setup**

Setting up and packing Looboo is simple enough for just about anyone to understand. As an exhibitor, Looboo gives you the ability to handle your own installation or the confidence to supervise installation and dismantle staff. The system features only a handful of standard components, and packing is made simple with our Mini-Crate and unique packing modules.

#### **Lower Operating Costs**

Shipping, material handling, and storage costs are more than 50% less than comparable modular and custom exhibits that require large, full-size crates. Looboo can be packed in either wheeled bags or our collapsible Mini-Crate. Exhibitors can save thousands of dollars on a per event basis.