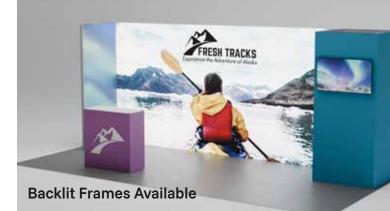

## **Refined Presentation**

Looboo is a portable display that offers substance and refinement to create a positive, memorable impression for your brand. The stable and impressive load-bearing Looboo backdrop is available in varied heights. Exhibitors can customize their display by adding beautiful graphics, larger monitors, shelves, and other accessories to create an attractive, yet purposeful presentation.