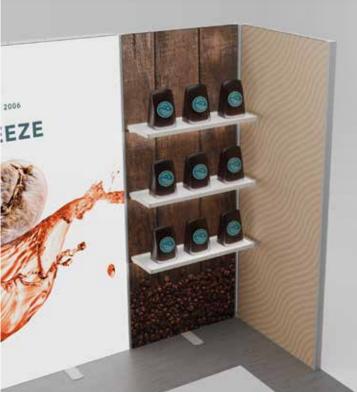

## **Refined Presentation**

Looboo is a portable display that offers substance and refinement to create a positive, memorable impression for your brand. The stable and impressive load-bearing Looboo backdrop is available in varied heights. Exhibitors can customize their display by adding beautiful graphics, larger monitors, shelves, and other accessories to create an attractive, yet purposeful presentation.