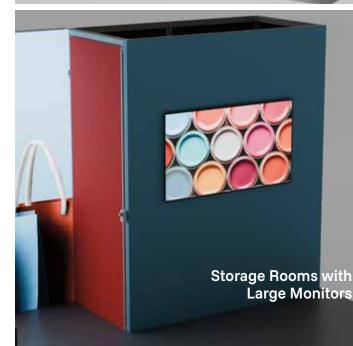

## **Refined Presentation**

Looboo is a portable display that offers substance and refinement to create a positive, memorable impression for your brand. The stable and impressive load-bearing Looboo backdrop is available in varied heights. Exhibitors can customize their display by adding beautiful graphics, larger monitors, shelves, and other accessories to create an attractive, yet purposeful presentation.