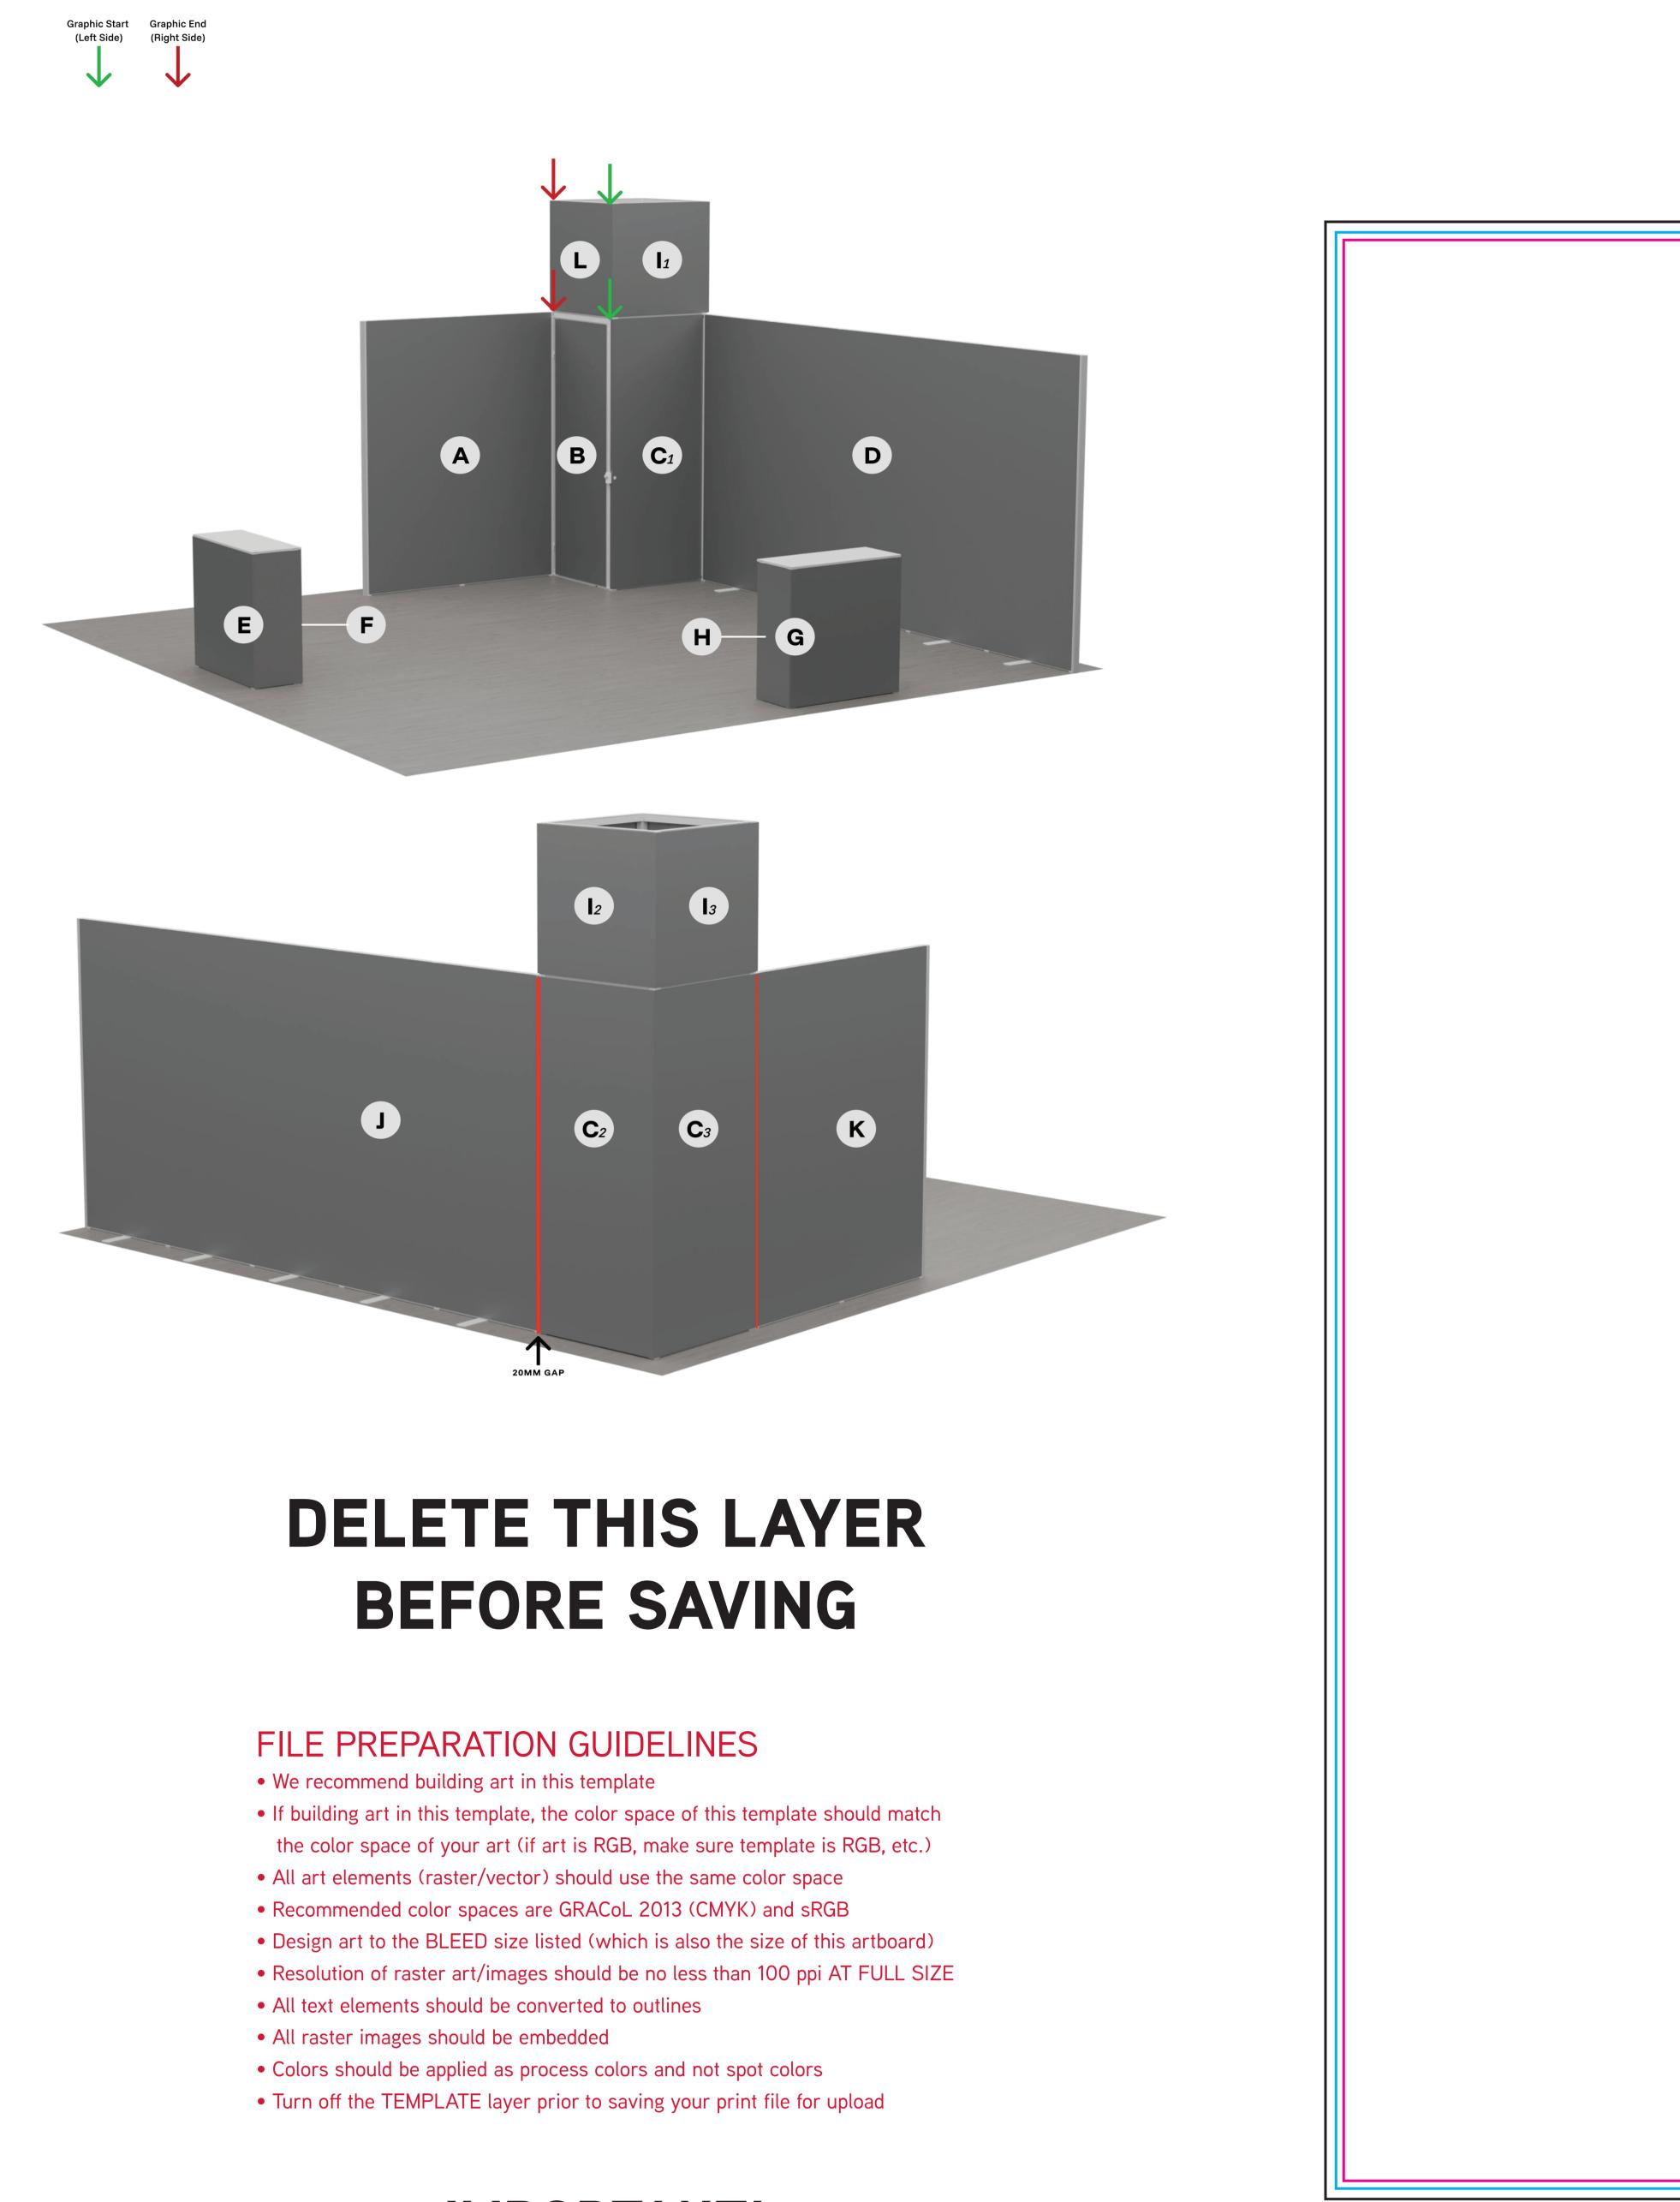

## Island Foot Kit G-3002

## QUARTER SCALE TEMPLATE

**INPORTANT!** REMOVE ALL GUIDES BEFORE SAVING ART FILE(S) We are not responsible for printed guide lines. You MUST remove these marks before you save the art file or they WILL print on your final product. 2-Panel-2.4m-EX2 Opaque Graphic