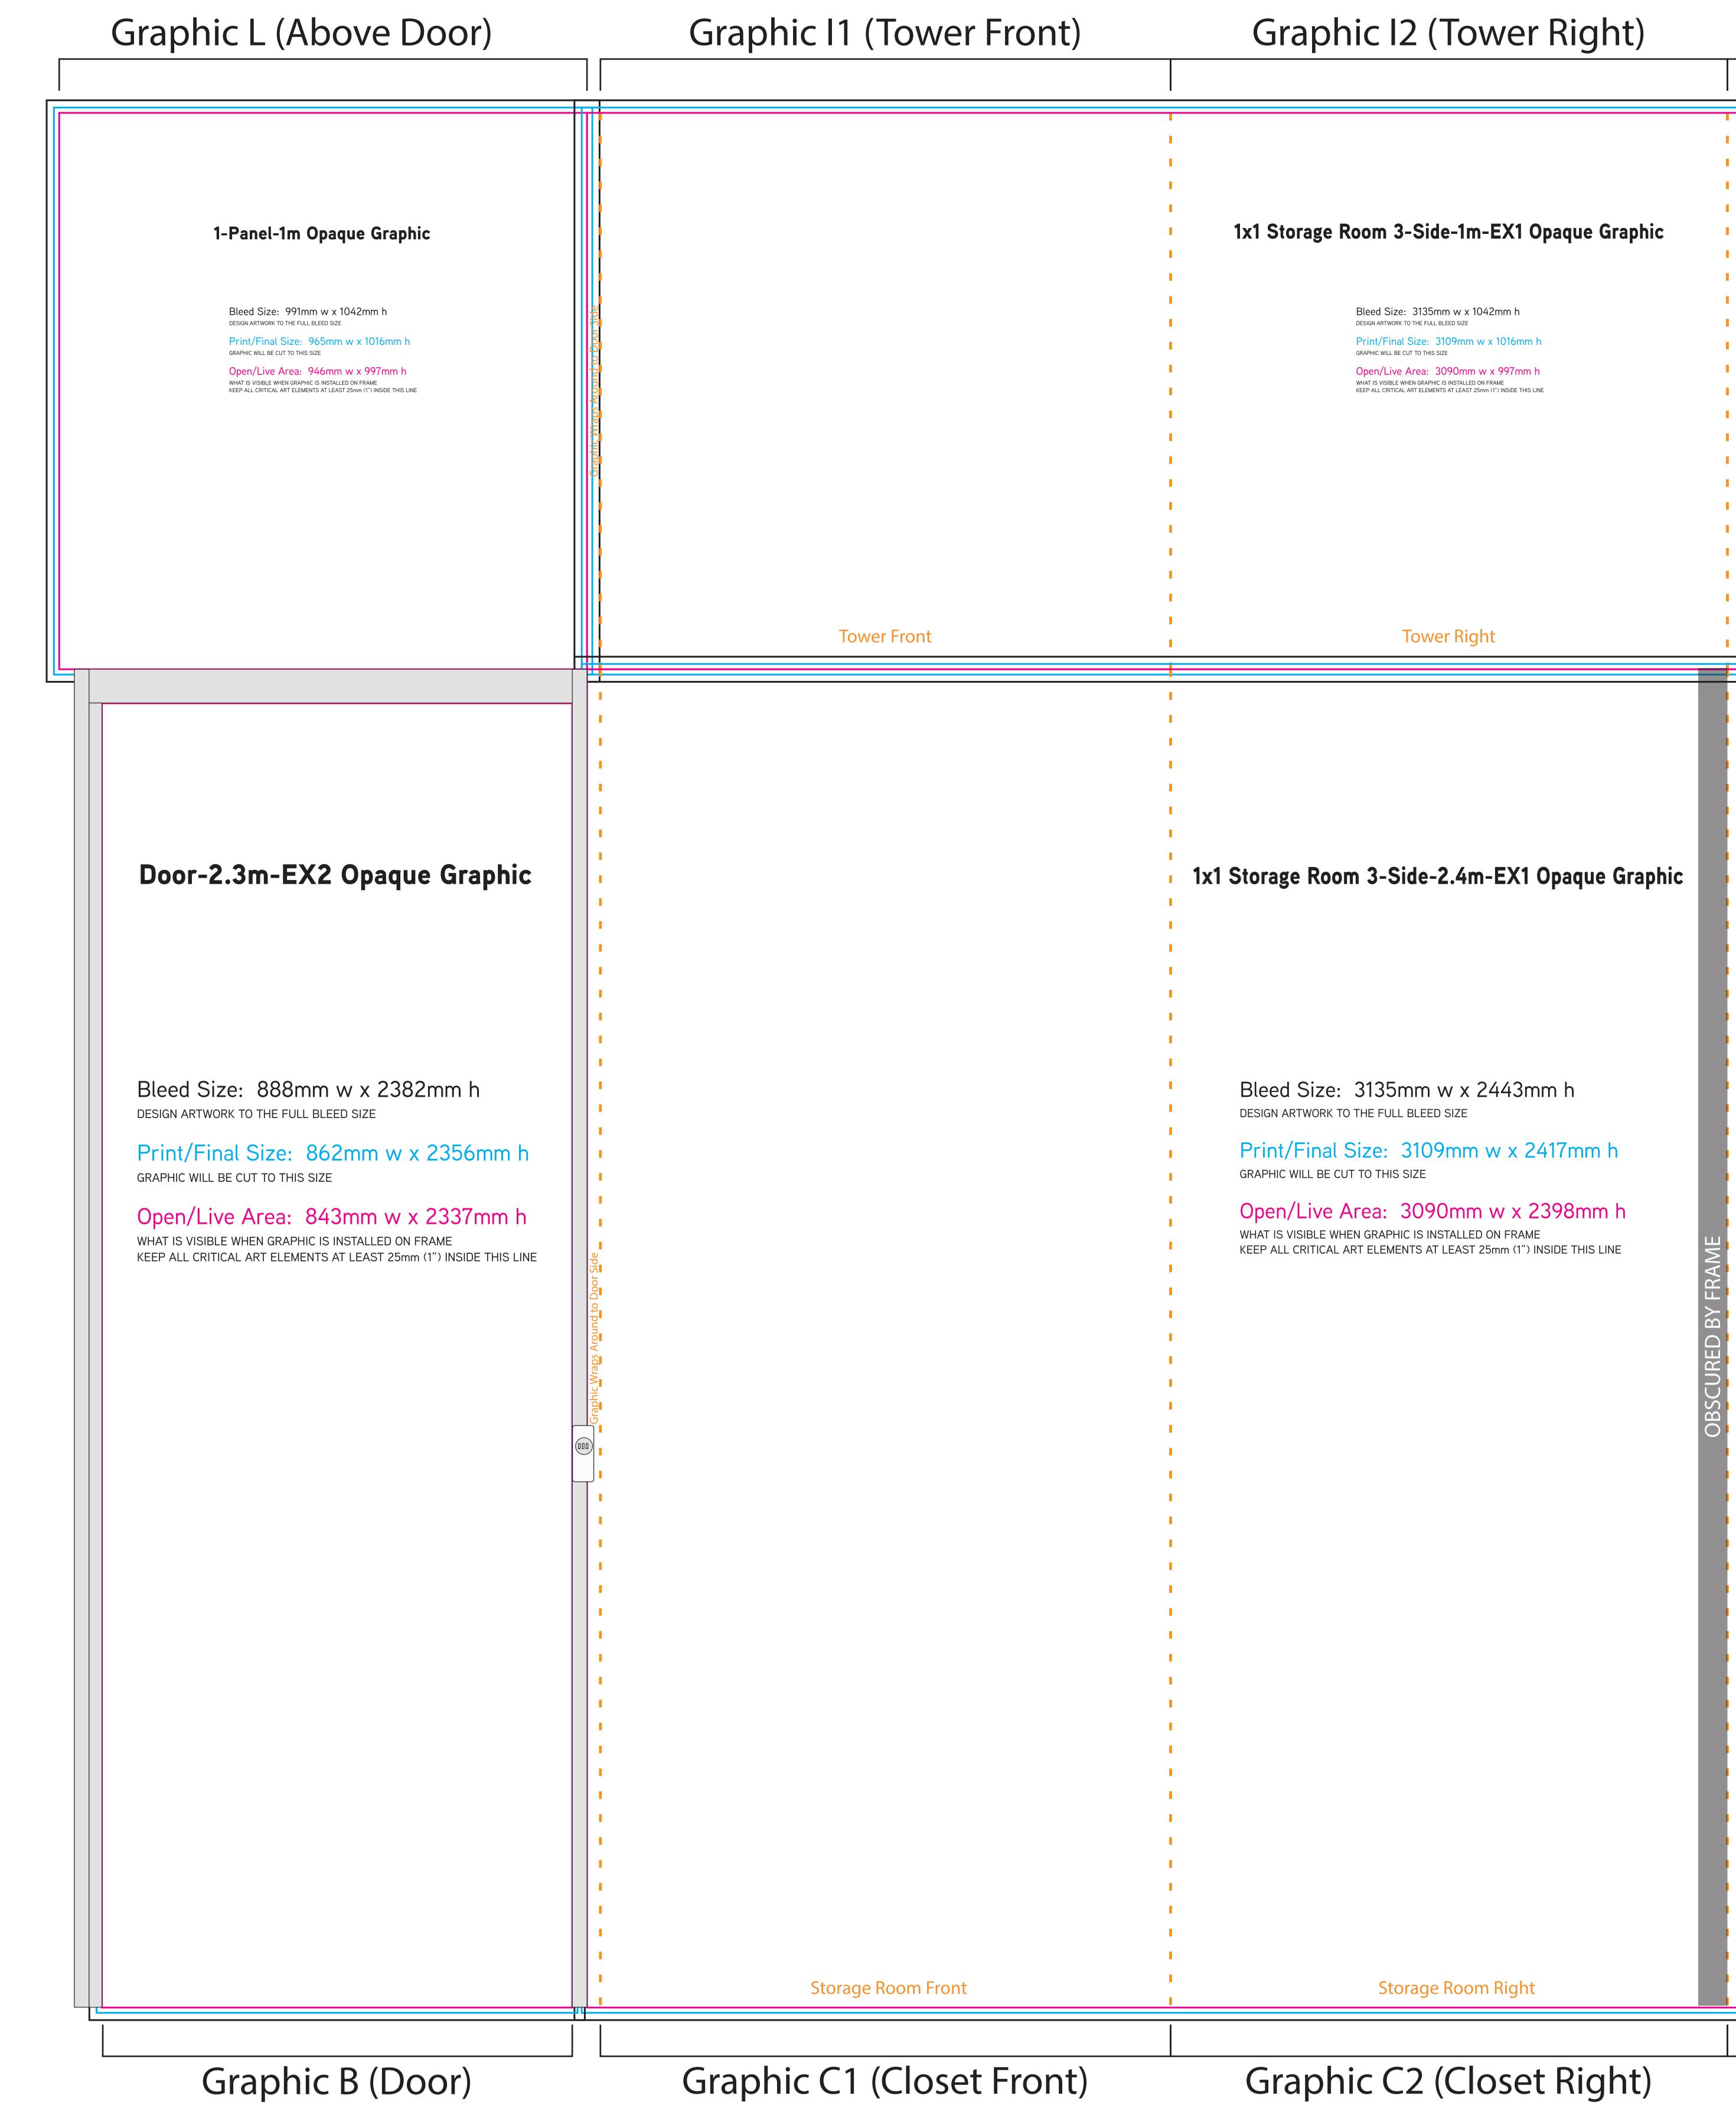

Graphic K

1 - C

Graphic I3 (Tower Back) **Tower Back** Storage Room Back Graphic C3 (Closet Back)

Graphic J