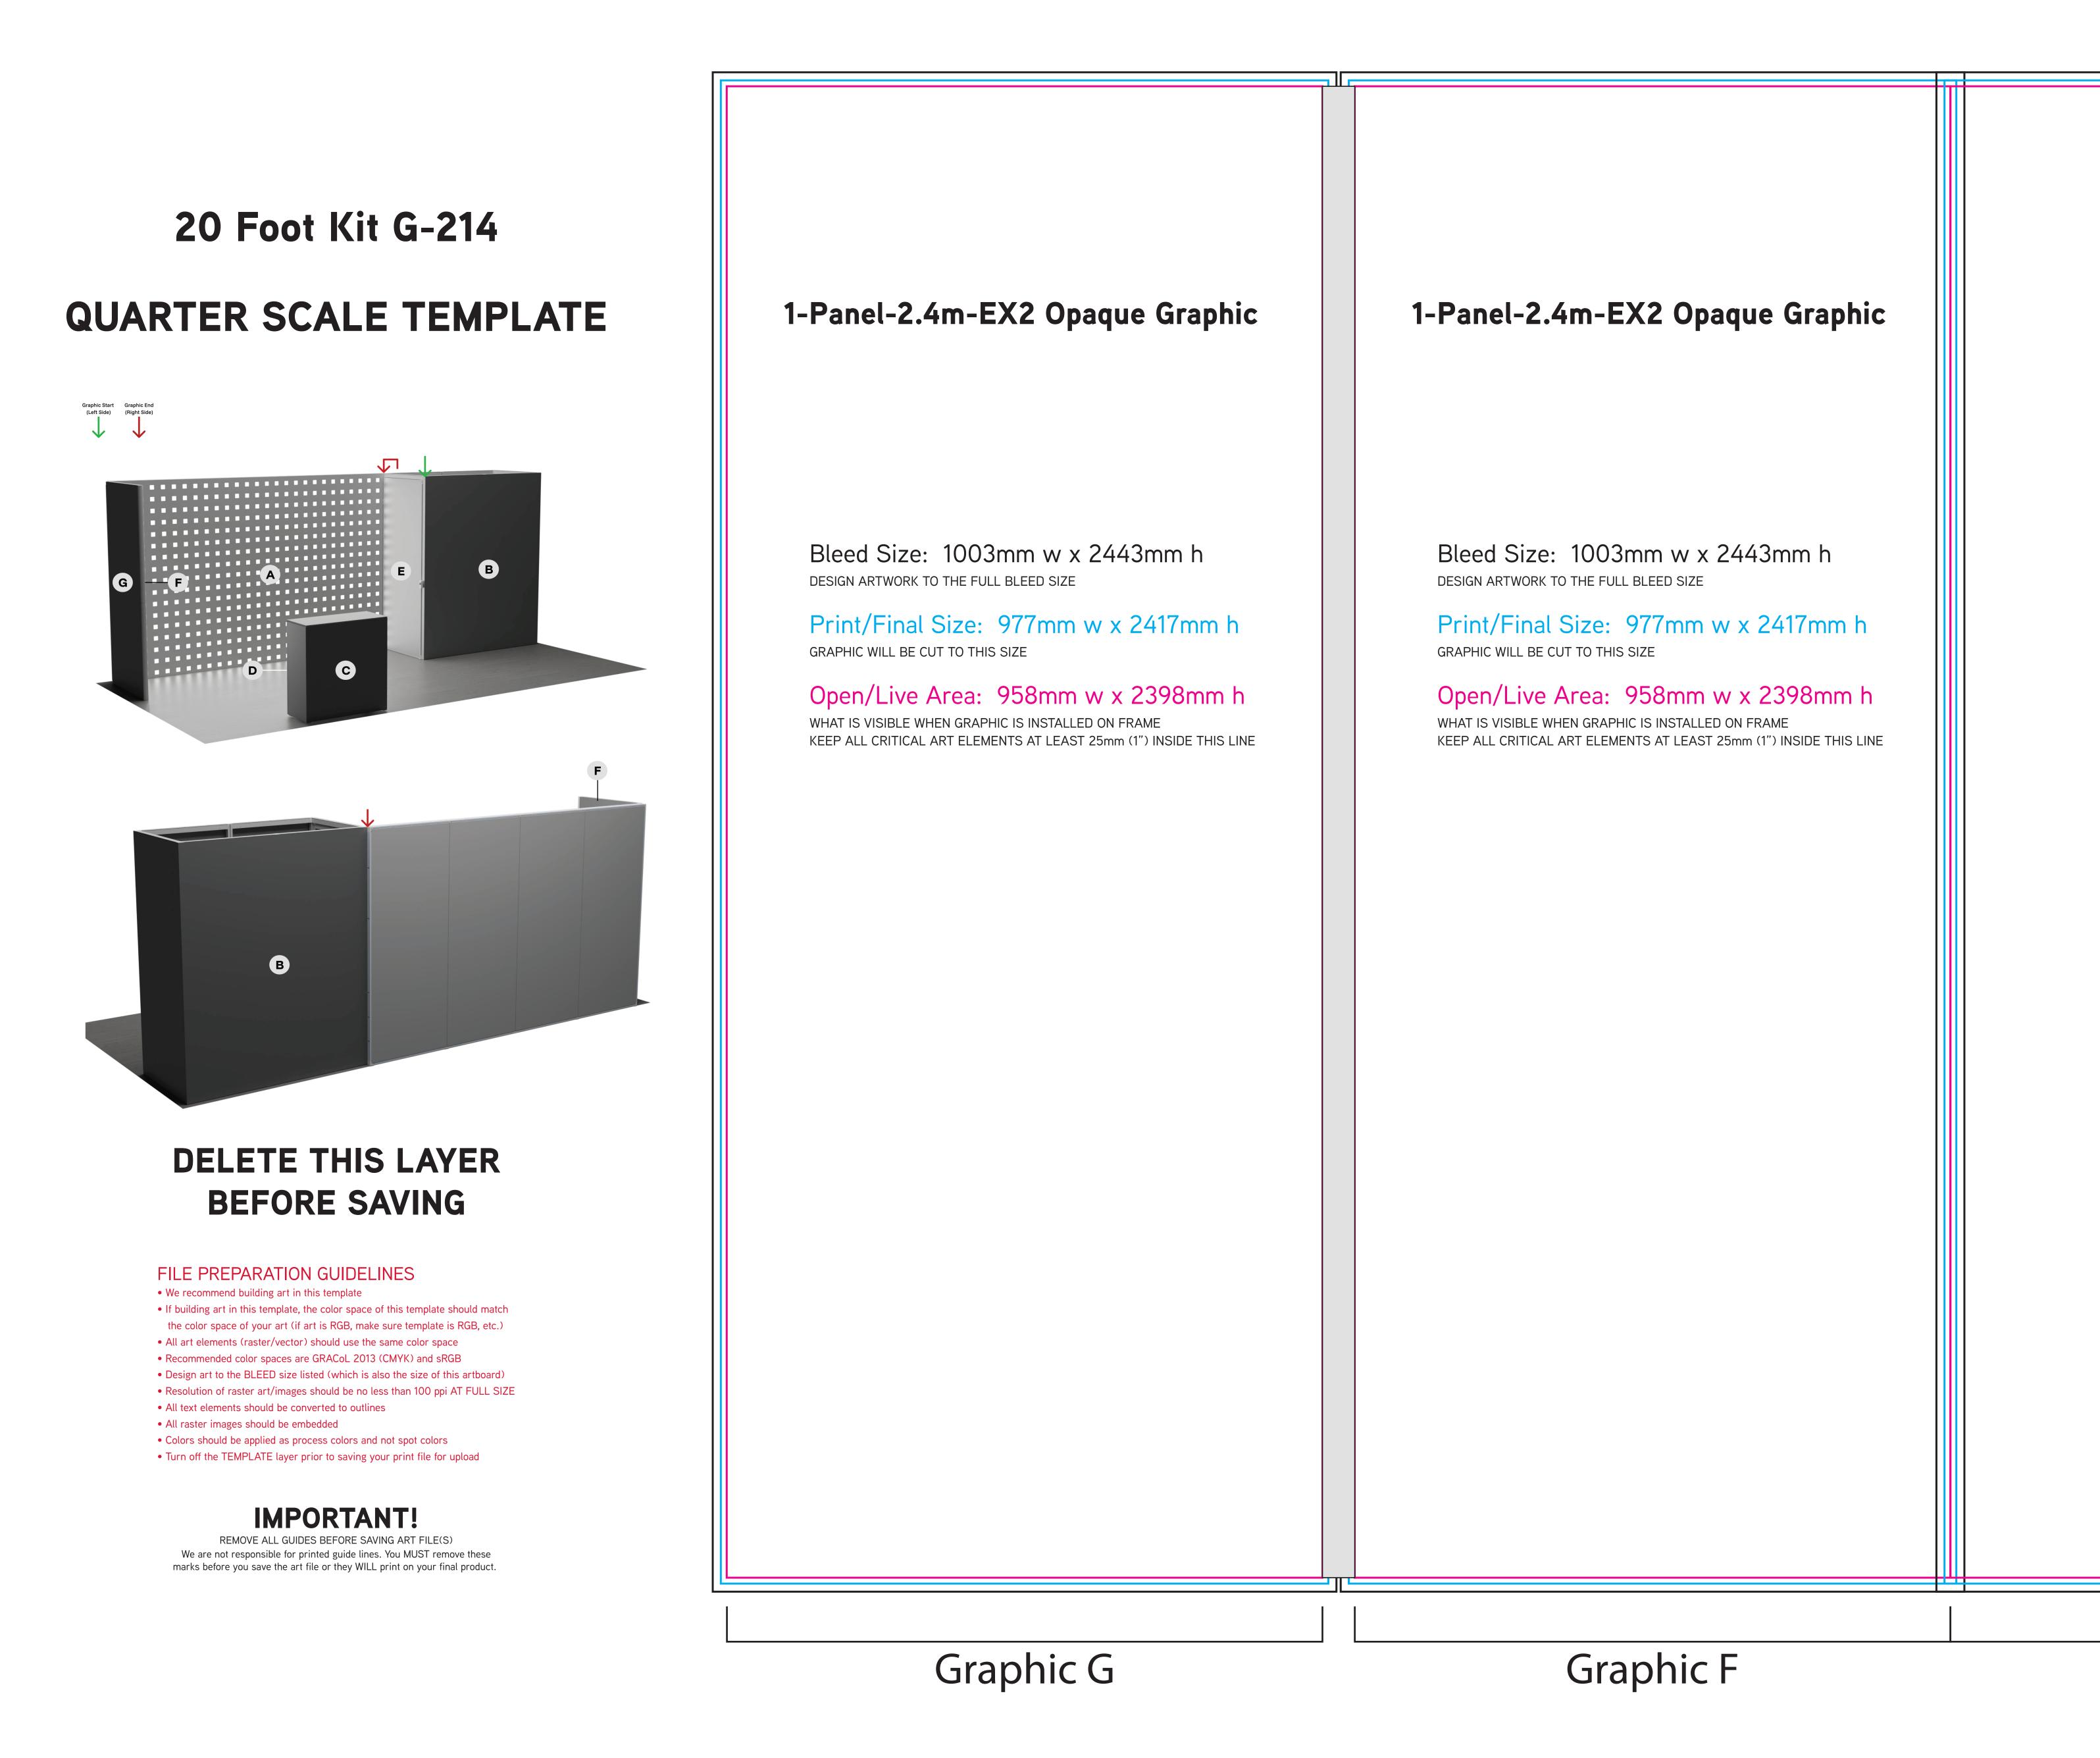

4-Panel-2.4m Backlit Graphic

Bleed Size: 3883mm w x 2443mm h DESIGN ARTWORK TO THE FULL BLEED SIZE

Print/Final Size: 3857mm w x 2417mm h GRAPHIC WILL BE CUT TO THIS SIZE

Open/Live Area: 3838mm w x 2398mm h WHAT IS VISIBLE WHEN GRAPHIC IS INSTALLED ON FRAME KEEP ALL CRITICAL ART ELEMENTS AT LEAST 25mm (1") INSIDE THIS LINE