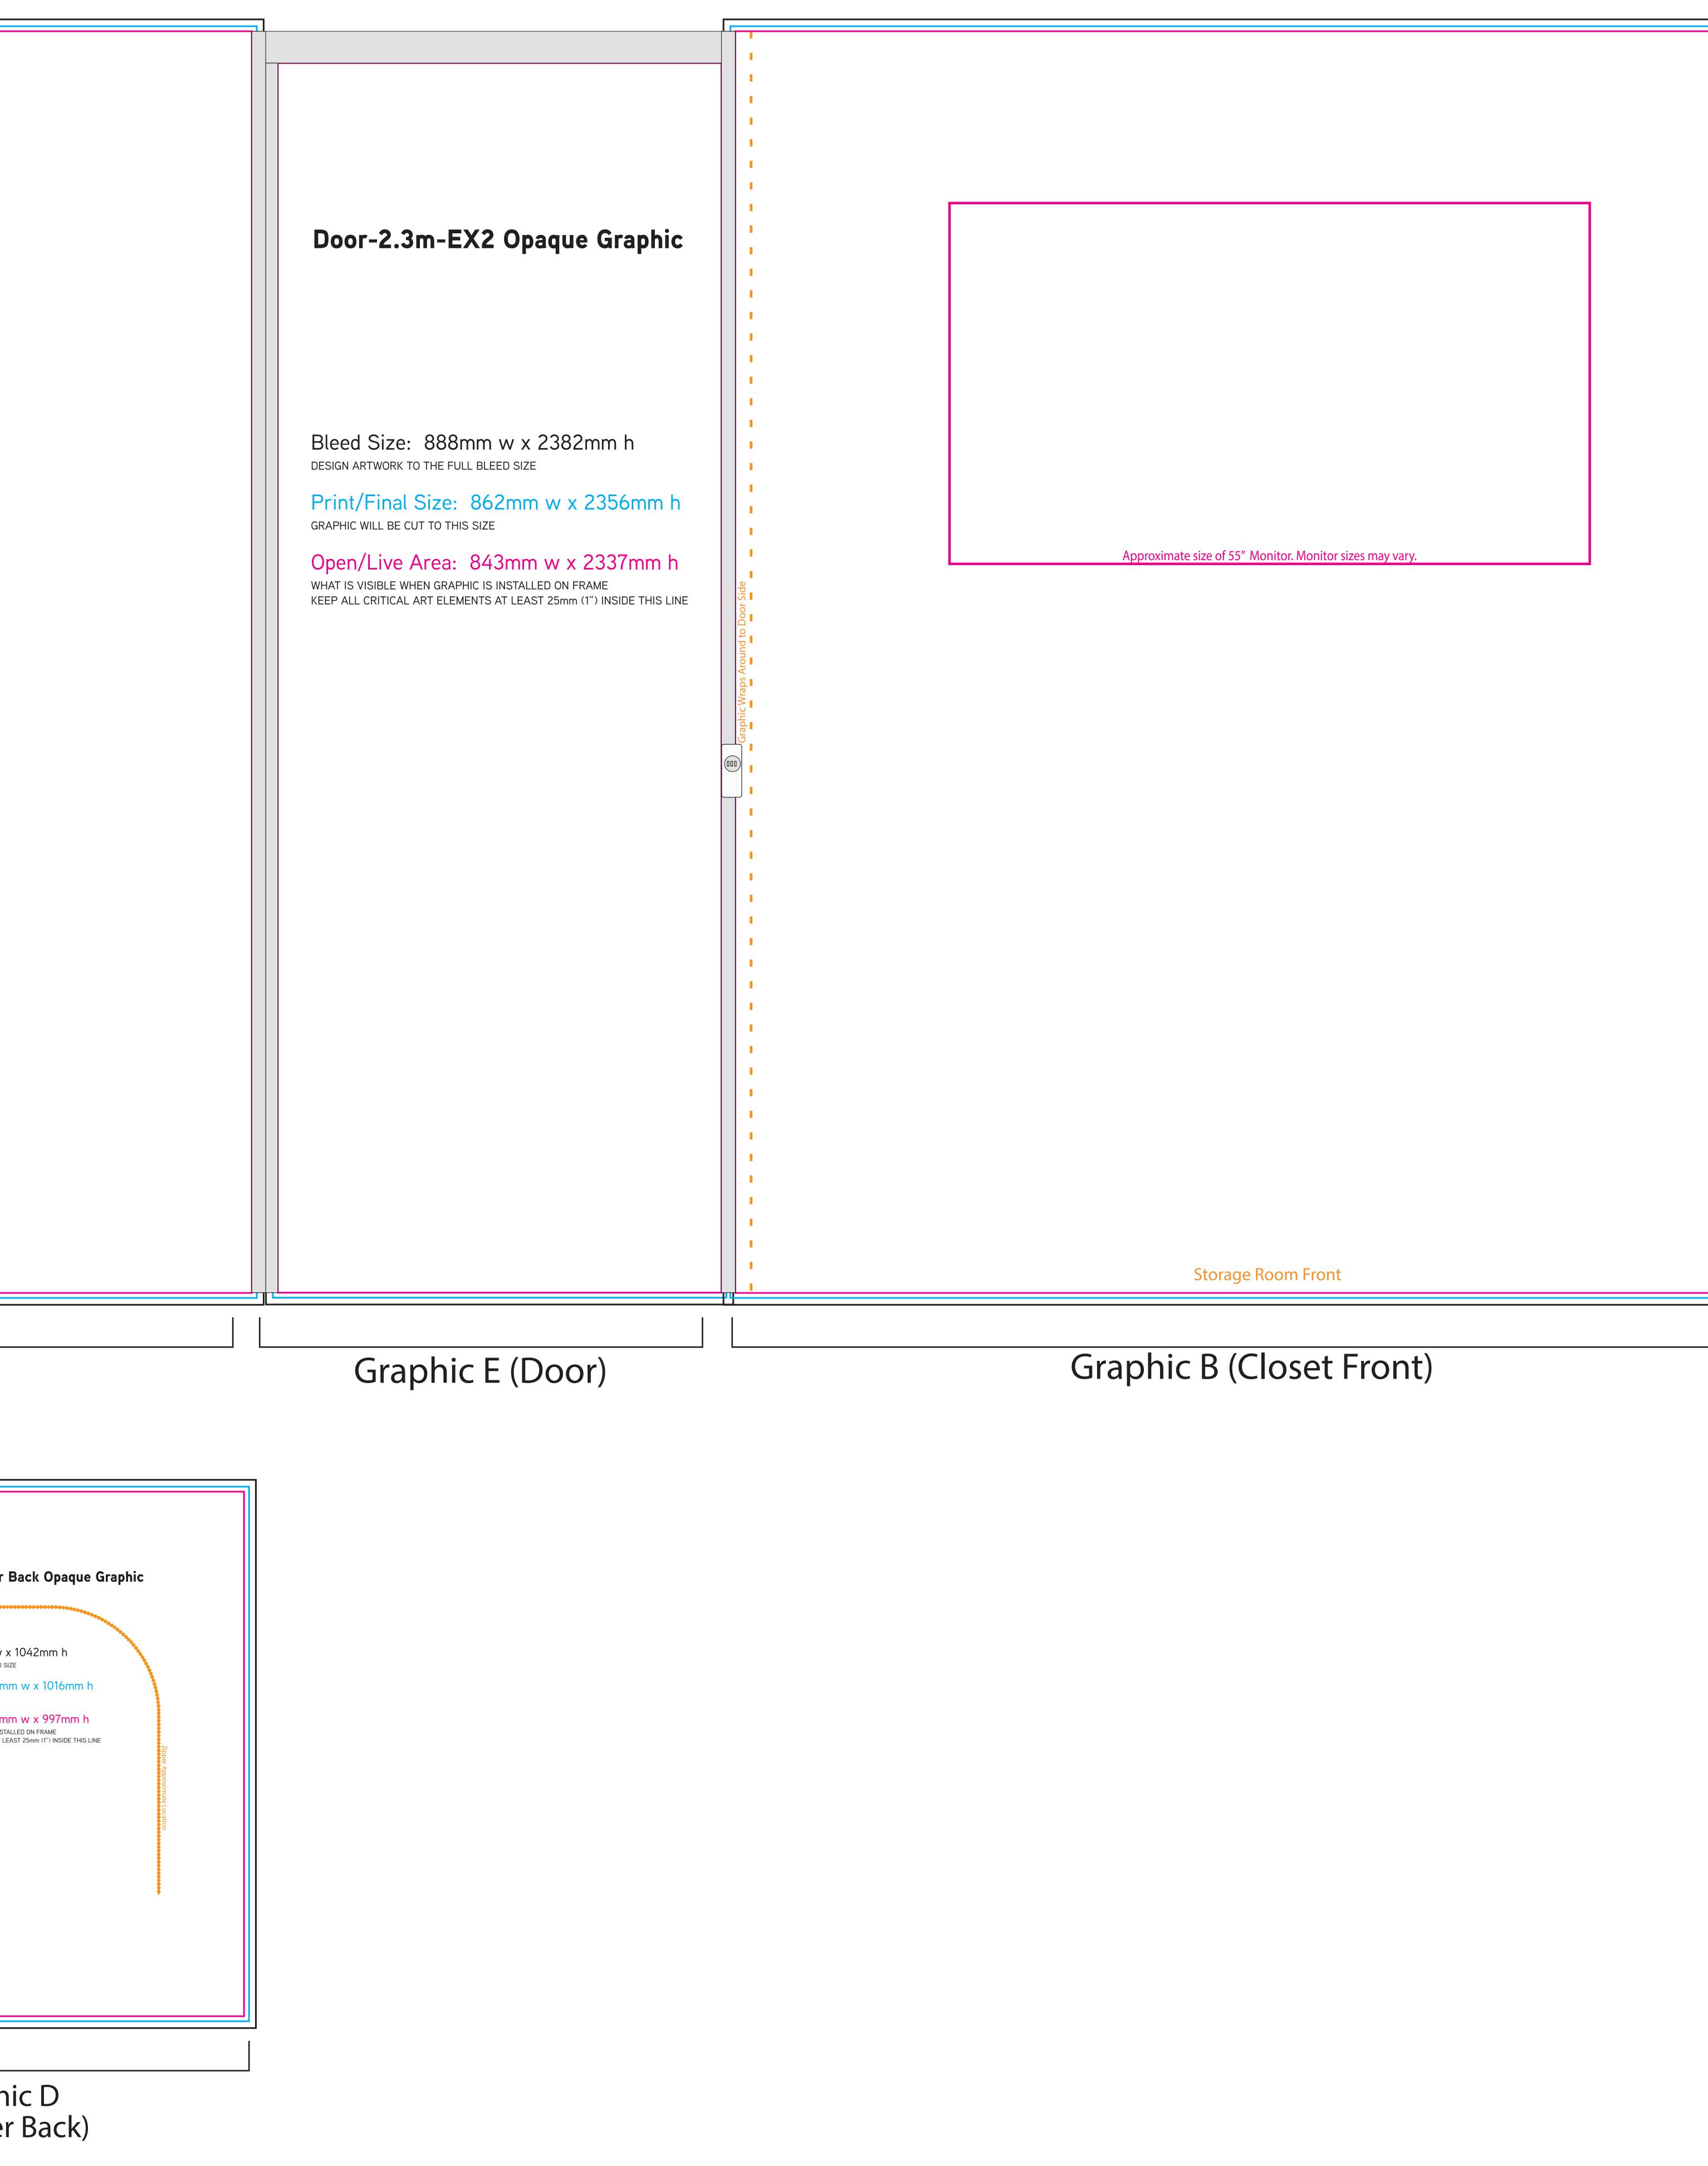

/Final Size: 965mm<br>Graphic will be cut to this size<br>Open/Live Area: 946mm<br>What is visible when graphic is installe<br>keep all critical art elements at least |
| Graphic C<br>(Counter Left)          | Graphic C<br>(Counter Front)                                                                                                                                                                                                                                                                                      | Graphic C<br>(Counter Right)         | Graphi<br>(Counter                                                                                                                                                                                                                              |



| I   |                                                                                                                                                                 |                   |
|-----|-----------------------------------------------------------------------------------------------------------------------------------------------------------------|-------------------|
|     |                                                                                                                                                                 |                   |
| 1   |                                                                                                                                                                 |                   |
|     |