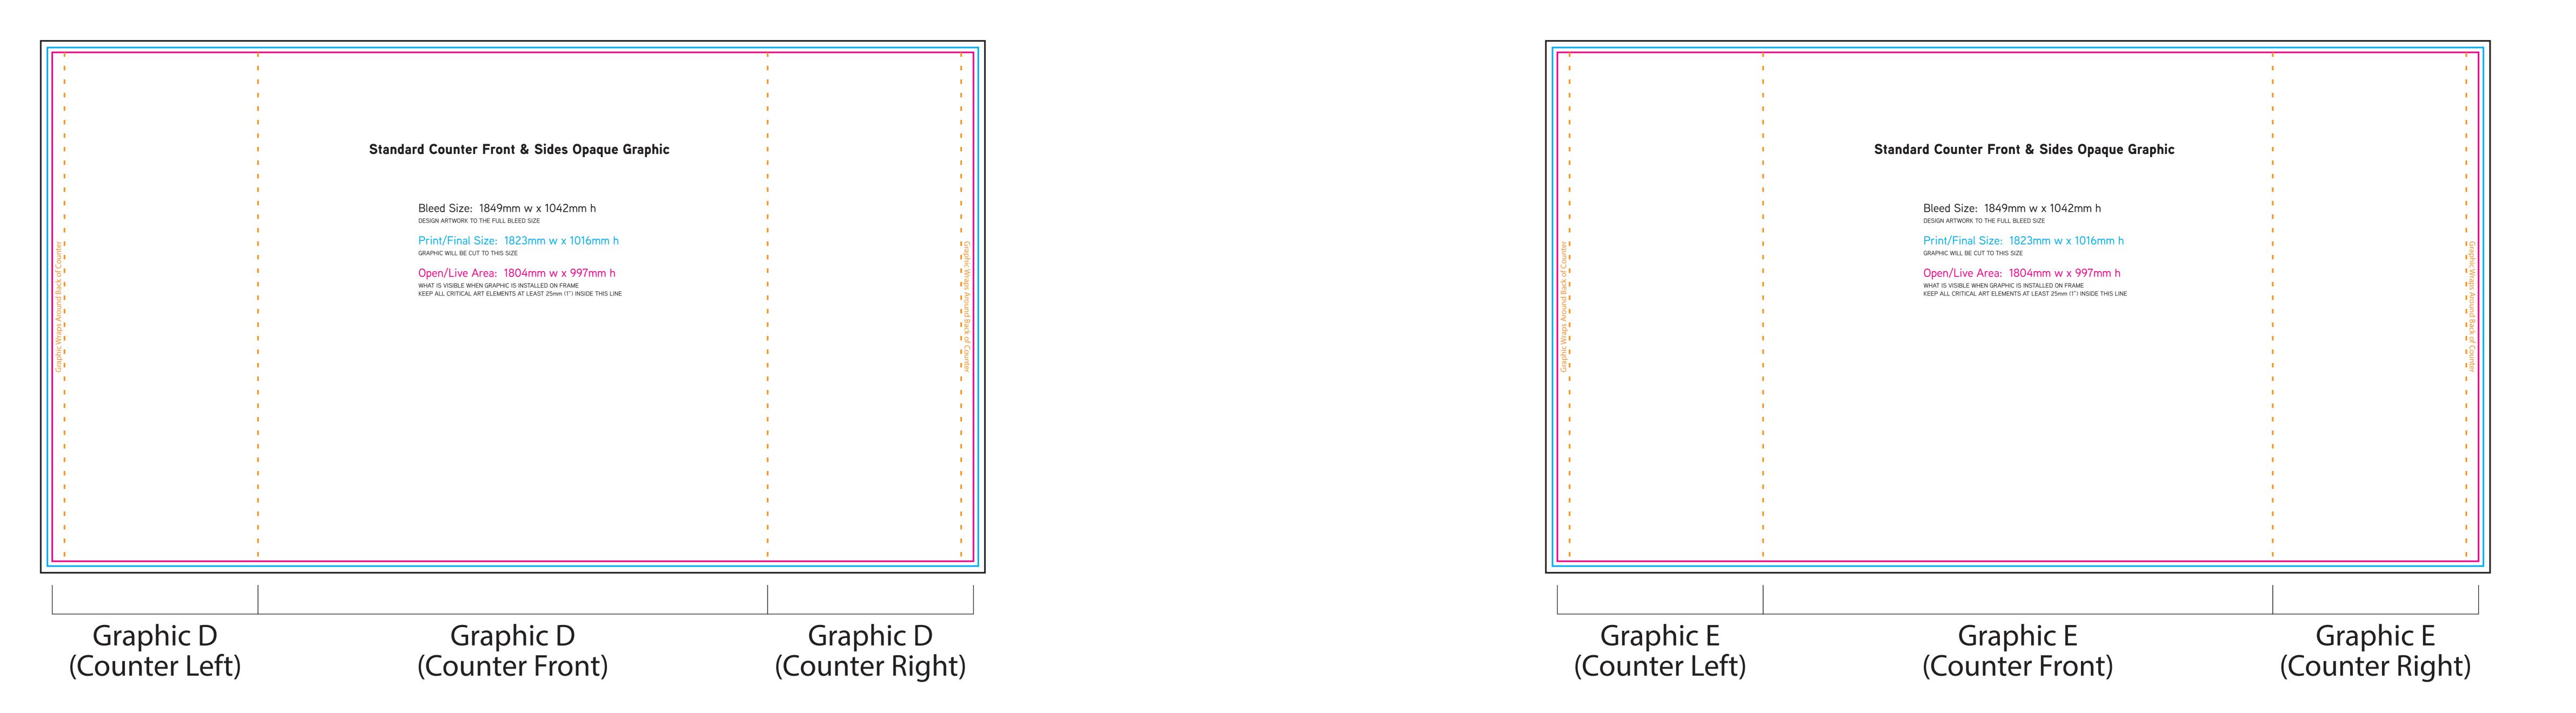

## DELETE THIS LAYER BEFORE SAVING

- FILE PREPARATION GUIDELINES

   We recommend building art in this template
- If building art in this template, the color space of this template should match the color space of your art (if art is RGB, make sure template is RGB, etc.)
  All art elements (raster/vector) should use the same color space
- Recommended color spaces are GRACoL 2013 (CMYK) and sRGB
  Design art to the BLEED size listed (which is also the size of this artboard)
  Resolution of raster art/images should be no less than 100 ppi AT FULL SIZE
- All text elements should be converted to outlines
  All raster images should be embedded
  Colors should be applied as process colors and not spot colors

Turn off the TEMPLATE layer prior to saving your print file for upload

IMPORTANT!

REMOVE ALL GUIDES BEFORE SAVING ART FILE(S)

We are not responsible for printed guide lines. You MUST remove these marks before you save the art file or they WILL print on your final product.