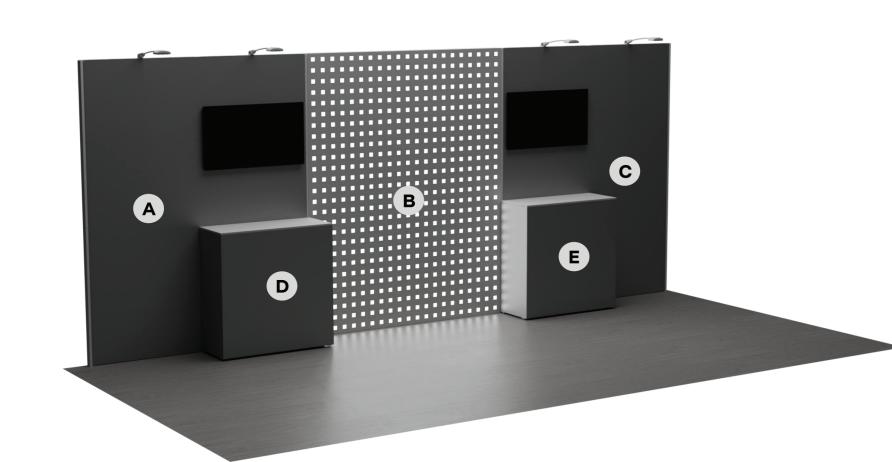

## 20 Foot Kit G-213

## QUARTER SCALE TEMPLATE



## DELETE THIS LAYER BEFORE SAVING

- FILE PREPARATION GUIDELINES

   We recommend building art in this template
- If building art in this template, the color space of this template should match the color space of your art (if art is RGB, make sure template is RGB, etc.)
  All art elements (raster/vector) should use the same color space
- Recommended color spaces are GRACoL 2013 (CMYK) and sRGB
  Design art to the BLEED size listed (which is also the size of this artboard)
  Resolution of raster art/images should be no less than 100 ppi AT FULL SIZE
- All text elements should be converted to outlines
  All raster images should be embedded
  Colors should be applied as process colors and not spot colors

Turn off the TEMPLATE layer prior to saving your print file for upload

IMPORTANT!

R