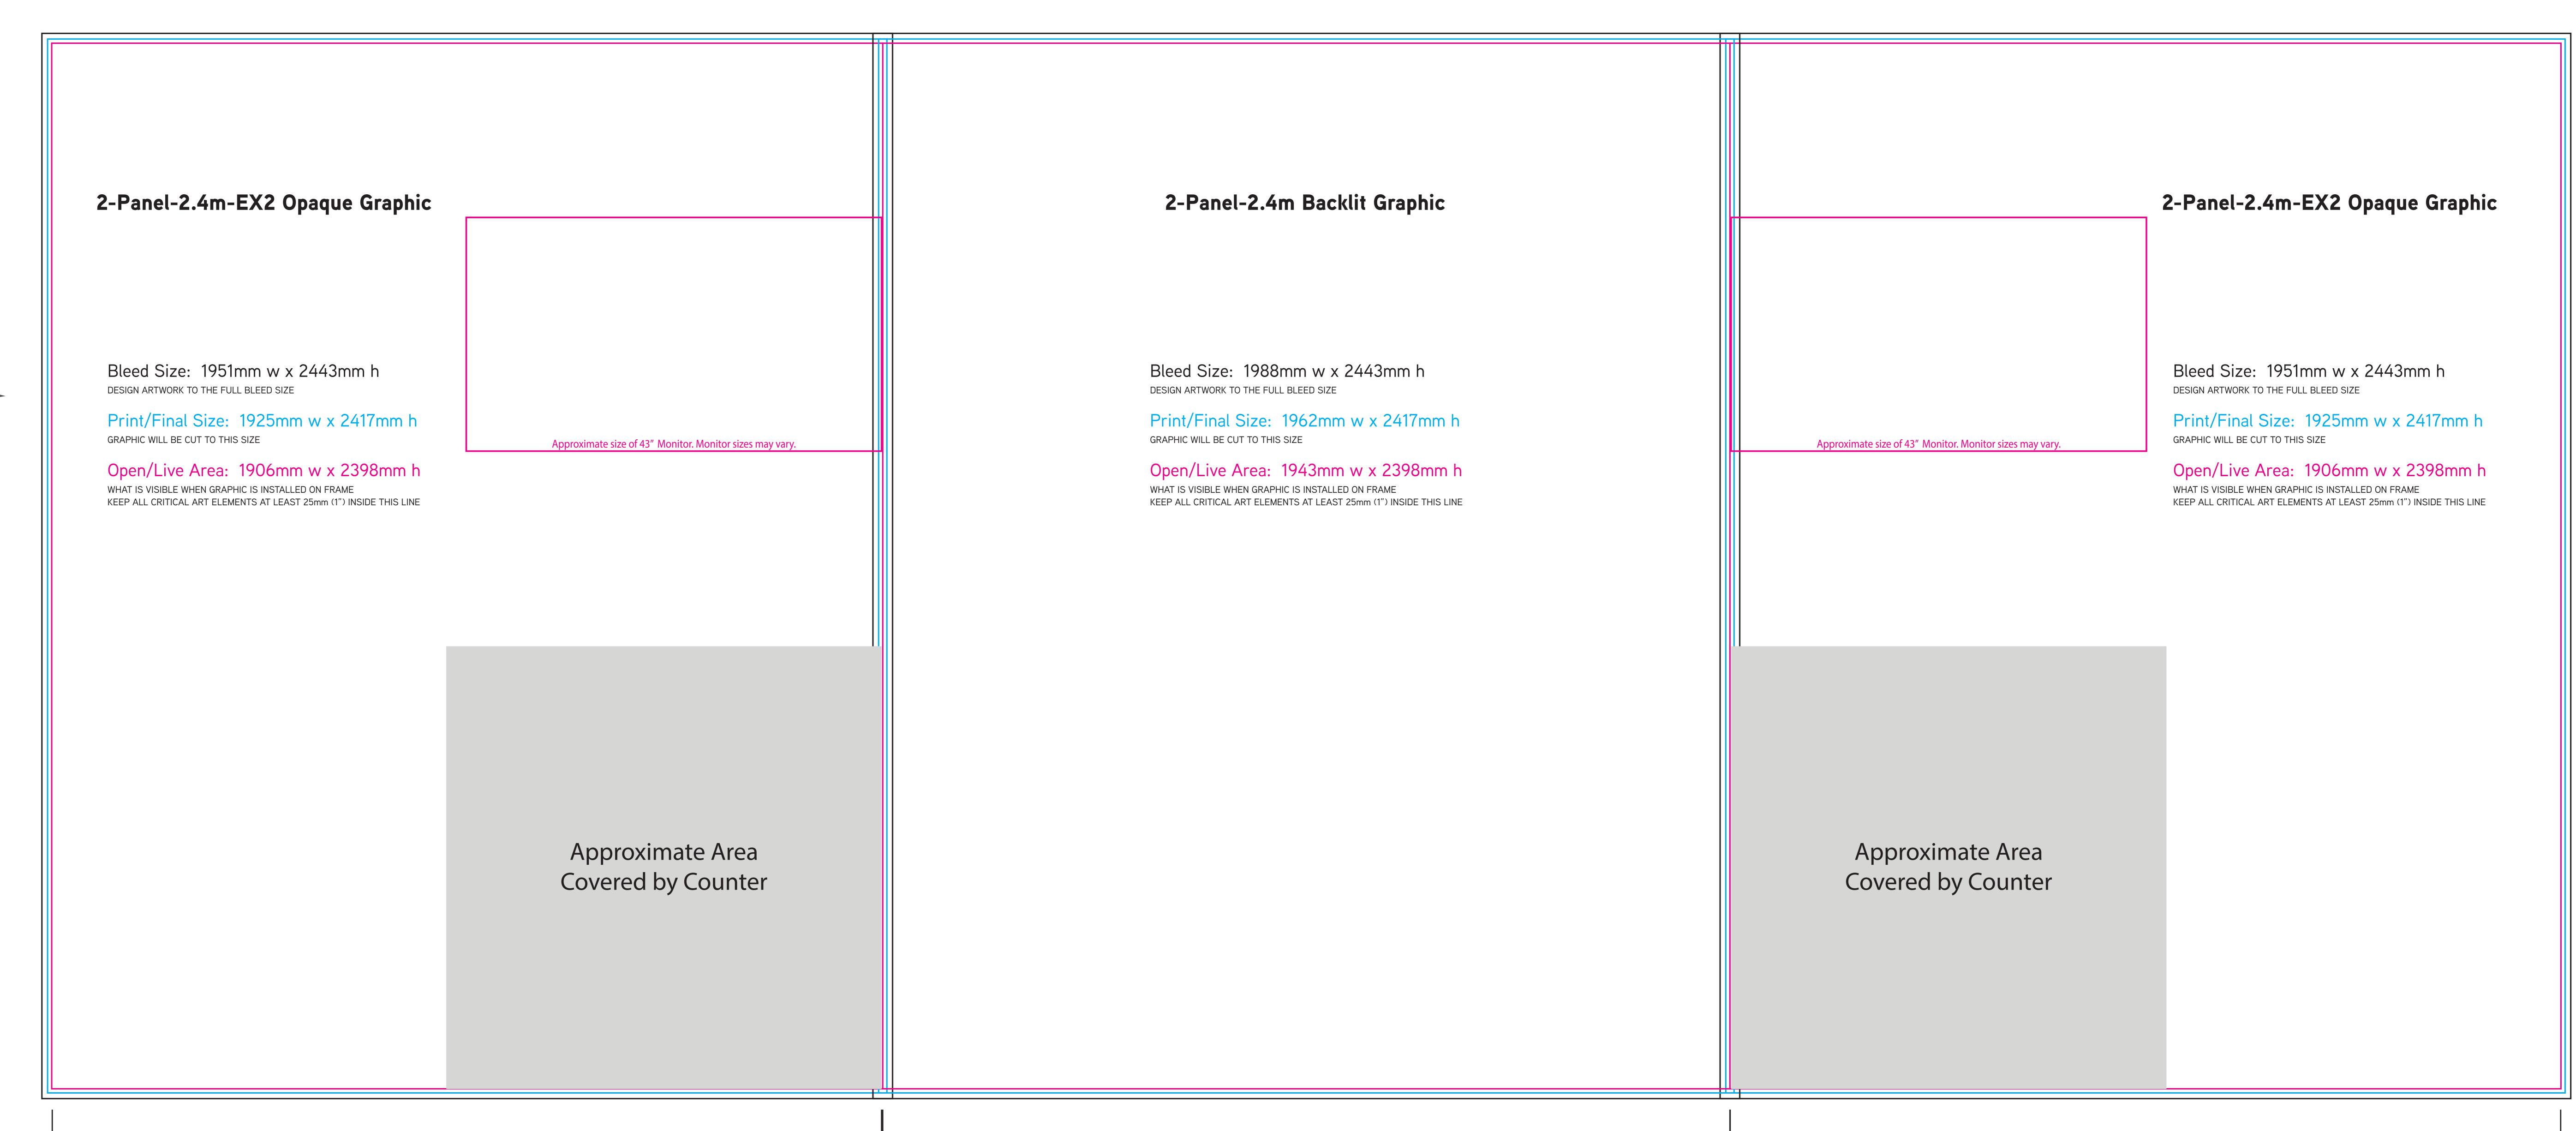

## DELETE THIS LAYER BEFORE SAVING

- FILE PREPARATION GUIDELINES

   We recommend building art in this template
- If building art in this template, the color space of this template should match the color space of your art (if art is RGB, make sure template is RGB, etc.)
  All art elements (raster/vector) should use the same color space
- Recommended color spaces are GRACoL 2013 (CMYK) and sRGB
  Design art to the BLEED size listed (which is also the size of this artboard)
  Resolution of raster art/images should be no less than 100 ppi AT FULL SIZE
- All text elements should be converted to outlines
  All raster images should be embedded
  Colors should be applied as process colors and not spot colors

Turn off the TEMPLATE layer prior to saving your print file for upload

IMPORTANT!

REMOVE ALL GUIDES BEFORE SAVING ART FILE(S)

We are not responsible for printed guide lines. You MUST remove these marks before you save the art file or they WILL print on your final product.

Graphic A Graphic B