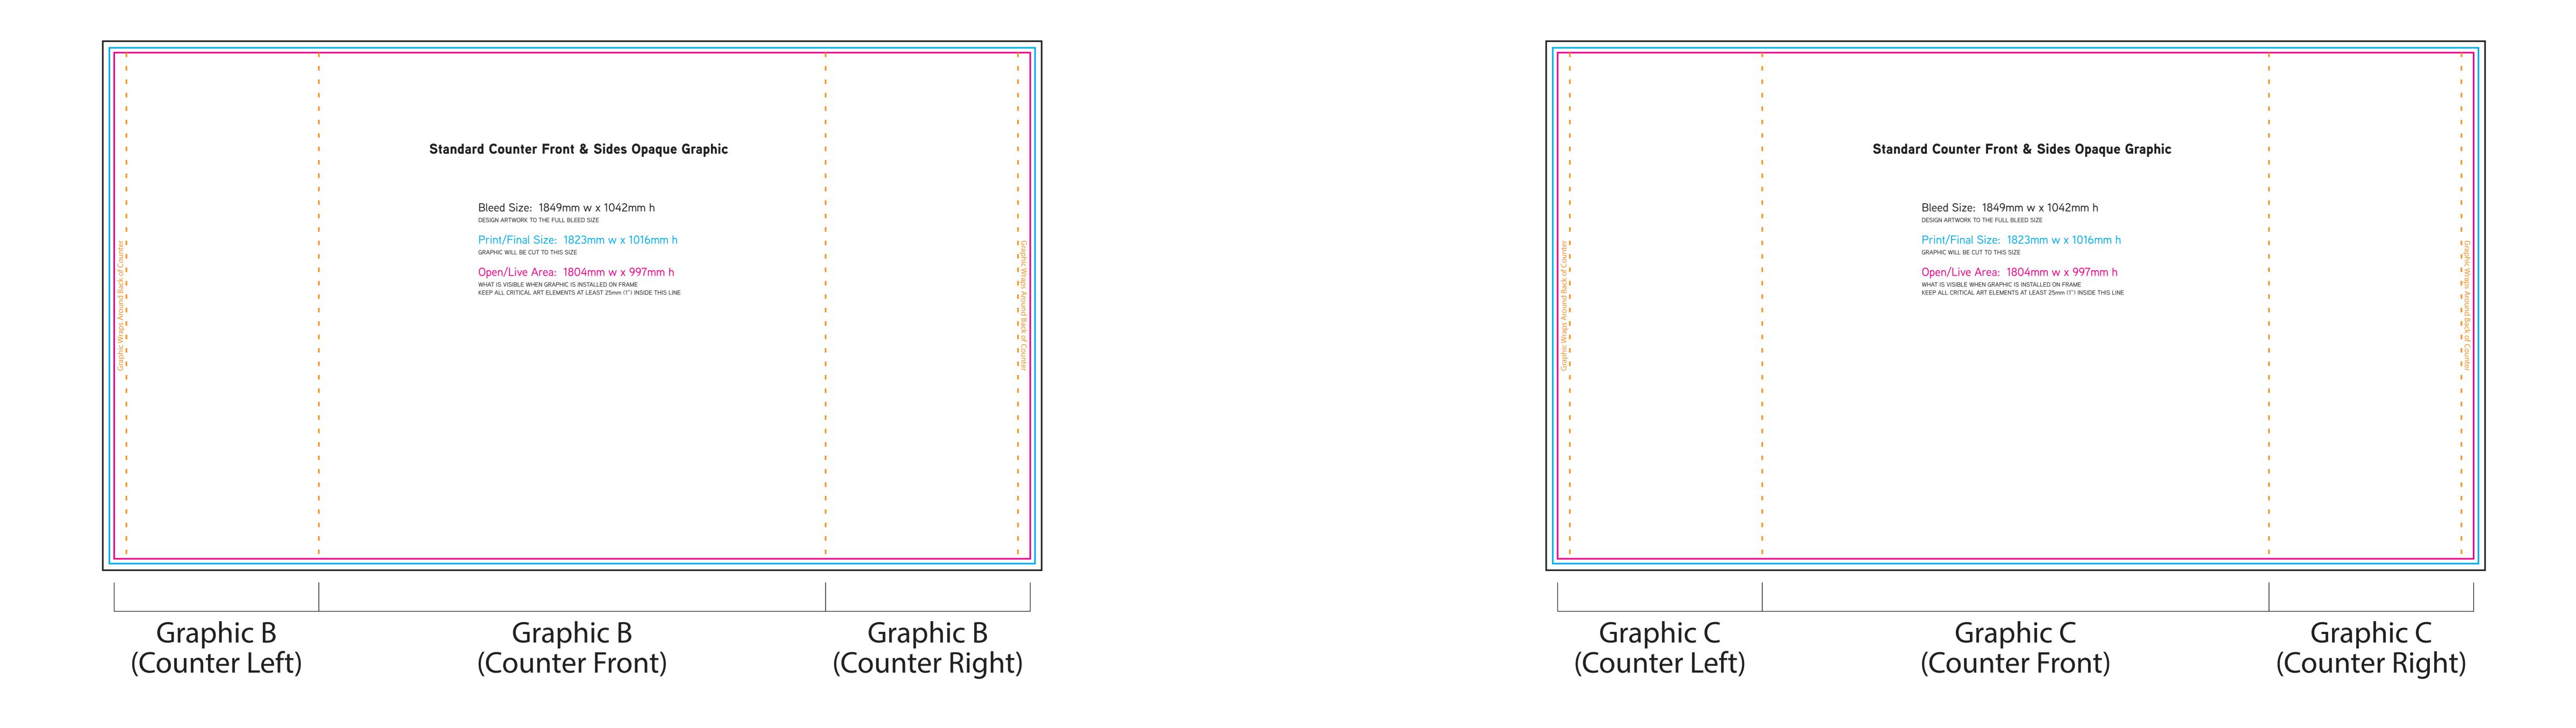

## 6-Panel-2.4m-EX2 Opaque Graphic **FULL SCALE DIMENSIONS:** Bleed Size: 5743mm w x 2443mm h DESIGN ARTWORK TO THE FULL BLEED SIZE Print/Final Size: 5717mm w x 2417mm h Approximate size of 43" Monitor. Monitor sizes may vary. GRAPHIC WILL BE CUT TO THIS SIZE Approximate size of 43" Monitor. Monitor sizes may vary. Open/Live Area: 5698mm w x 2398mm h WHAT IS VISIBLE WHEN GRAPHIC IS INSTALLED ON FRAME KEEP ALL CRITICAL ART ELEMENTS AT LEAST 25mm (1") INSIDE THIS LINE Approximate Area Covered by Counter Approximate Area Covered by Counter