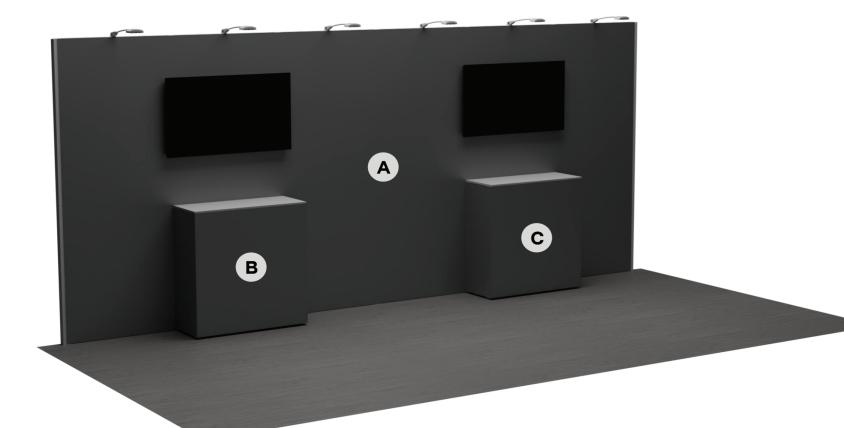

## 6-Panel-2.4m-EX2 Opaque Graphic **FULL SCALE DIMENSIONS:** Bleed Size: 5743mm w x 2443mm h DESIGN ARTWORK TO THE FULL BLEED SIZE Print/Final Size: 5717mm w x 2417mm h Approximate size of 43" Monitor. Monitor sizes may vary. GRAPHIC WILL BE CUT TO THIS SIZE Approximate size of 43" Monitor. Monitor sizes may vary. Open/Live Area: 5698mm w x 2398mm h WHAT IS VISIBLE WHEN GRAPHIC IS INSTALLED ON FRAME KEEP ALL CRITICAL ART ELEMENTS AT LEAST 25mm (1") INSIDE THIS LINE Approximate Area Covered by Counter Approximate Area Covered by Counter

Graphic A