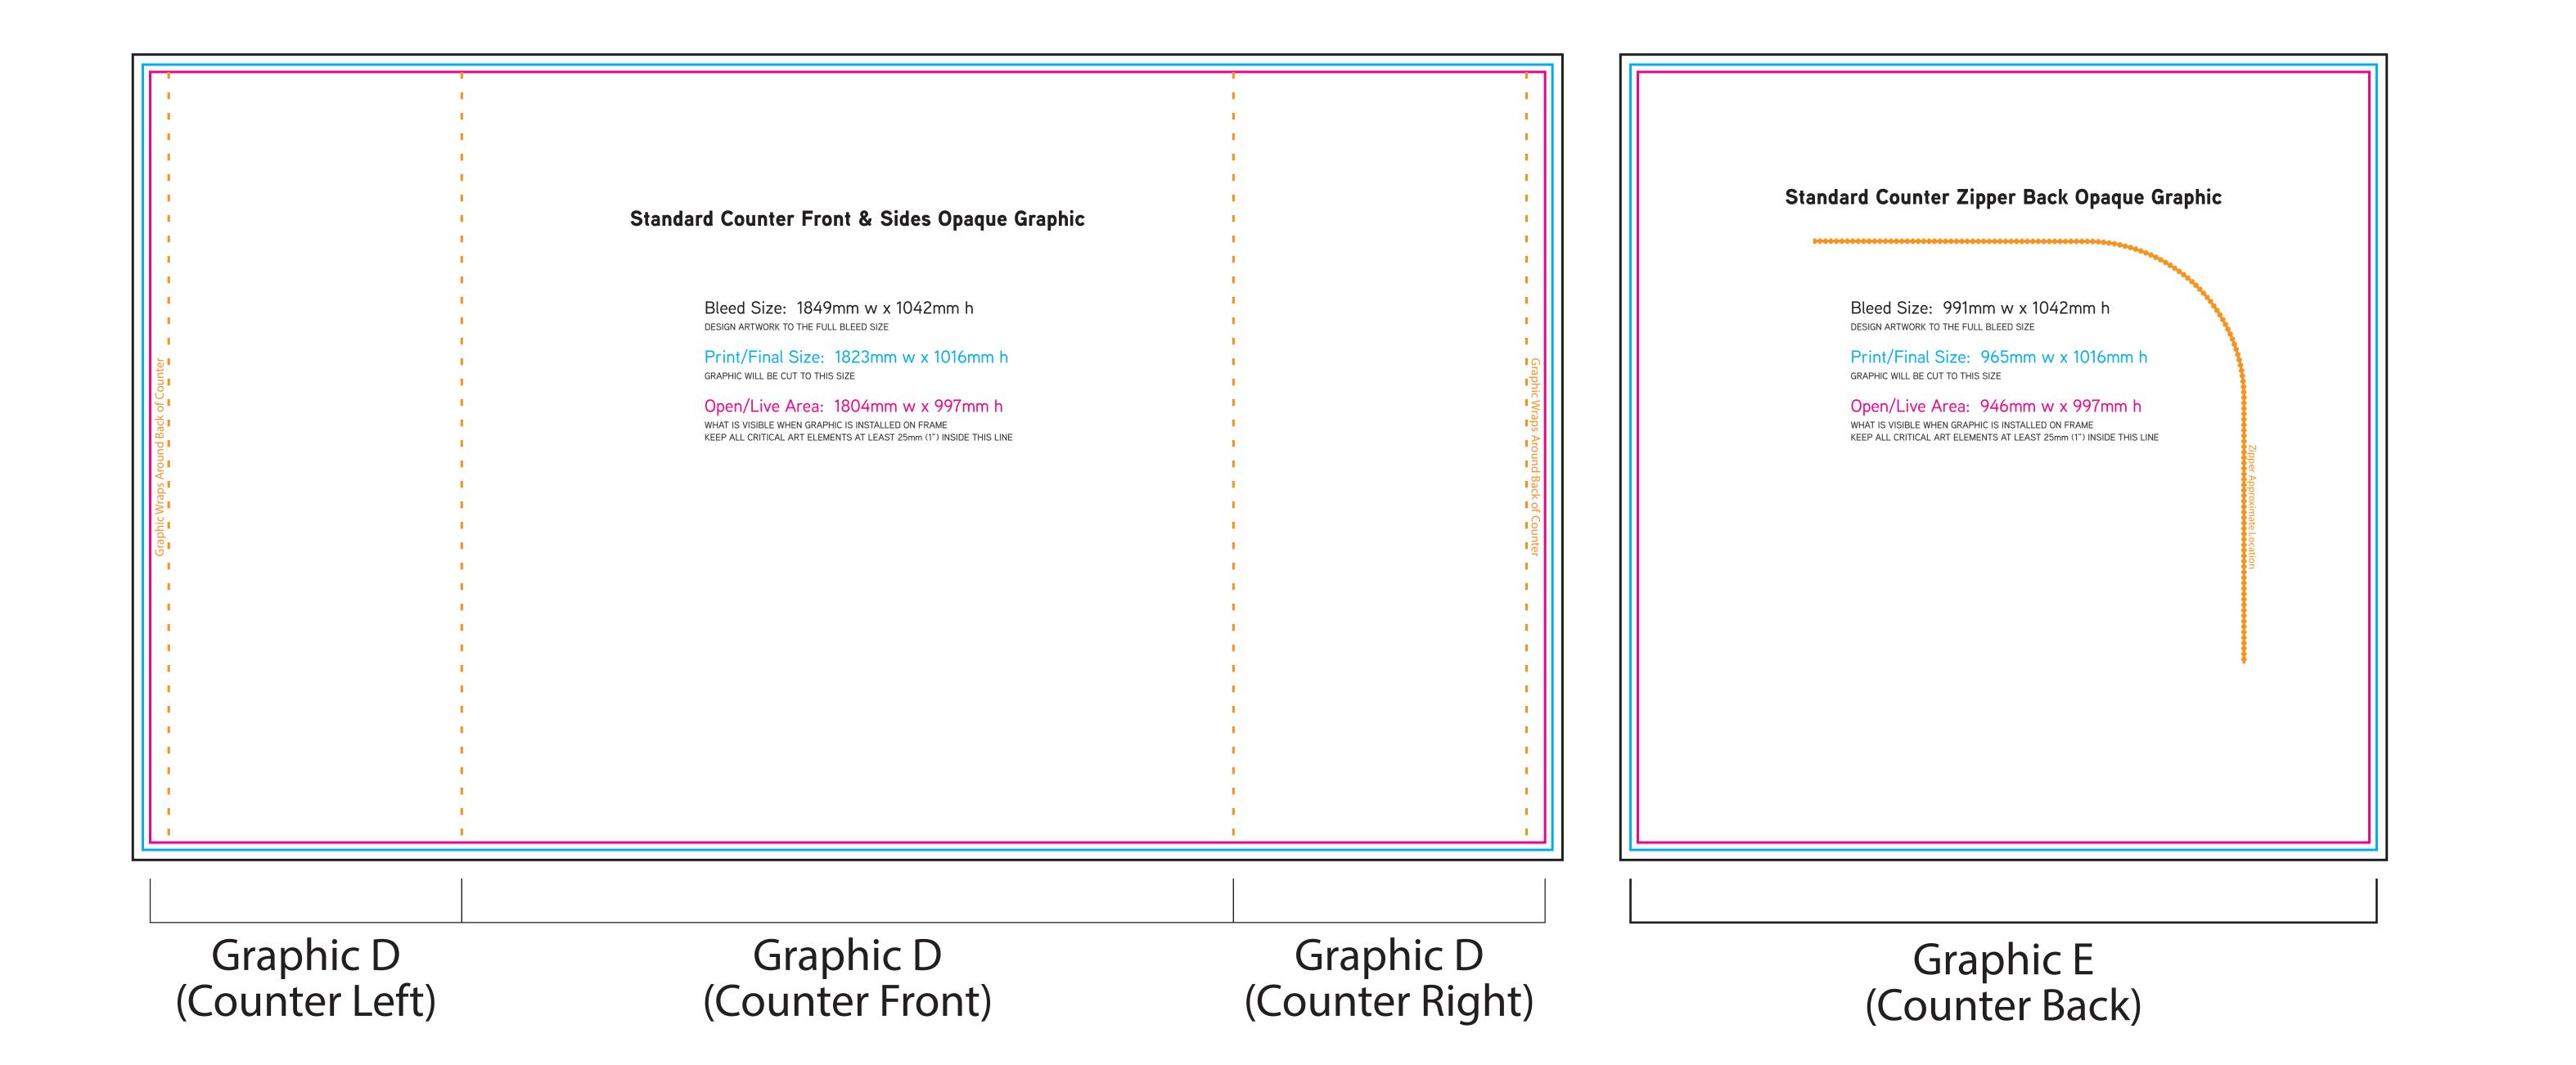

## DELETE THIS LAYER BEFORE SAVING

FILE PREPARATION GUIDELINES
We recommend building art in this template
If building art in this template, the color space of this template should match the color space of your art (if art is RGB, make sure template is RGB, etc.)
All art elements (raster/vector) should use the same color space
Recommended color spaces are GRACoL 2013 (CMYK) and sRGB
Design art to the BLEED size listed (which is also the size of this artboard)
Resolution of raster art/images should be no less than 100 ppi AT FULL SIZE
All text elements should be converted to outlines
All raster images should be embedded
Colors should be applied as process colors and not spot colors
Turn off the TEMPLATE layer prior to saving your print file for upload

IMPORTANT!

REMOVE ALL GUIDES BEFORE SAVING ART FILE(S)

We are not responsible for printed guide lines. You MUST remove these marks before you save the art file or they WILL print on your final product.

Graphic A Graphic F (Door) Graphic B (Closet Front) Graphic B (Closet Right)