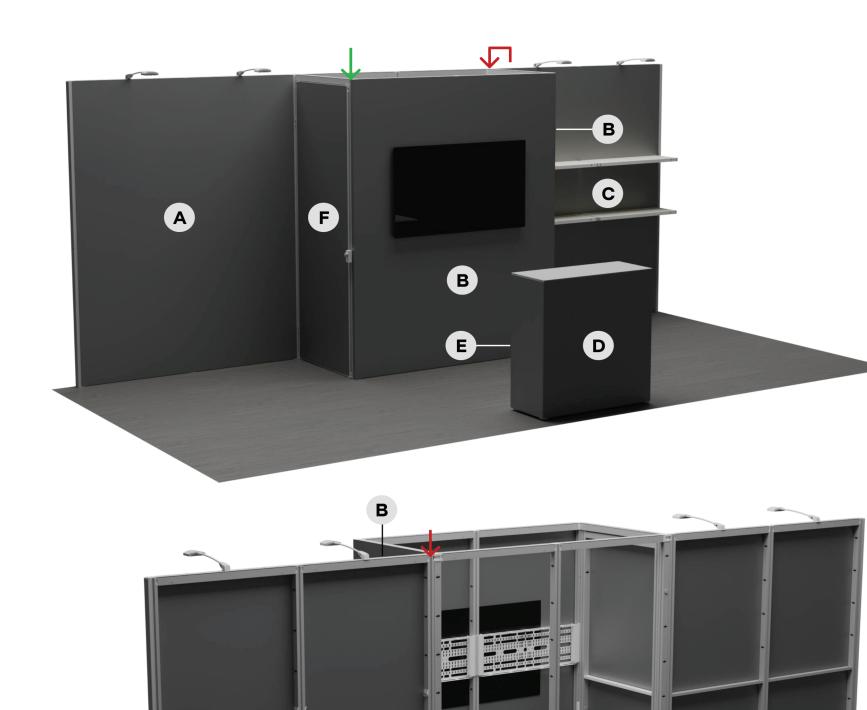

## 20 Foot Kit G-210

IMPORTANT!

REMOVE ALL GUIDES BEFORE SAVING ART FILE(S)

We are not responsible for printed guide lines. You MUST remove these marks before you save the art file or they WILL print on your final product.

Graphic A Graphic F (Door) Graphic B (Closet Front) Graphic B (Closet Right)