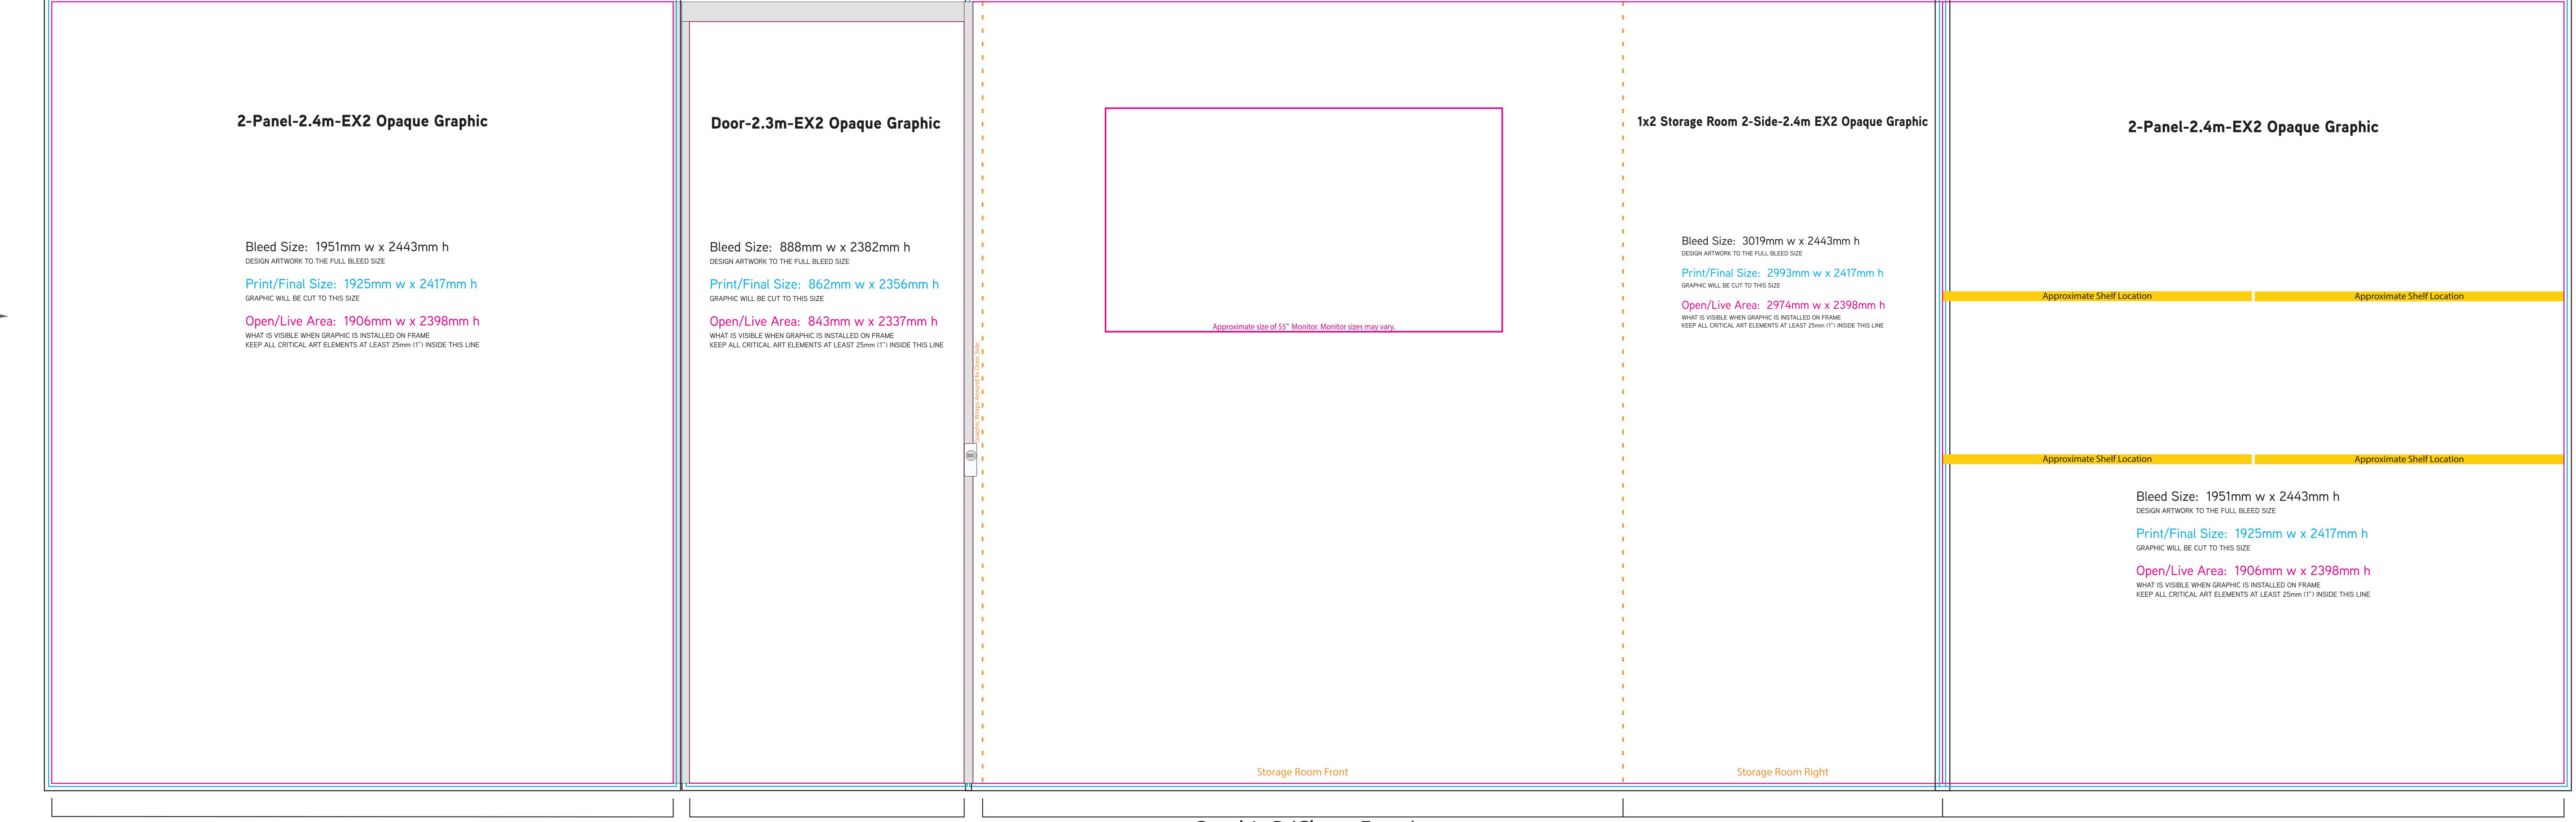

## DELETE THIS LAYER BEFORE SAVING

FILE PREPARATION GUIDELINES
We recommend building art in this template
If building art in this template, the color space of this template should match the color space of your art (if art is RGB, make sure template is RGB, etc.)
All art elements (raster/vector) should use the same color space
Recommended color spaces are GRACoL 2013 (CMYK) and sRGB
Design art to the BLEED size listed (which is also the size of this artboard)
Resolution of raster art/images should be no less than 100 ppi AT FULL SIZE
All text elements should be converted to outlines
All raster images should be embedded
Colors should be applied as process colors and not spot colors
Turn off the TEMPLATE layer prior to saving your print file for upload

IMPORTANT!

REMOVE ALL GUIDES BEFORE SAVING ART FILE(S)

We are not responsible for printed guide lines. You MUST remove these marks before you save the art file or they WILL print on your final product.

Graphic A Graphic F (Door) Graphic B (Closet Front) Graphic B (Closet Right)