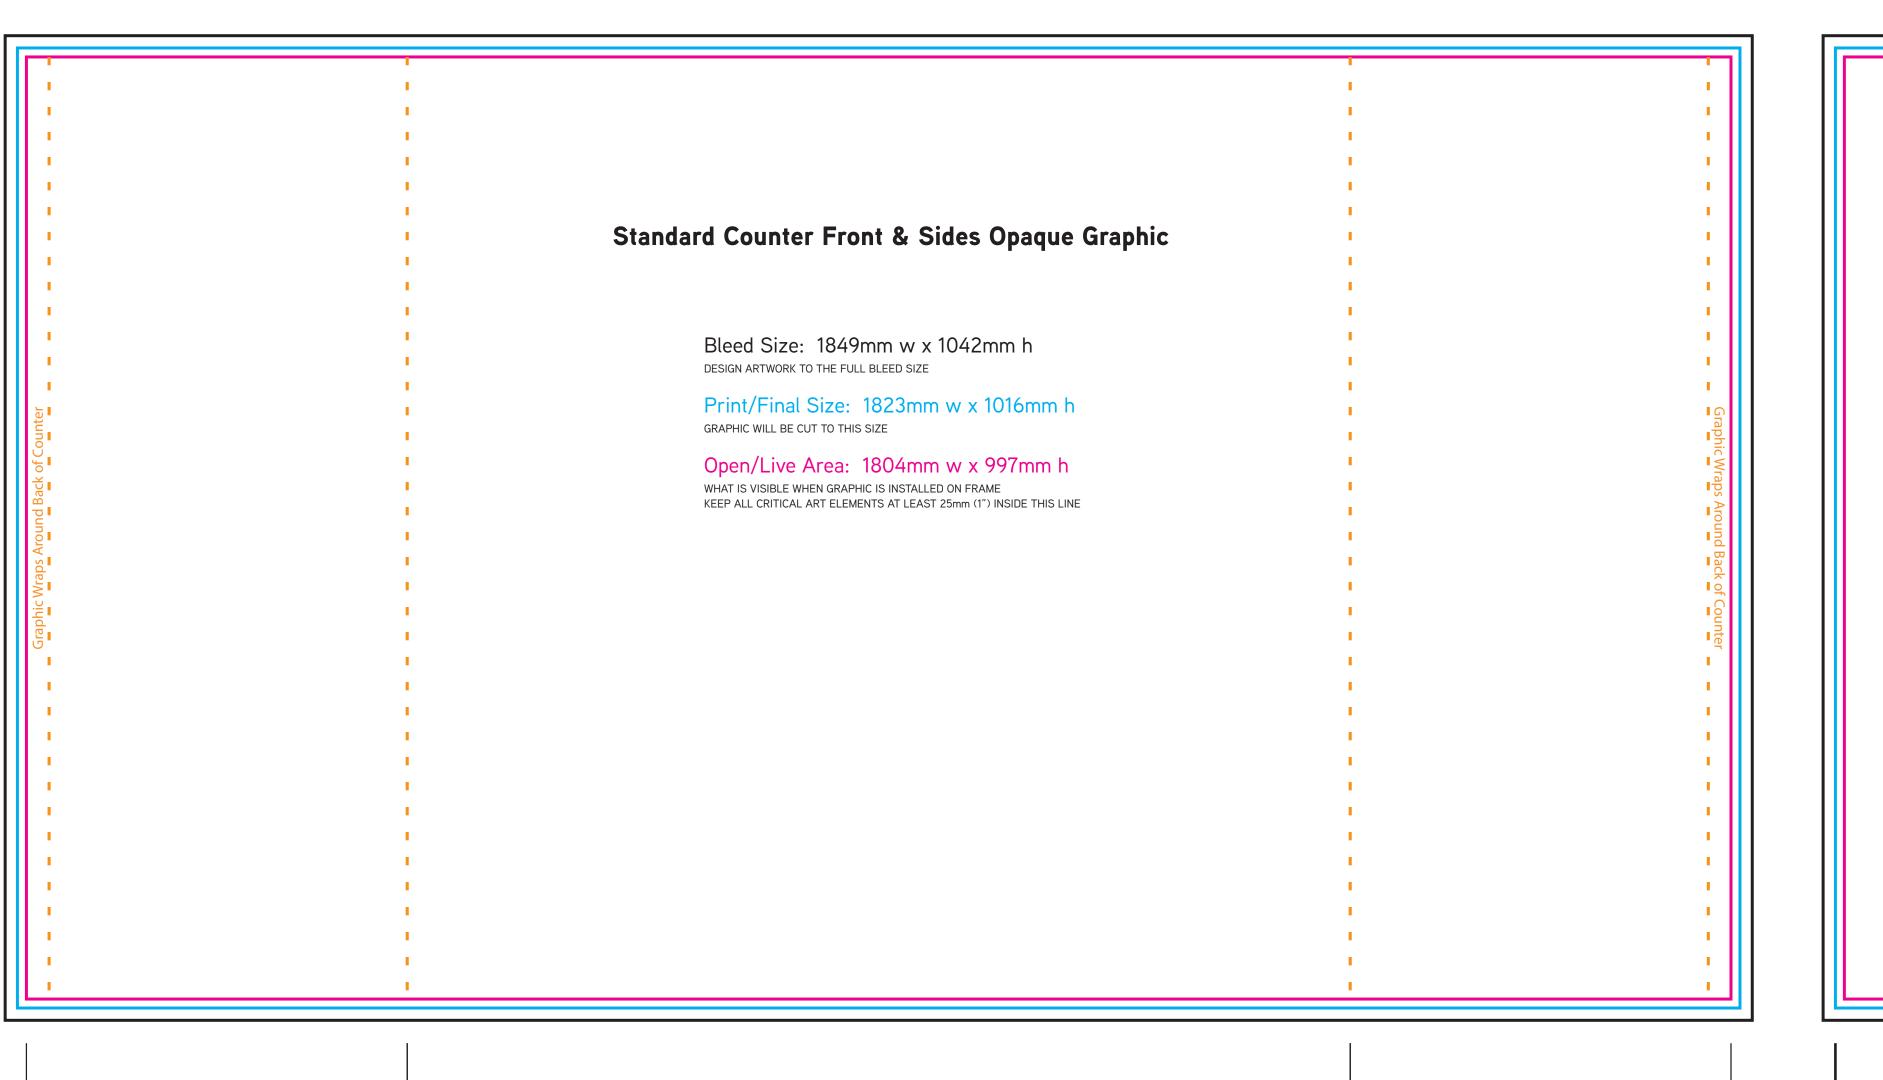

Open/Live Area: 946mm w x 997mm h

Wint is visited with a district in the morning is internated to internate to internate

Graphic D (Counter Back)

Standard Counter Zipper Back Opaque Graphic

Bleed Size: 991mm w x 1042mm h DESIGN ARTWORK TO THE FULL BLEED SIZE

Print/Final Size: 965mm w x 1016mm h GRAPHIC WILL BE CUT TO THIS SIZE