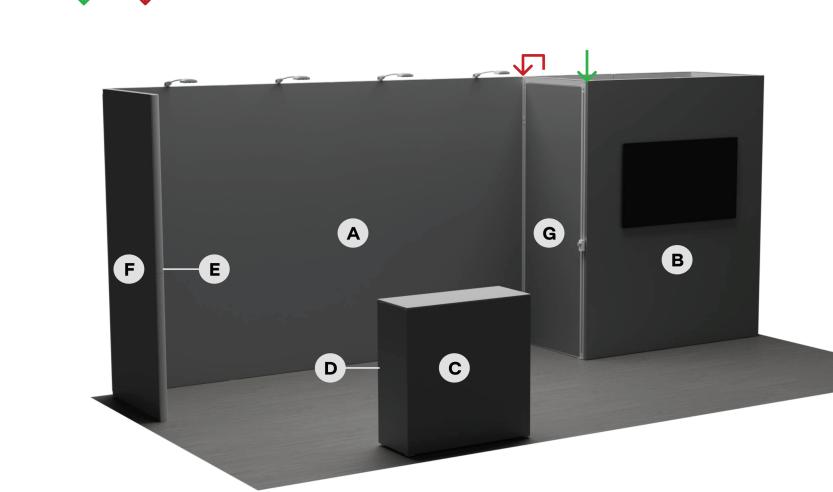

Graphic F Graphic B (Closet Front) Graphic B (Closet Right) Graphic B (Closet Right) Graphic B (Closet Right) Graphic B (Closet Back)

ohic C Grap ter Left) (Counte

C Grap ont) (Counte

Graphic C (Counter Right)