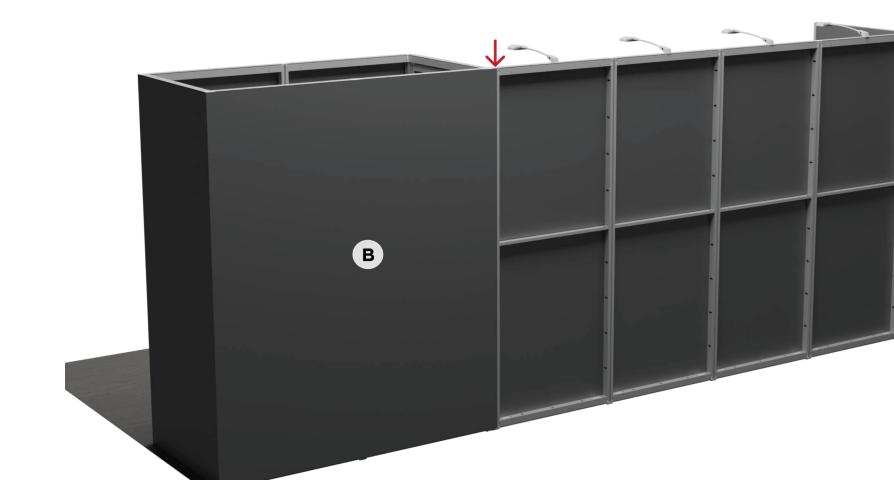

Graphic F Graphic B (Closet Front) Graphic B (Closet Right) Graphic B (Closet Right) Graphic B (Closet Right) Graphic B (Closet Back)

ohic C Grap ter Left) (Counte

C Grap ont) (Counte

Graphic C (Counter Right)