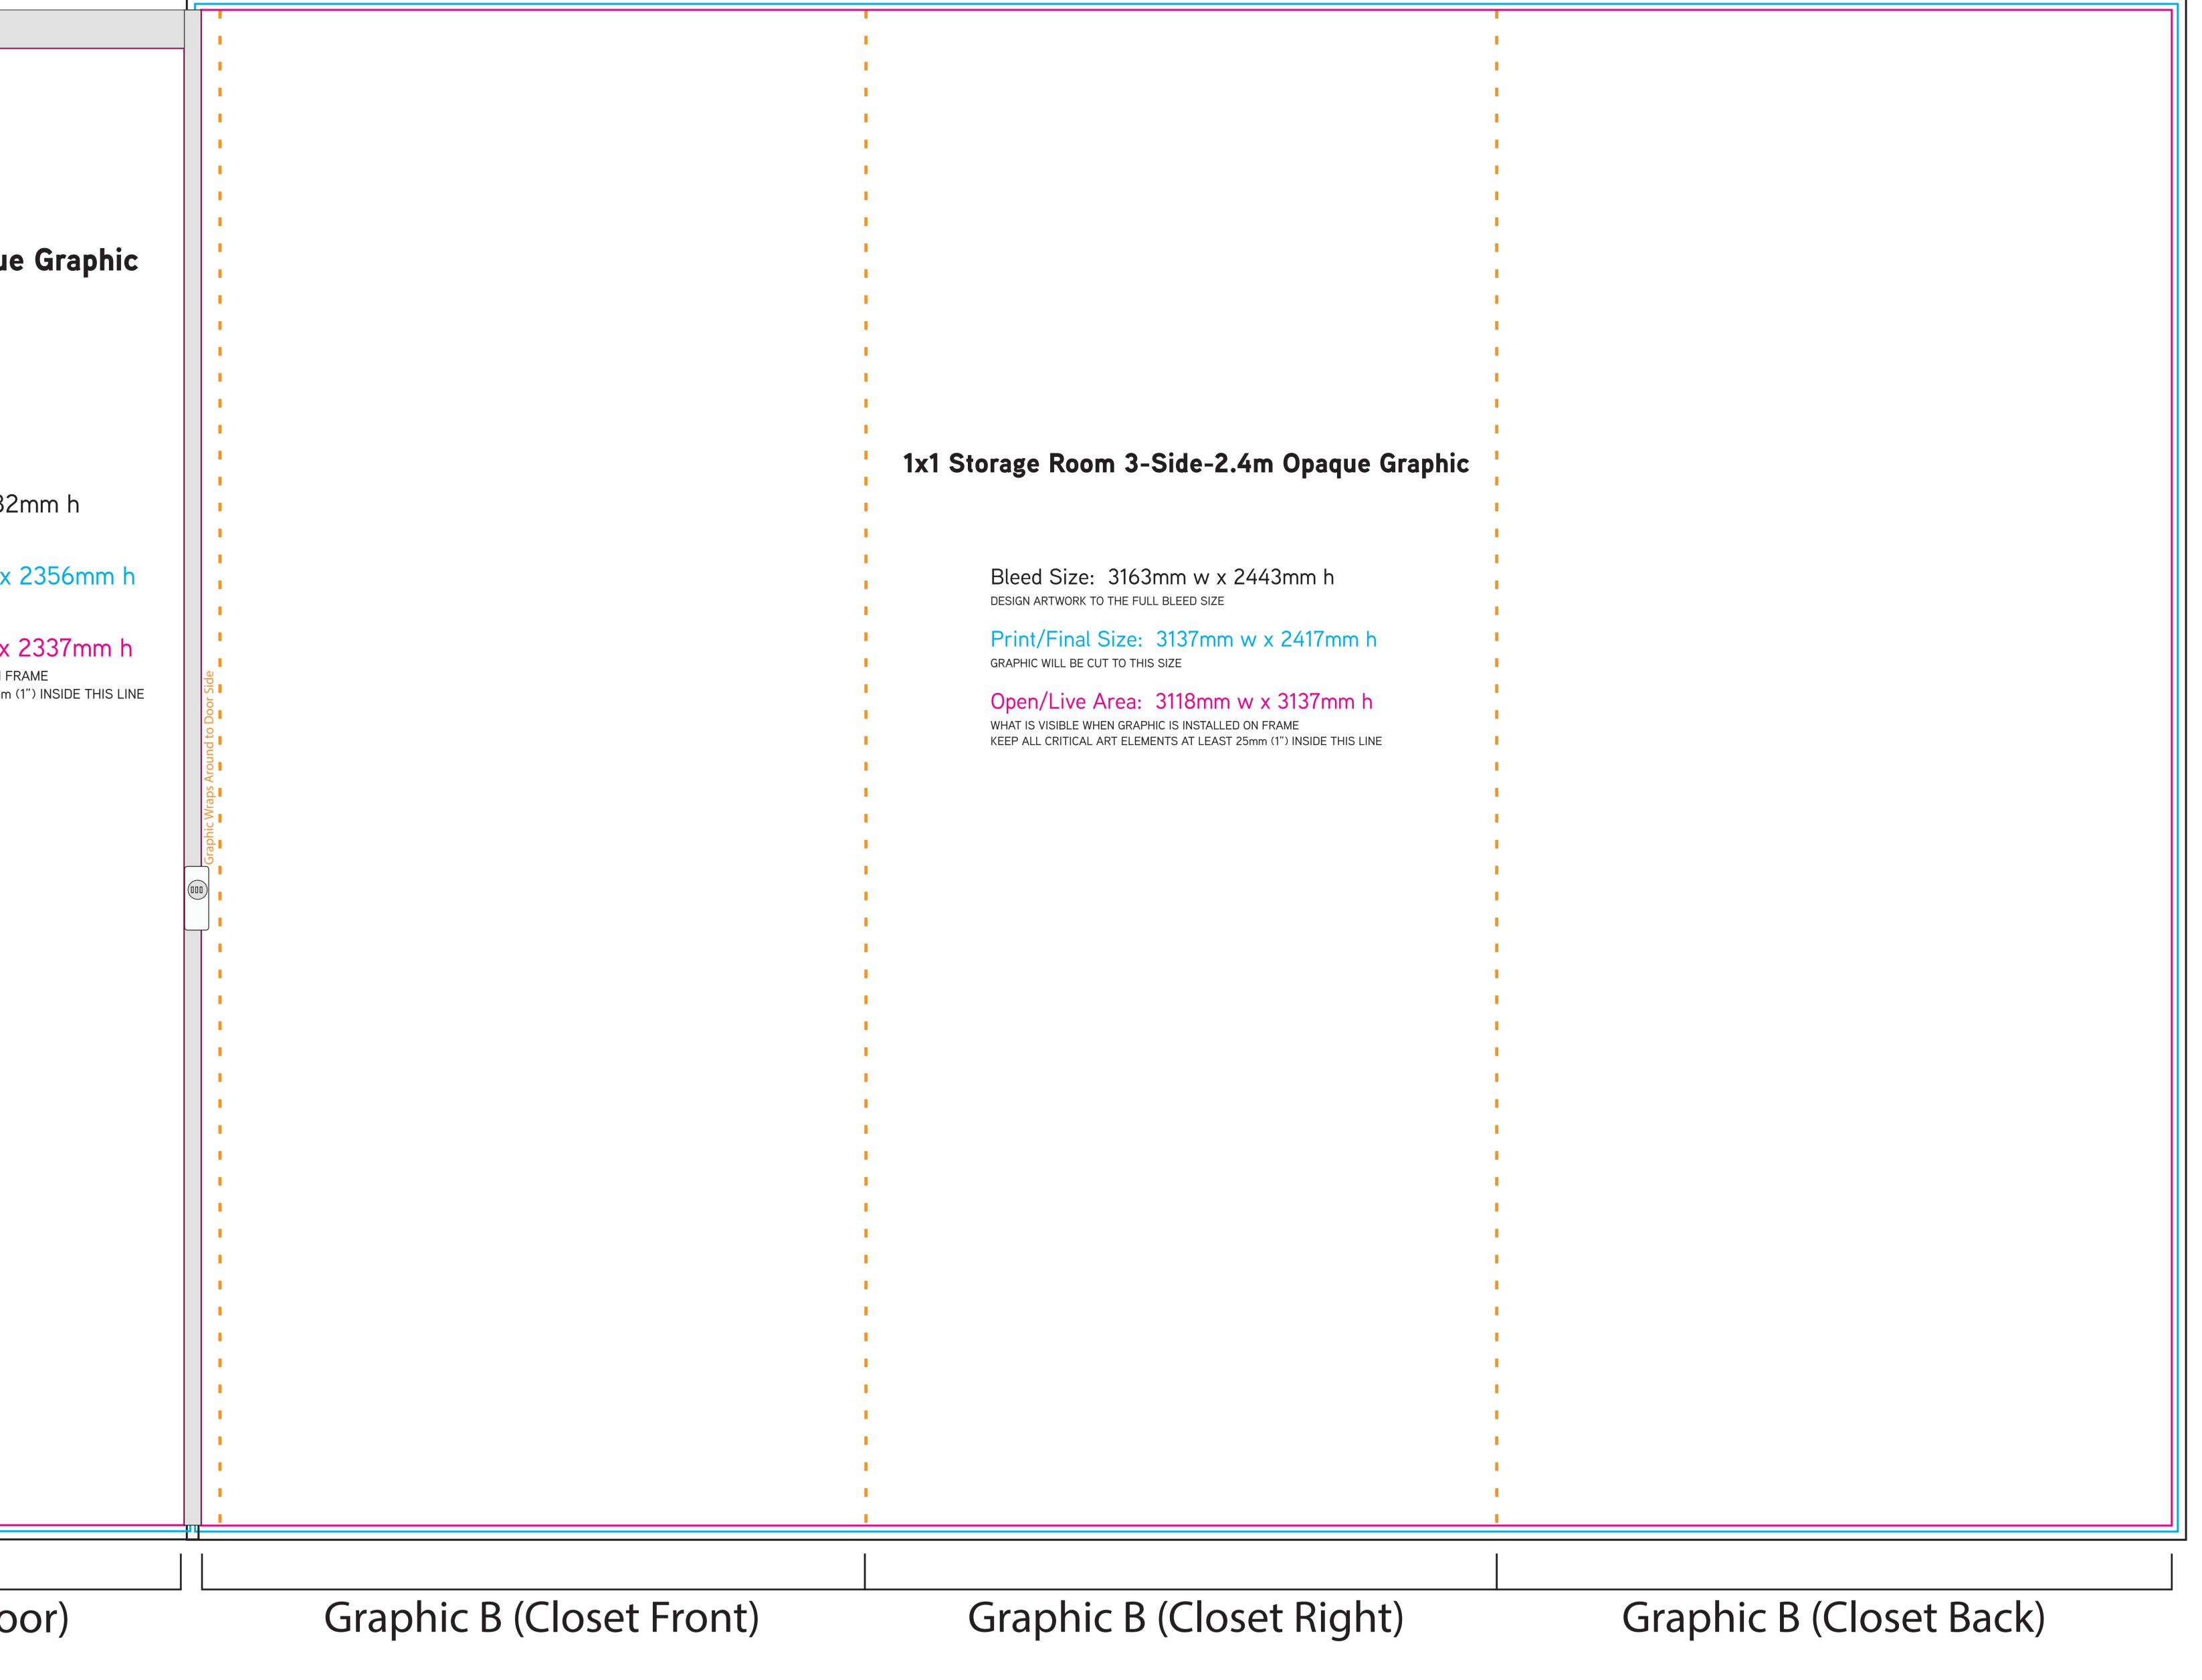

Door-2.3m-EX2 Opaque Graphic Bleed Size: 888mm w x 2382mm h DESIGN ARTWORK TO THE FULL BLEED SIZE Print/Final Size: 862mm w x 2356mm h GRAPHIC WILL BE CUT TO THIS SIZE Open/Live Area: 843mm w x 2337mm h WHAT IS VISIBLE WHEN GRAPHIC IS INSTALLED ON FRAME KEEP ALL CRITICAL ART ELEMENTS AT LEAST 25mm (1") INSIDE THIS LINE