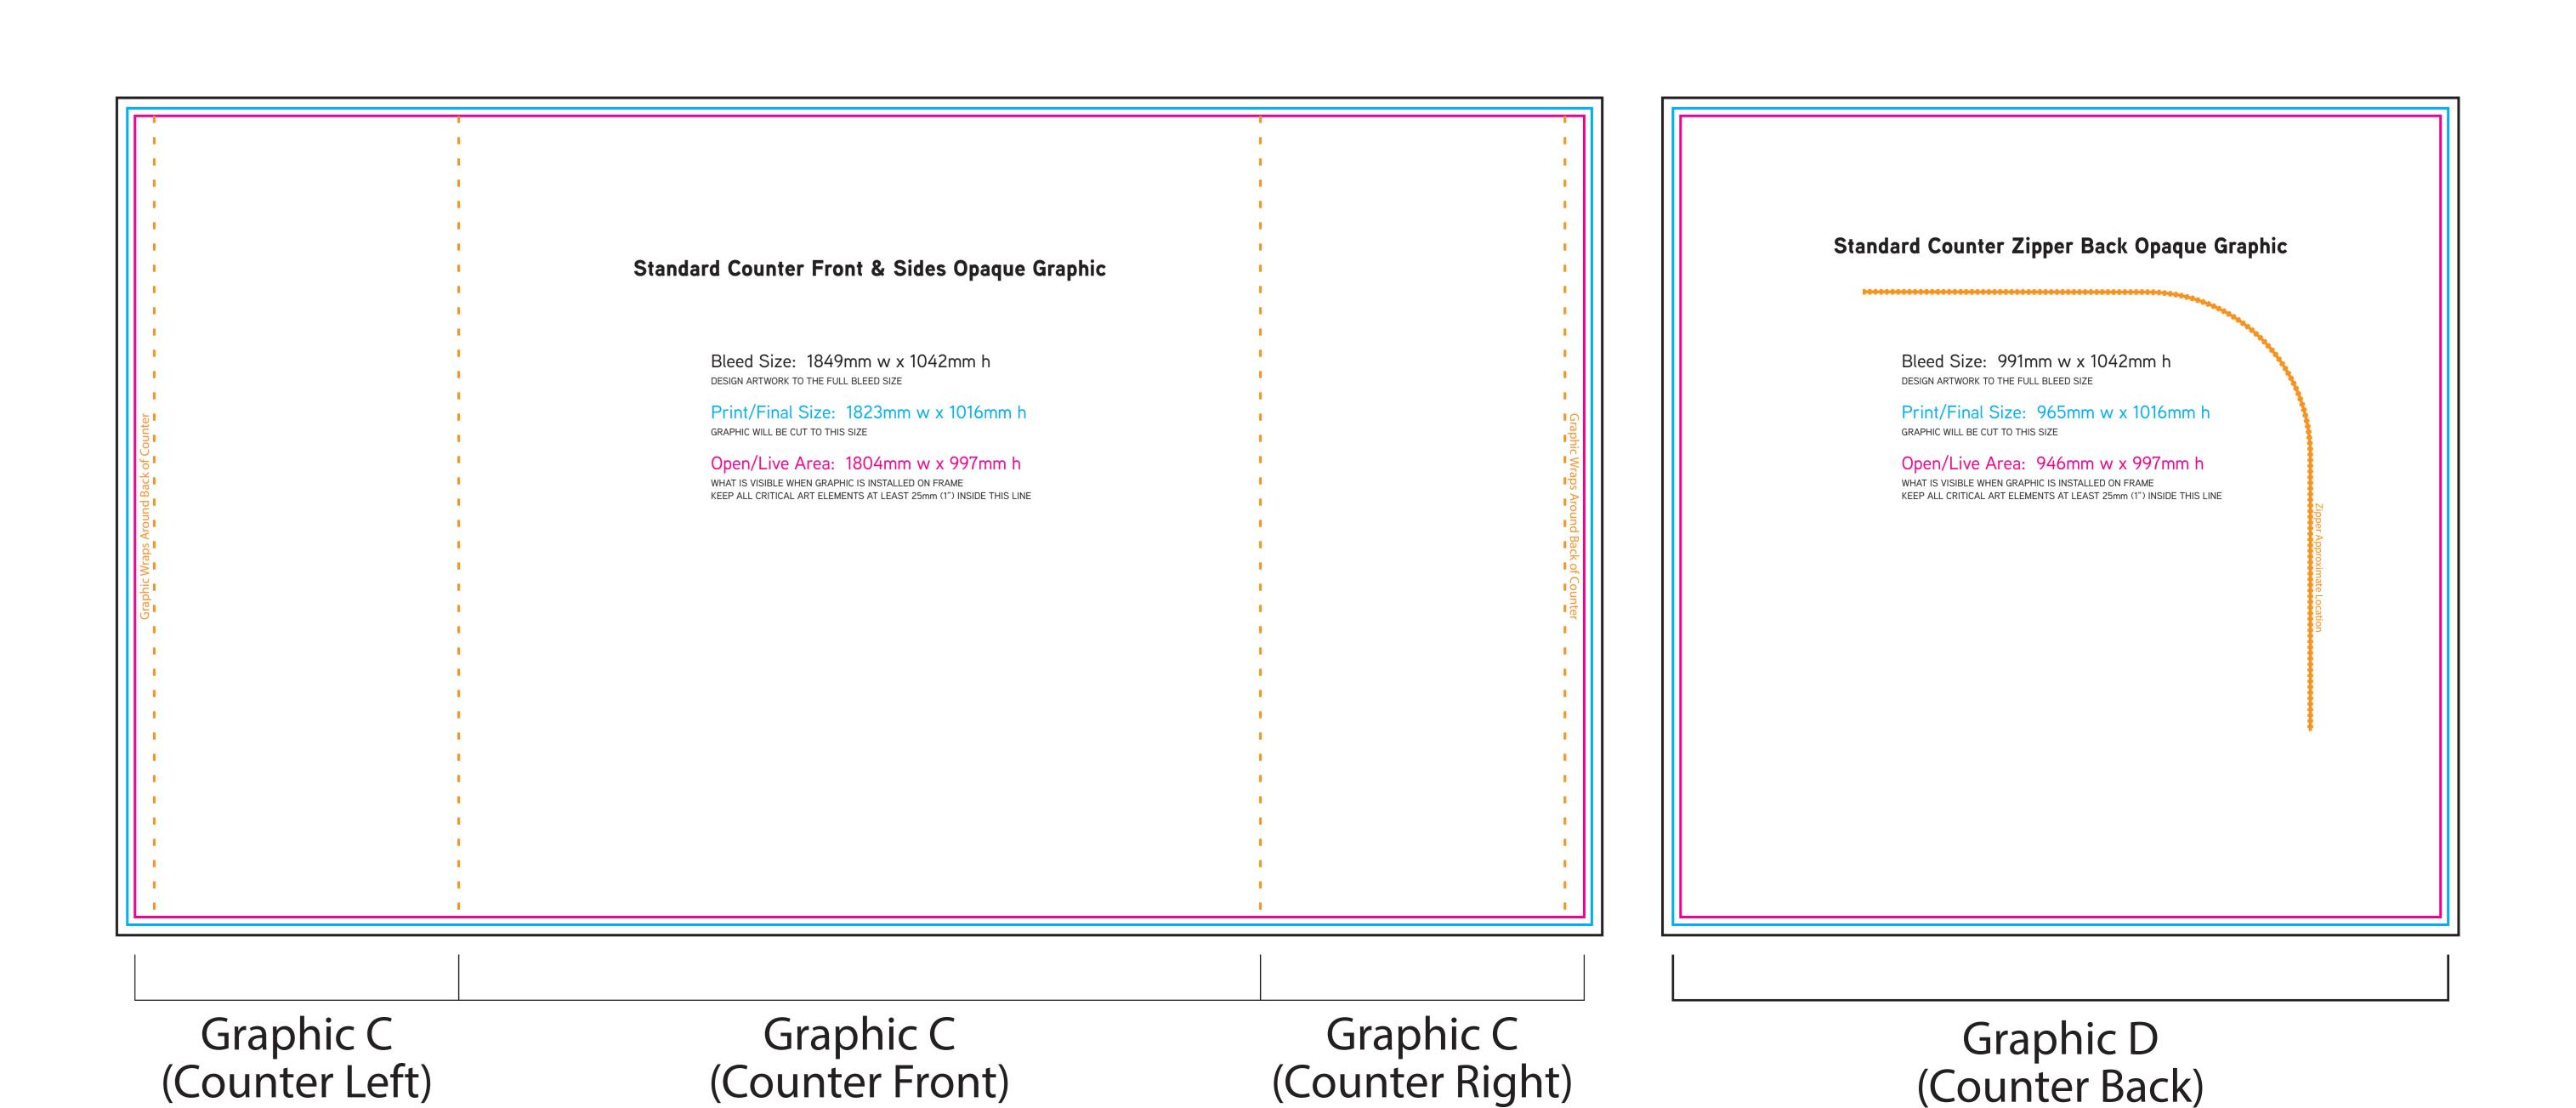

pen/Live Area:         More Will BE CUT TO THIS SIZE:       0 pen/Live Area:         More Will BE CUT TO THIS SIZE:       0 pen/Live Area:         More Will BE CUT TO THIS SIZE:       0 pen/Live Area:         More Will BE CUT TO THIS SIZE:       0 pen/Live Area:         More Will BE CUT TO THIS SIZE:       0 pen/Live Area:         More Will BE CUT TO THIS SIZE:       0 pen/Live Area:         More Will BE CUT TO THIS SIZE:       0 pen/Live Area:         More Will BE CUT TO THIS SIZE:       0 pen/Live Area:         More Will BE CUT TO THIS SIZE:       0 pen/Live Area:         More Will BE CUT TO THIS SIZE:       0 pen/Live Area:         More Will BE CUT TO THIS SIZE:       0 pen/Live Area:         More Will BE CUT TO THIS SIZE:       0 pen/Live Area:         More Will BE |  |

Graphic I