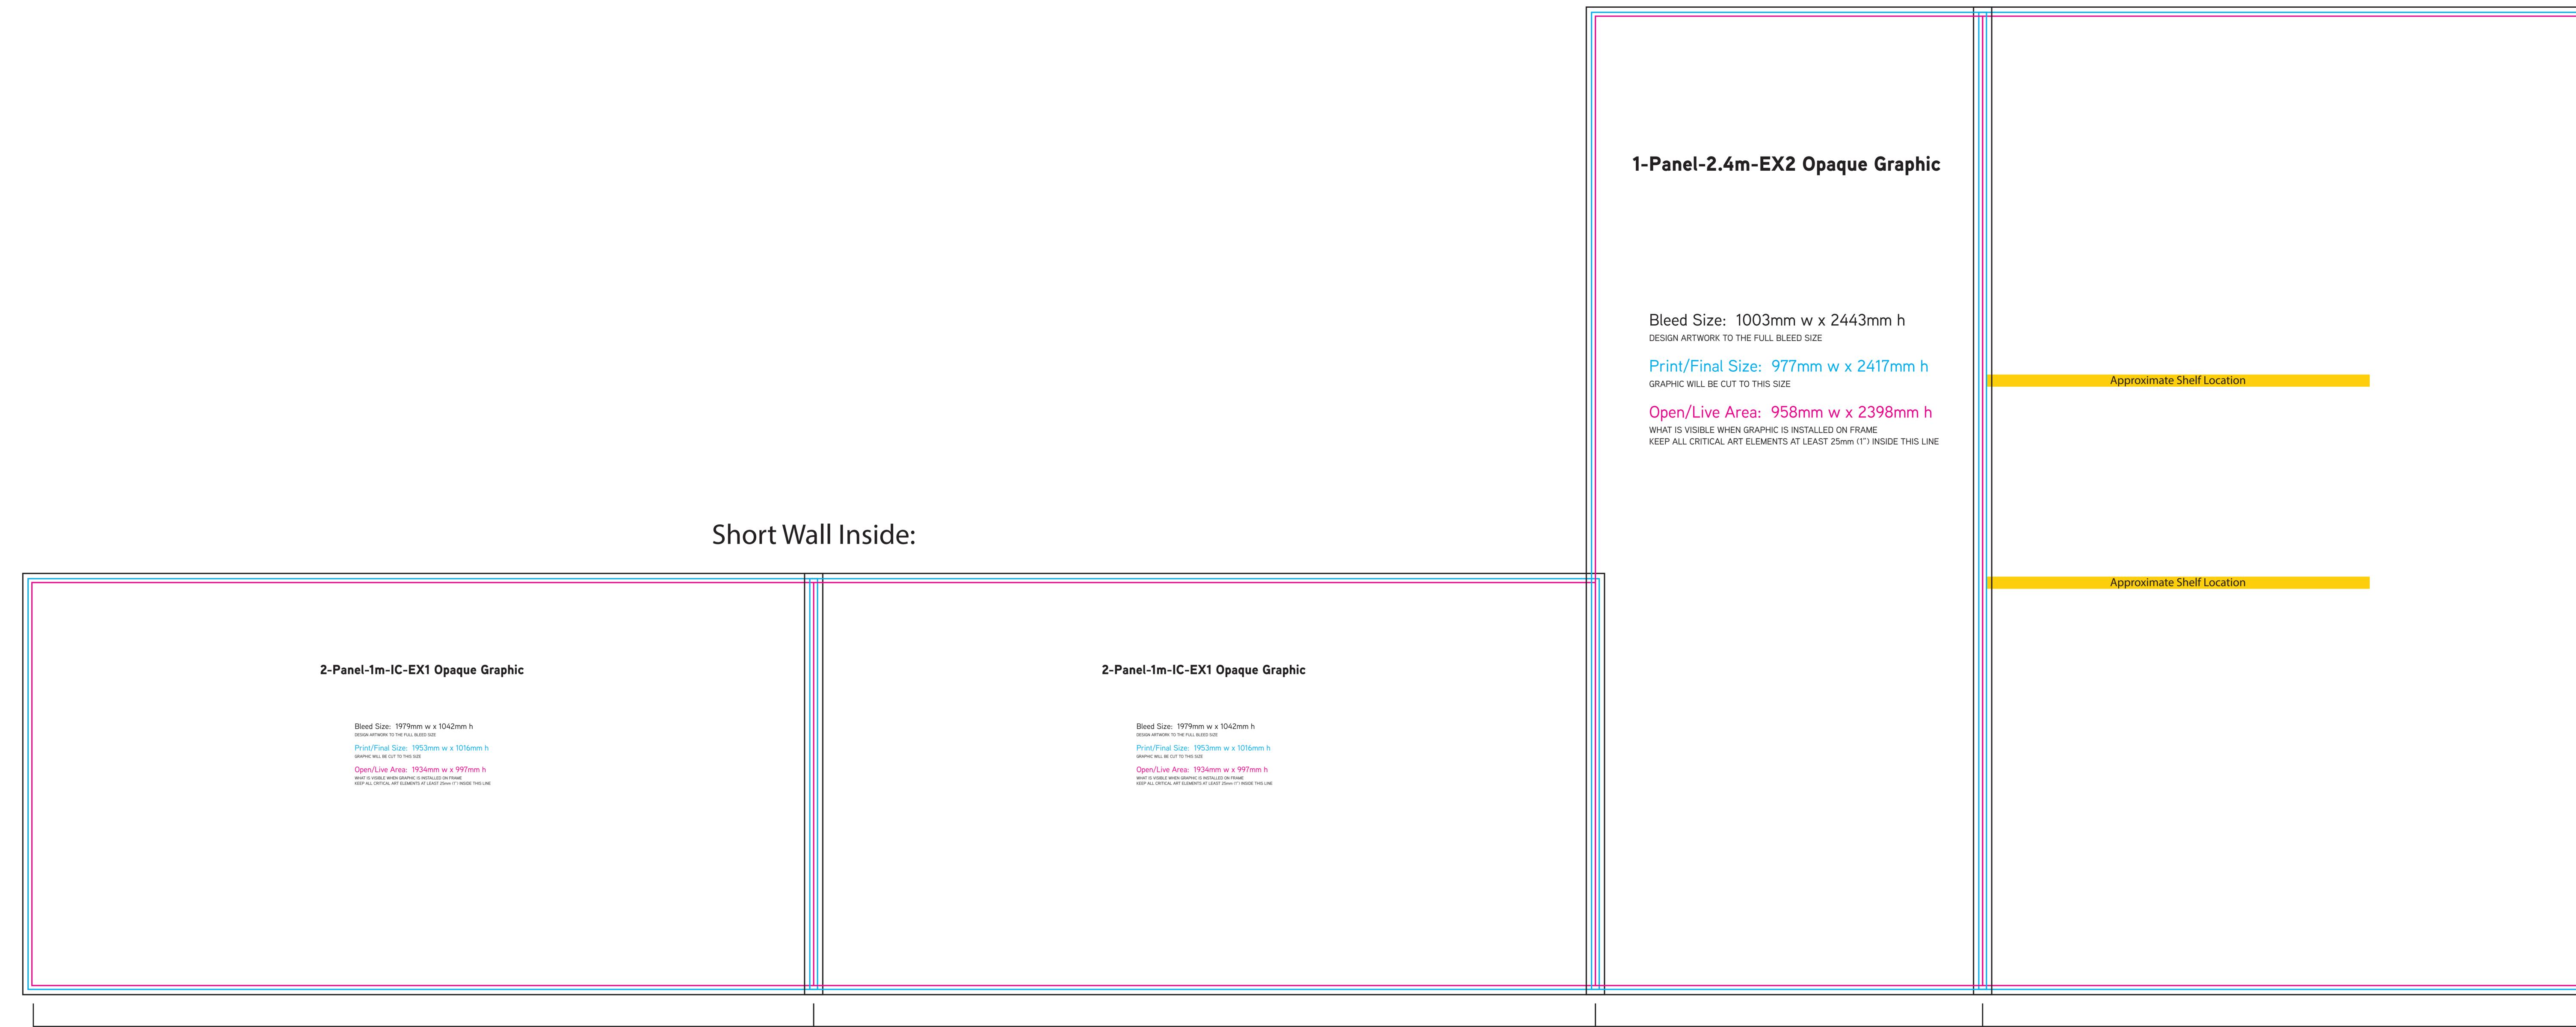

## Short Wall Outside:

| 2-Panel-1m-OC-EX1 Opaque Graphic                                                                                                                                                                                                                                                                                                                                                                                                                                                                                                                                                                                                                                                                                                                                                                                                                                                                                                                                                                                                                                                                                                                                                                                                                                                                                                |  |
|---------------------------------------------------------------------------------------------------------------------------------------------------------------------------------------------------------------------------------------------------------------------------------------------------------------------------------------------------------------------------------------------------------------------------------------------------------------------------------------------------------------------------------------------------------------------------------------------------------------------------------------------------------------------------------------------------------------------------------------------------------------------------------------------------------------------------------------------------------------------------------------------------------------------------------------------------------------------------------------------------------------------------------------------------------------------------------------------------------------------------------------------------------------------------------------------------------------------------------------------------------------------------------------------------------------------------------|--|
| Bleed Size:       2019mm w x 1042mm h         Descarativority:       0 merulu Bleed Size:         Print/Final Size:       1993mm w x 1016mm h         GRAHIC WILL BE CUT TO THIS SIZE       0 pen/Live Area:         More Will BE CUT TO THIS SIZE:       0 pen/Live Area:         More Will BE CUT TO THIS SIZE:       0 pen/Live Area:         More Will BE CUT TO THIS SIZE:       0 pen/Live Area:         More Will BE CUT TO THIS SIZE:       0 pen/Live Area:         More Will BE CUT TO THIS SIZE:       0 pen/Live Area:         More Will BE CUT TO THIS SIZE:       0 pen/Live Area:         More Will BE CUT TO THIS SIZE:       0 pen/Live Area:         More Will BE CUT TO THIS SIZE:       0 pen/Live Area:         More Will BE CUT TO THIS SIZE:       0 pen/Live Area:         More Will BE CUT TO THIS SIZE:       0 pen/Live Area:         More Will BE CUT TO THIS SIZE:       0 pen/Live Area:         More Will BE CUT TO THIS SIZE:       0 pen/Live Area:         More Will BE CUT TO THIS SIZE:       0 pen/Live Area:         More Will BE CUT TO THIS SIZE:       0 pen/Live Area:         More Will BE CUT TO THIS SIZE:       0 pen/Live Area:         More Will BE CUT TO THIS SIZE:       0 pen/Live Area:         More Will BE CUT TO THIS SIZE:       0 pen/Live Area:         More Will BE |  |