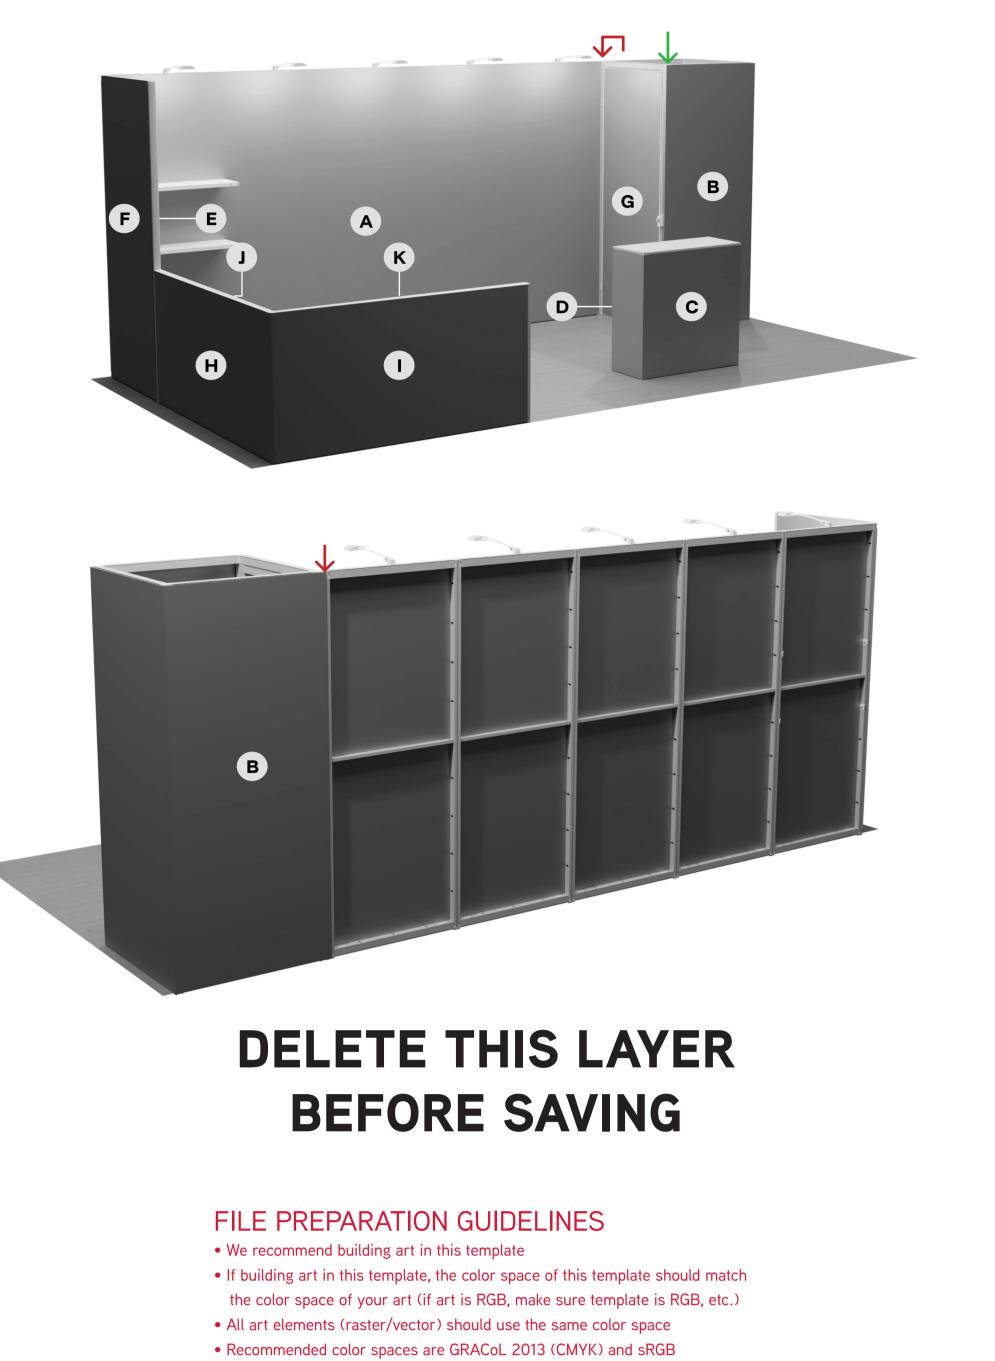

## 20 Foot Kit G-208

Graphic K

Graphic J

Graphic E

Graphic A

Graphic G (Door)

Graphic I