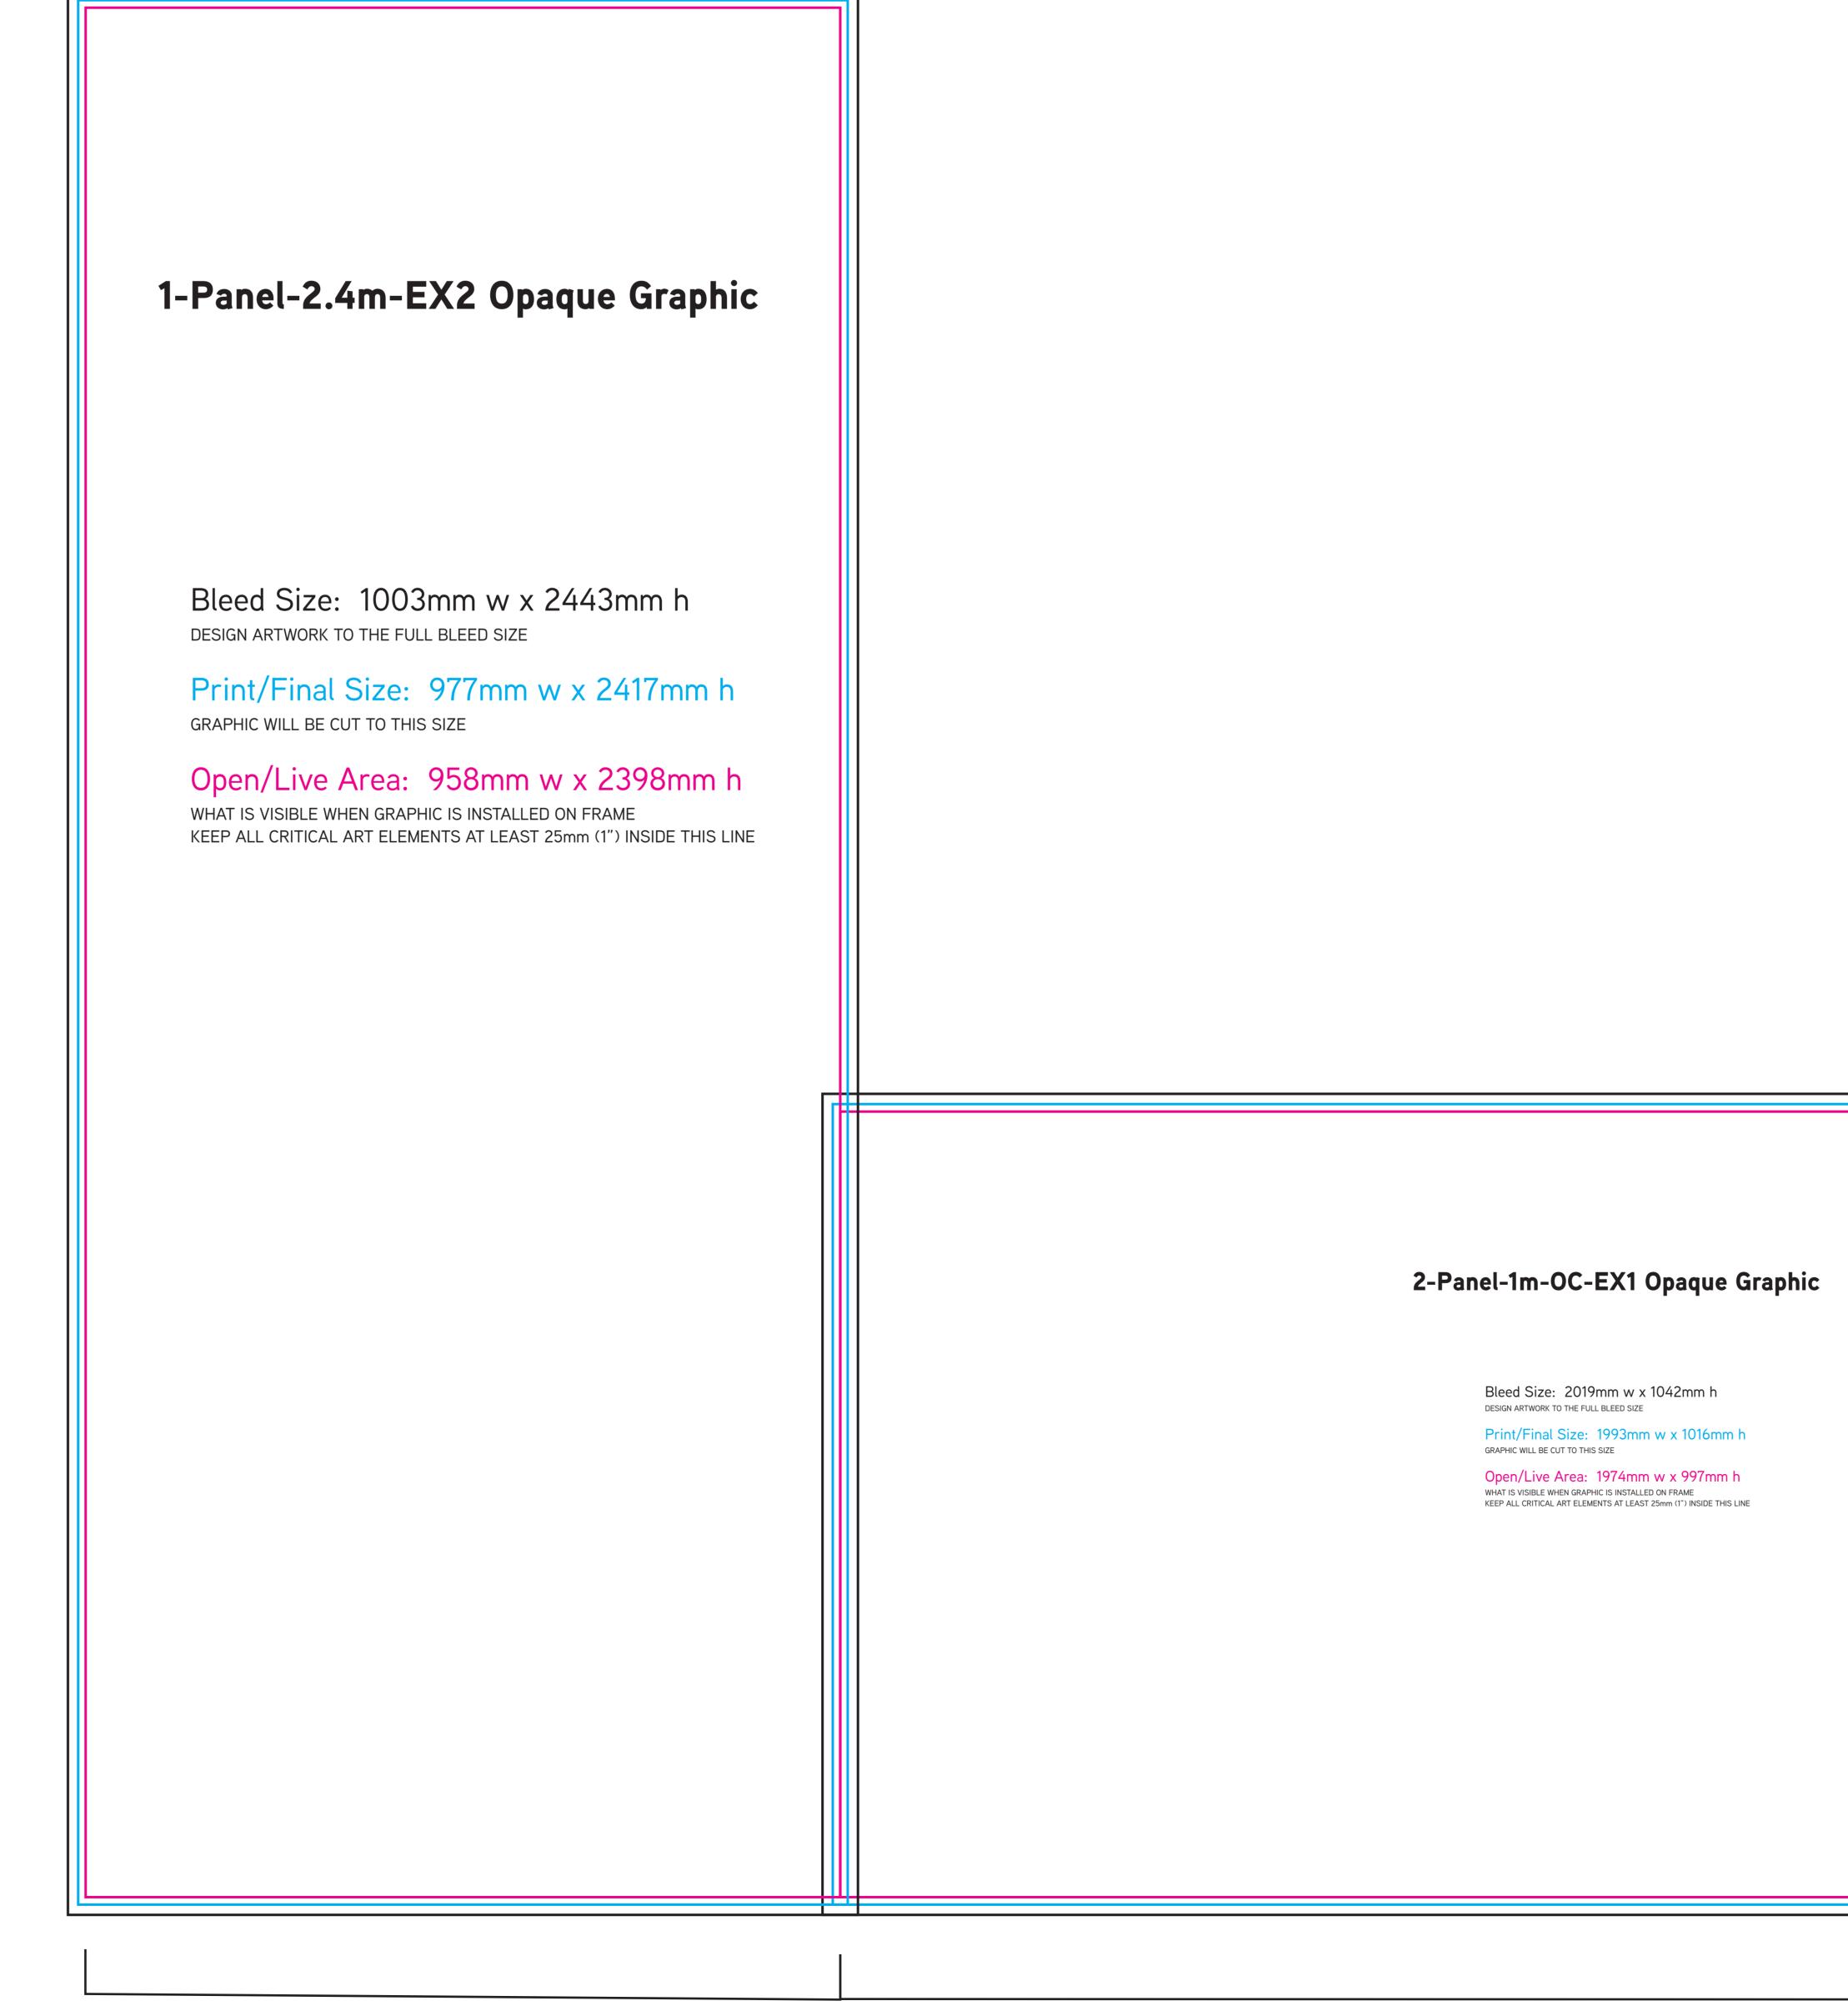

## 5-Panel-2.4m-EX2 Opaque Graphic

Bleed Size: 4795mm w x 2443mm h design artwork to the full bleed size

Print/Final Size: 4769mm w x 2417mm h GRAPHIC WILL BE CUT TO THIS SIZE

Open/Live Area: 4750mm w x 2398mm h WHAT IS VISIBLE WHEN GRAPHIC IS INSTALLED ON FRAME KEEP ALL CRITICAL ART ELEMENTS AT LEAST 25mm (1") INSIDE THIS LINE