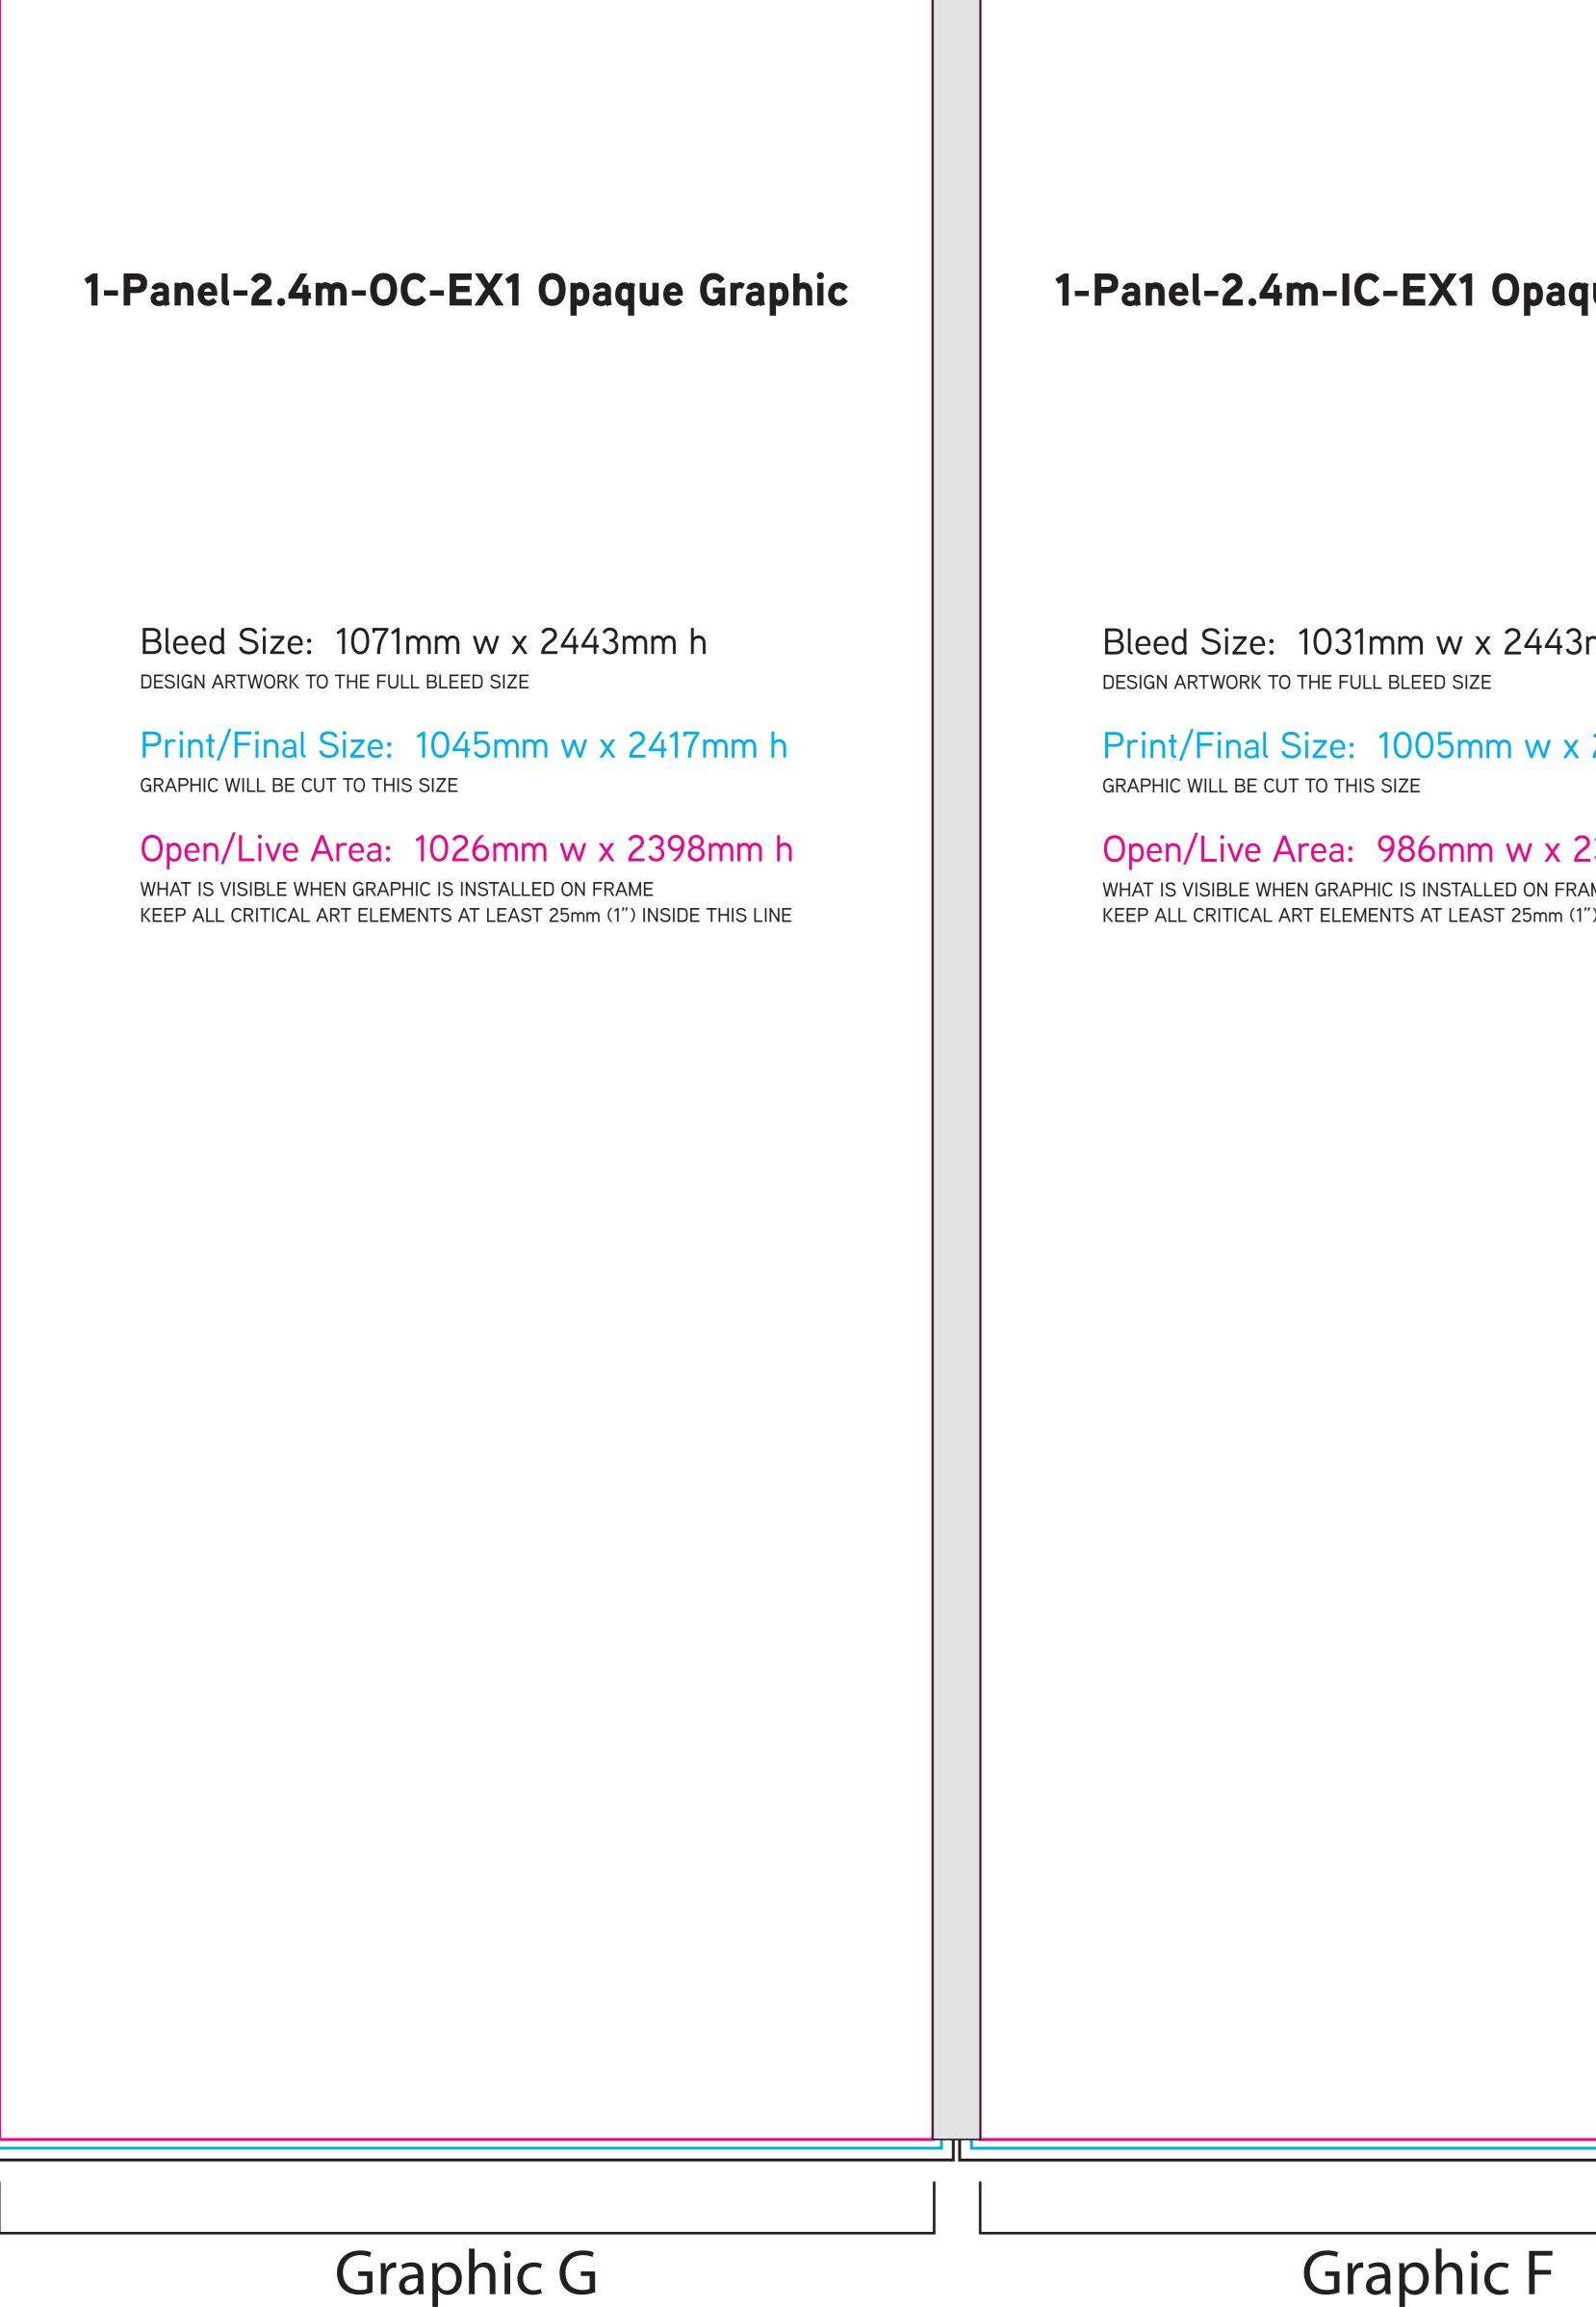

| aque Graphic                                                           | 2-Panel-2.4m-IC-EX1 Opaque Graphic                                                                                                                                                                                                                                                                                       |  |
|------------------------------------------------------------------------|--------------------------------------------------------------------------------------------------------------------------------------------------------------------------------------------------------------------------------------------------------------------------------------------------------------------------|--|
| 43mm h<br>x 2417mm h<br>x 2398mm h<br>FRAME<br>n (1") INSIDE THIS LINE | Approximate size of 55" Monitor. Monitor sizes may vary.                                                                                                                                                                                                                                                                 |  |
|                                                                        | Bleed Size: 1979mm w x 2443mm h<br>DESIGN ARTWORK TO THE FULL BLEED SIZE<br>Print/Final Size: 1953mm w x 2417mm h<br>GRAPHIC WILL BE CUT TO THIS SIZE<br>Open/Live Area: 1934mm w x 2398mm h<br>WHAT IS VISIBLE WHEN GRAPHIC IS INSTALLED ON FRAME<br>KEEP ALL CRITICAL ART ELEMENTS AT LEAST 25mm (1") INSIDE THIS LINE |  |
|                                                                        |                                                                                                                                                                                                                                                                                                                          |  |
|                                                                        |                                                                                                                                                                                                                                                                                                                          |  |