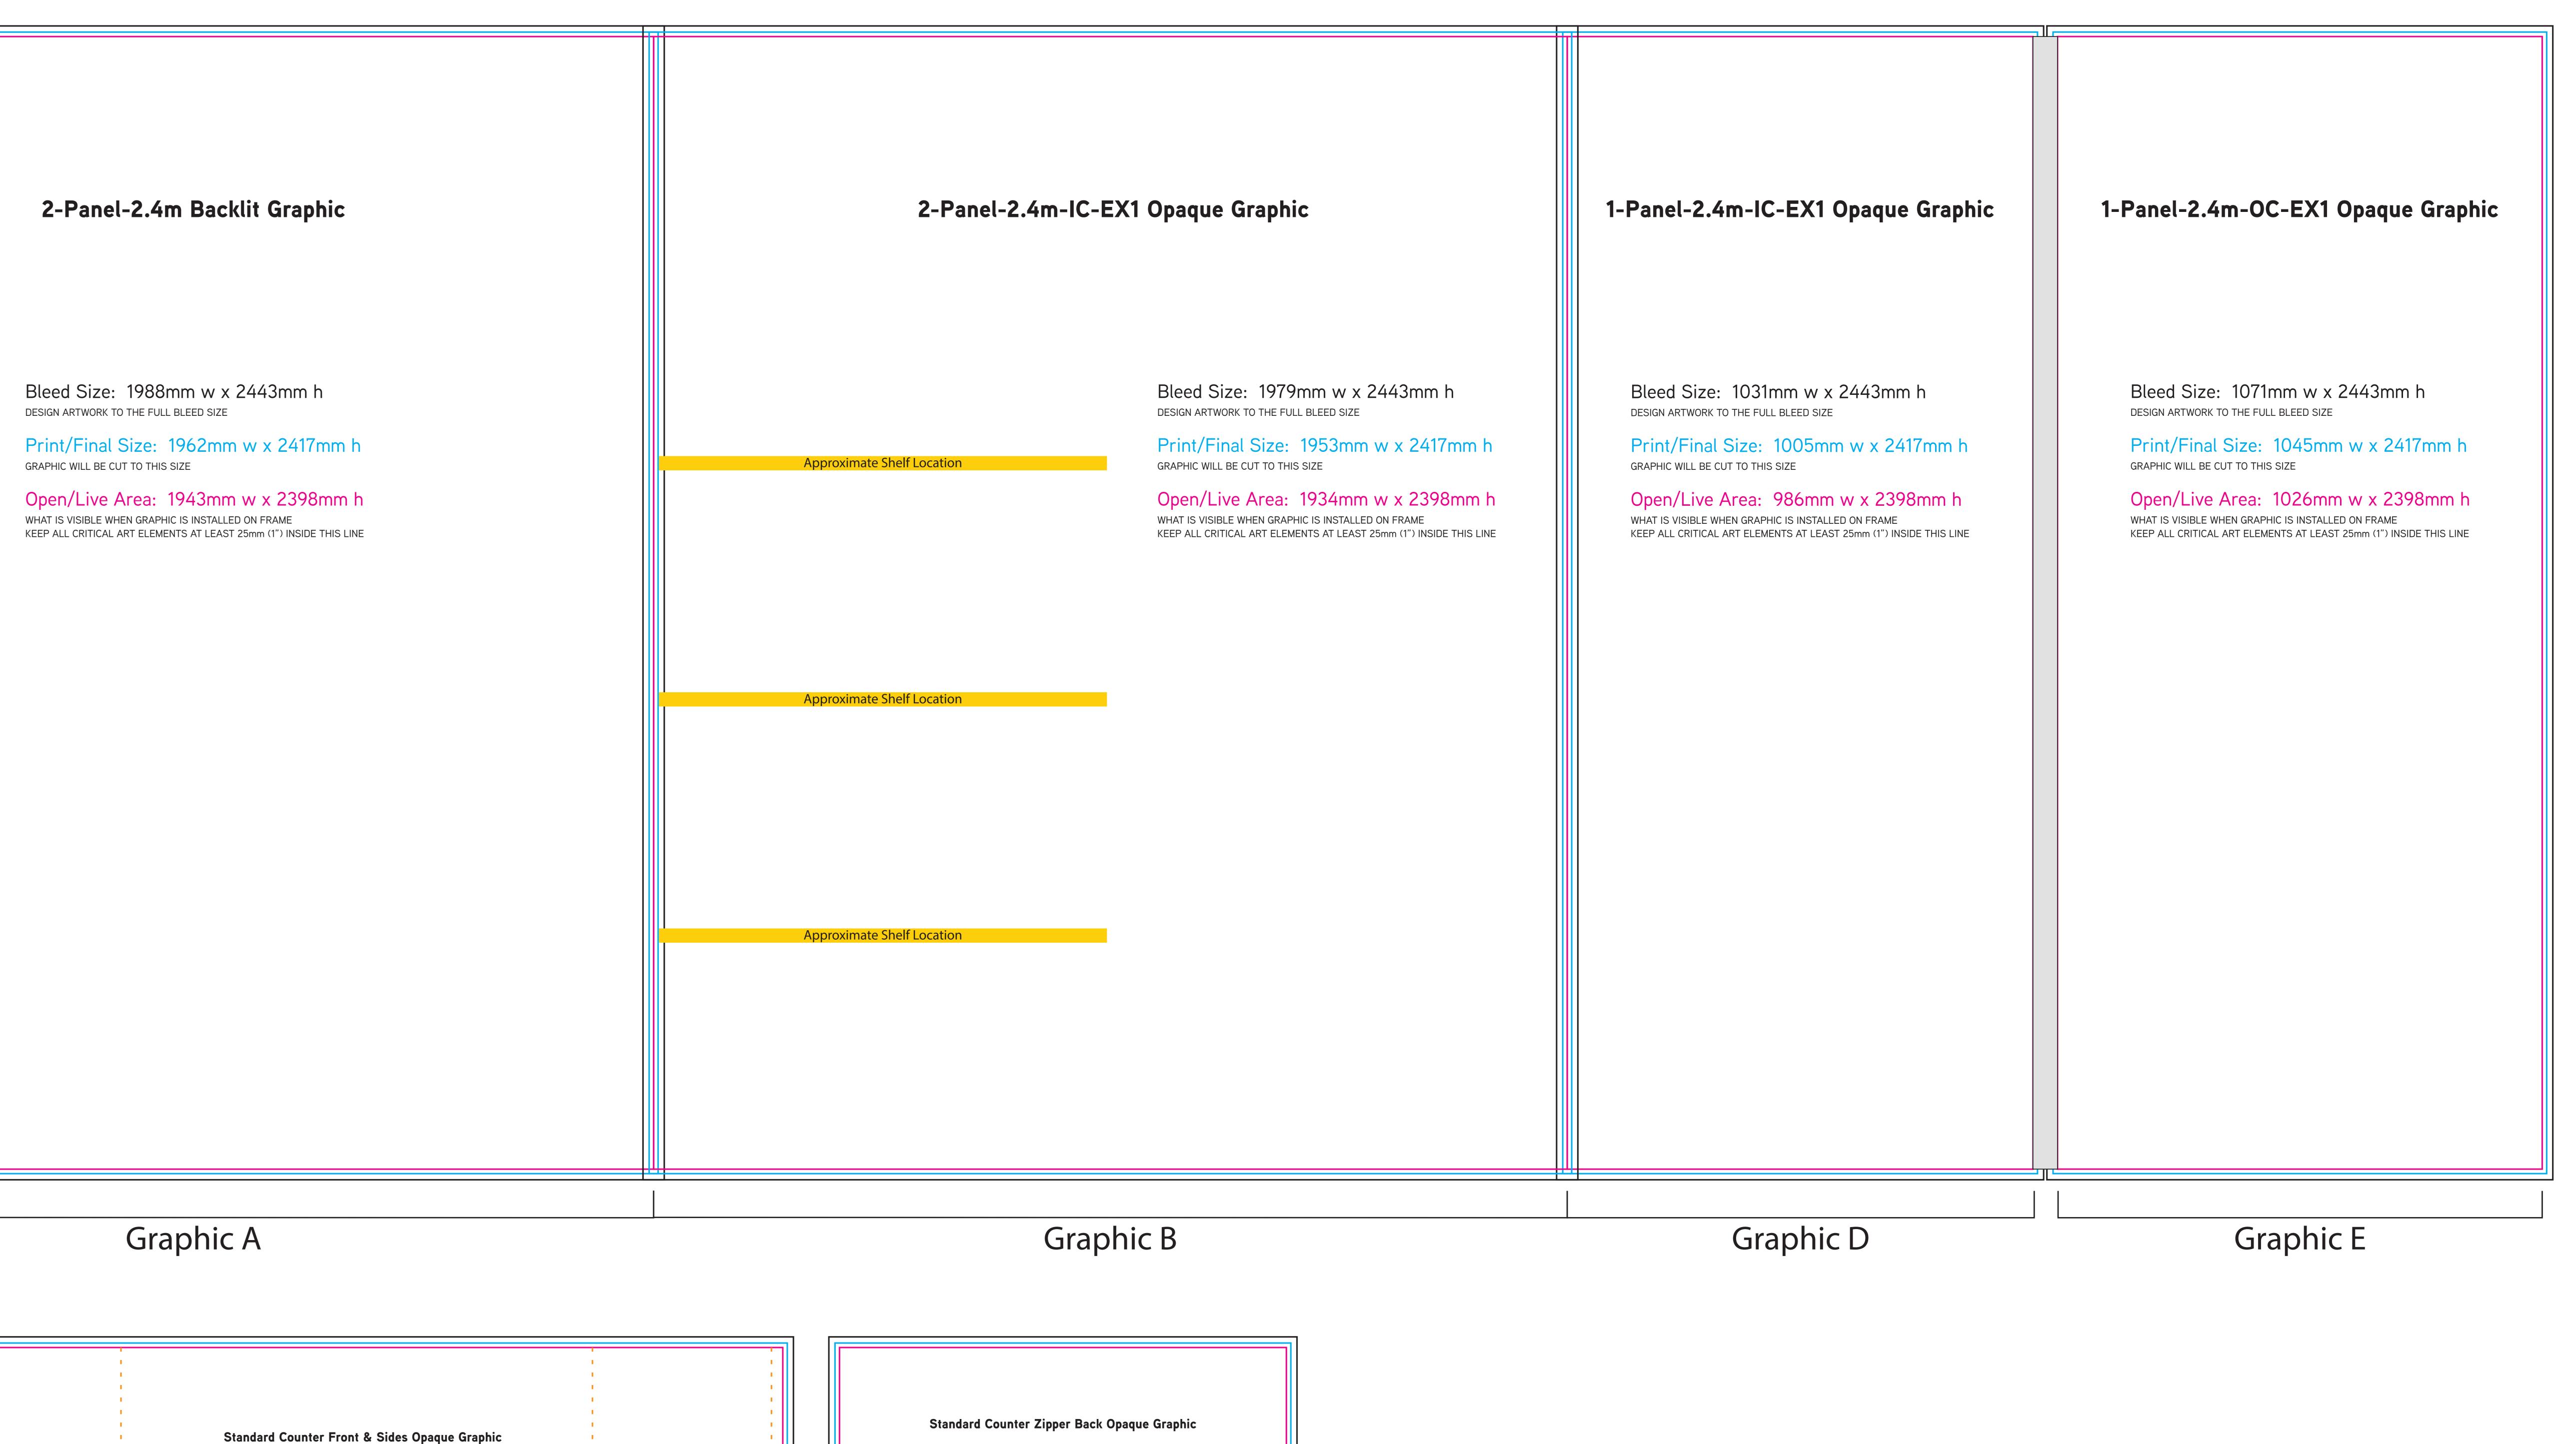

| aque Graphic                                                           | 2-Panel-2.4m-IC-EX1 Opaque Graphic                                                                                                                                                                                                                                                                                       |  |
|------------------------------------------------------------------------|--------------------------------------------------------------------------------------------------------------------------------------------------------------------------------------------------------------------------------------------------------------------------------------------------------------------------|--|
| 43mm h<br>x 2417mm h<br>x 2398mm h<br>FRAME<br>n (1") INSIDE THIS LINE | Approximate size of 55" Monitor. Monitor sizes may vary.                                                                                                                                                                                                                                                                 |  |
|                                                                        | Bleed Size: 1979mm w x 2443mm h<br>DESIGN ARTWORK TO THE FULL BLEED SIZE<br>Print/Final Size: 1953mm w x 2417mm h<br>GRAPHIC WILL BE CUT TO THIS SIZE<br>Open/Live Area: 1934mm w x 2398mm h<br>WHAT IS VISIBLE WHEN GRAPHIC IS INSTALLED ON FRAME<br>KEEP ALL CRITICAL ART ELEMENTS AT LEAST 25mm (1") INSIDE THIS LINE |  |
|                                                                        |                                                                                                                                                                                                                                                                                                                          |  |
|                                                                        |                                                                                                                                                                                                                                                                                                                          |  |

Graphic C

Graphic J (Counter Le

| Bleed Size: 1849mm w x 1042mm h design artwork to the full bleed size                                                    |
|--------------------------------------------------------------------------------------------------------------------------|
| Print/Final Size: 1823mm w x 1016mm h<br>GRAPHIC WILL BE CUT TO THIS SIZE                                                |
| Open/Live Area: 1804mm w x 997mm h                                                                                       |
| WHAT IS VISIBLE WHEN GRAPHIC IS INSTALLED ON FRAME<br>KEEP ALL CRITICAL ART ELEMENTS AT LEAST 25mm (1") INSIDE THIS LINE |