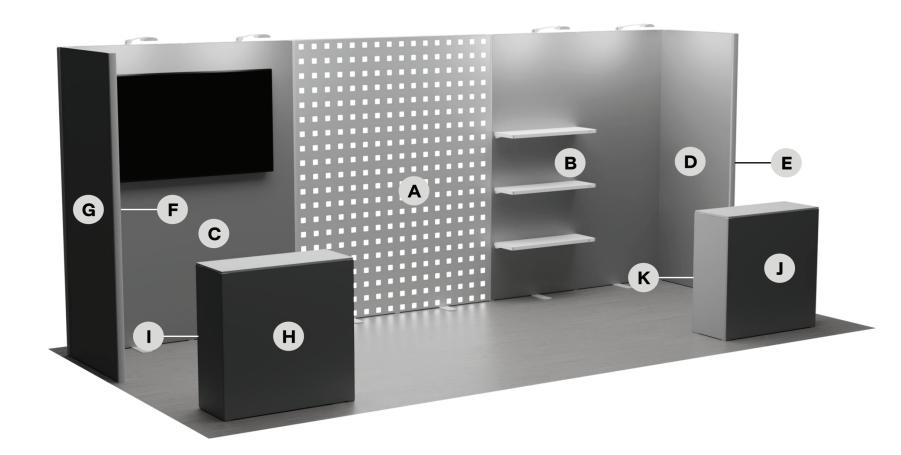

## 20 Foot Kit G-205

## **QUARTER SCALE TEMPLATE**

## DELETE THIS LAYER BEFORE SAVING

FILE PREPARATION GUIDELINES
We recommend building art in this template
If building art in this template, the color space of this template should match the color space of your art (if art is RGB, make sure template is RGB, etc.)
All art elements (raster/vector) should use the same color space
Recommended color spaces are GRACoL 2013 (CMYK) and sRGB
Design art to the BLEED size listed (which is also the size of this artboard)
Resolution of raster art/images should be no less than 100 ppi AT FULL SIZE
All text elements should be converted to outlines
All raster images should be embedded
Colors should be applied as process colors and not spot colors
Turn off the TEMPLATE layer prior to saving your print file for upload

**IMPORTANT!** REMOVE ALL GUIDES BEFORE SAVING ART FILE(S) We are not responsible for printed guide lines. You MUST remove these marks before you save the art file or they WILL print on your final product.