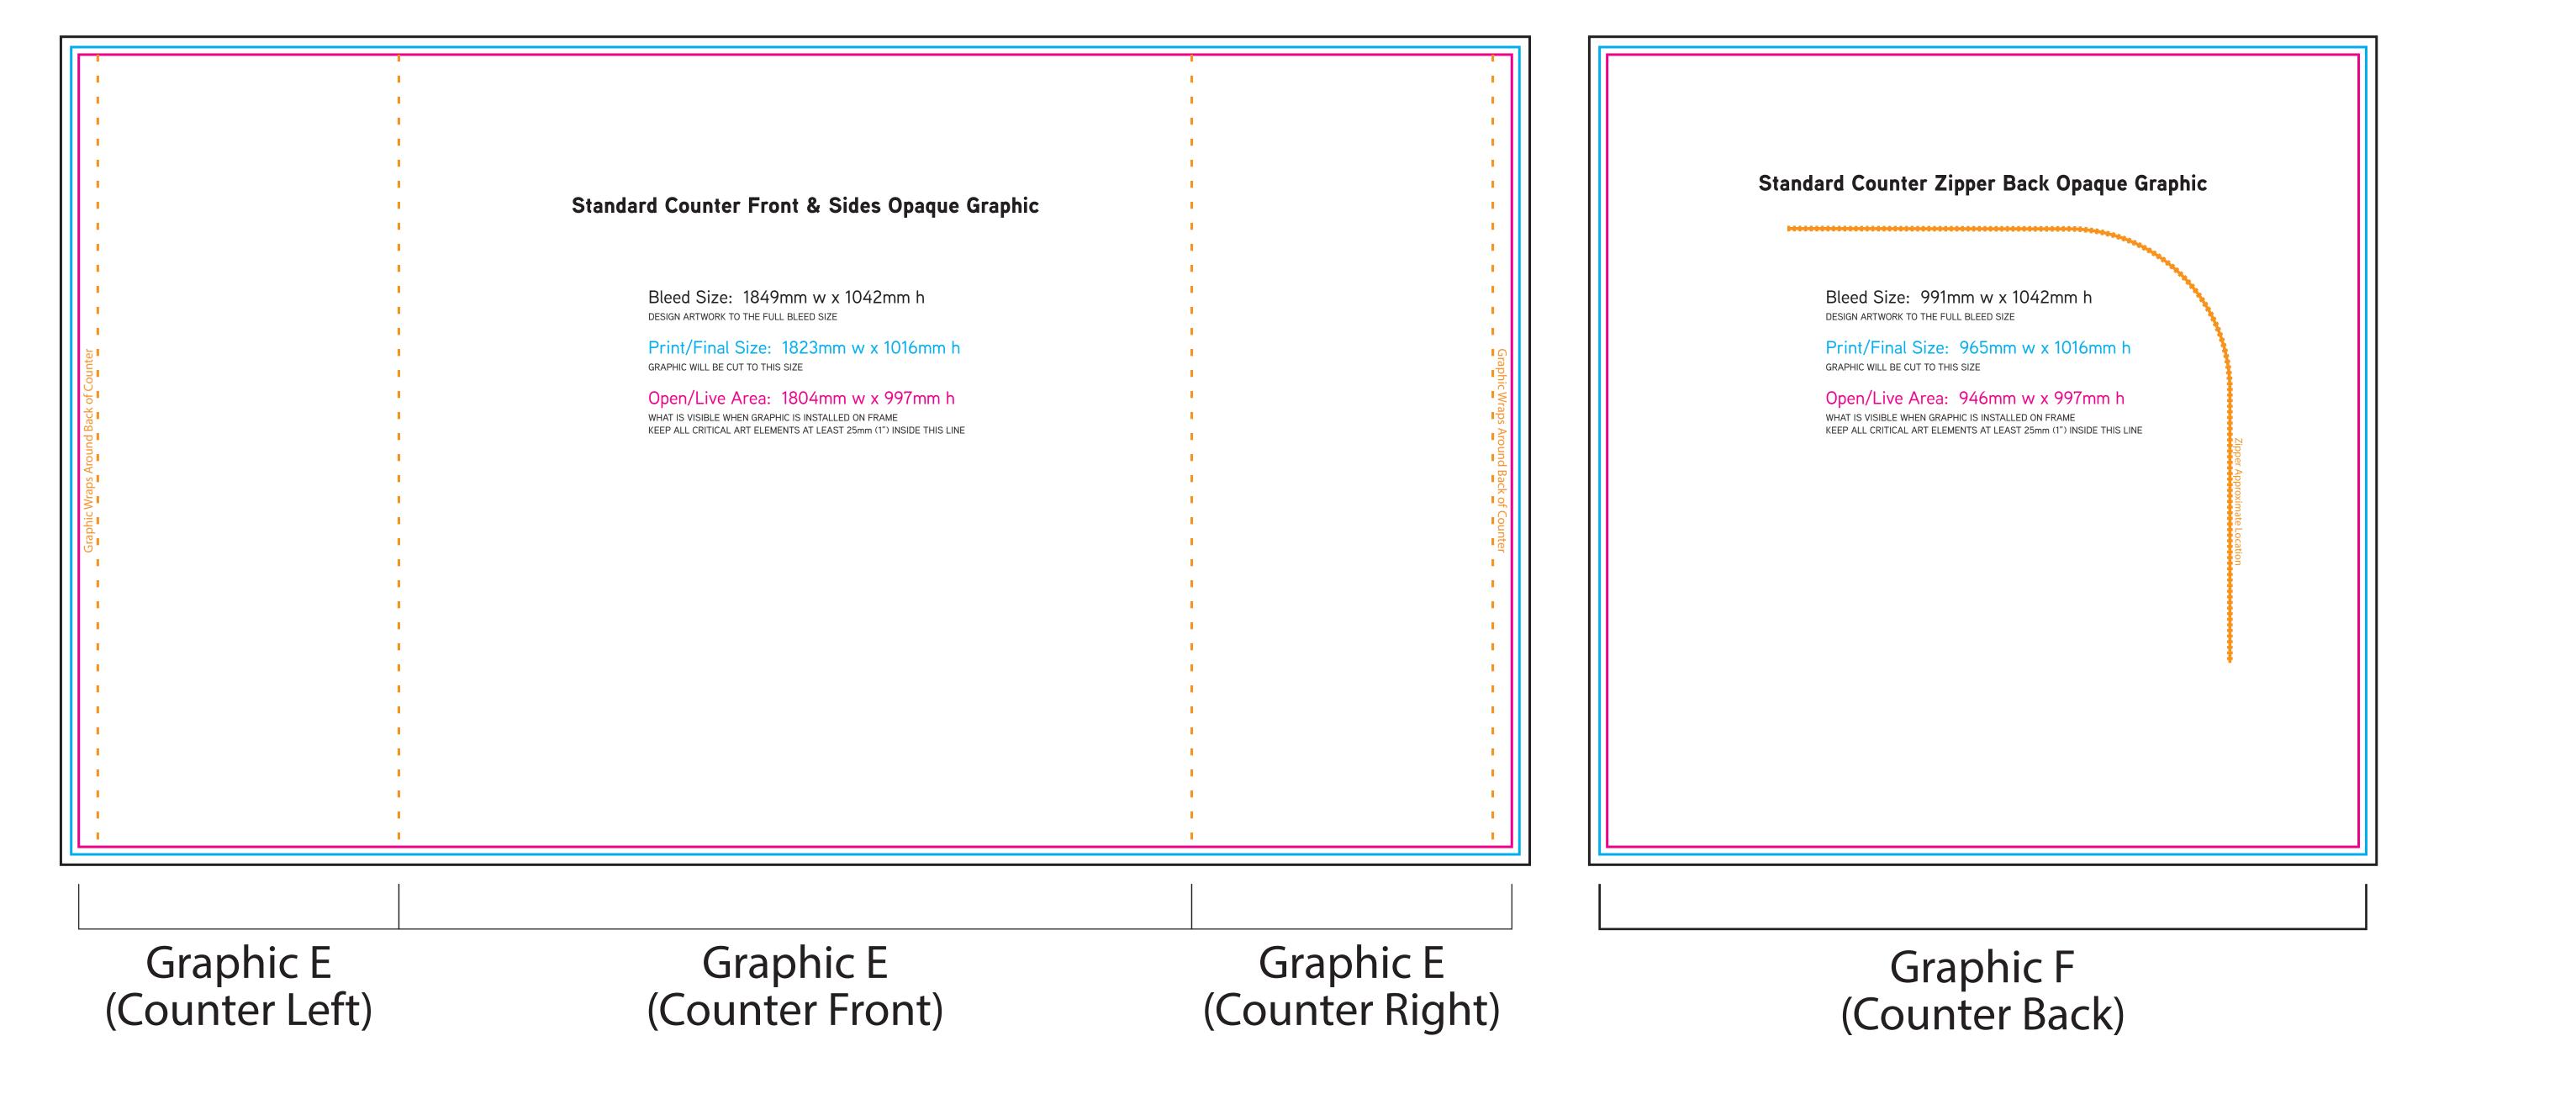

WHAT IS VISIBLE WHEN GRAPHIC IS INSTALLED ON FRAME WHAT IS VISIBLE WHEN GRAPHIC IS INSTALLED ON FRAME KEEP ALL CRITICAL ART ELEMENTS AT LEAST 25mm (1") INSIDE THIS LINE KEEP ALL CRITICAL ART ELEMENTS AT LEAST 25mm (1") INSIDE THIS LINE KEEP ALL CRITICAL ART ELEMENTS AT LEAST 25mm (1") INSIDE THIS LINE KEEP ALL CRITICAL ART ELEMENTS AT LEAST 25mm (1") INSIDE THIS LINE KEEP ALL CRITICAL ART ELEMENTS AT LEAST 25mm (1") INSIDE THIS LINE Approximate Shelf Location DESIGN ARTWORK TO THE FULL BLEED SIZE Print/Final Size: 1005mm w x 2417mm h GRAPHIC WILL BE CUT TO THIS SIZE Open/Live Area: 986mm w x 2398mm h WHAT IS VISIBLE WHEN GRAPHIC IS INSTALLED ON FRAME KEEP ALL CRITICAL ART ELEMENTS AT LEAST 25mm (1") INSIDE THIS LINE

Graphic H Graphic D (Closet Front) Graphic D (Closet Right) Graphic D (