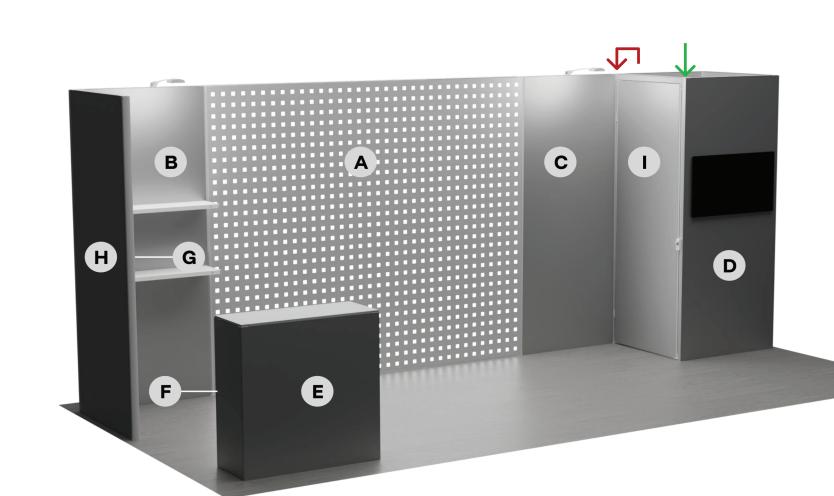

#### 1x1 Storage Room 3-Side-2.4m Opaque Graphic 1-Panel-2.4m-IC-EX1 Opaque Graphic 1-Panel-2.4m-IC-EX1 Opaque Graphic 3-Panel-2.4m Backlit Graphic Door-2.3m-EX2 Opaque Graphic 1-Panel-2.4m-OC-EX1 Opaque Graphic 1-Panel-2.4m-EX2 Opaque Graphic Bleed Size: 888mm w x 2382mm h Bleed Size: 3163mm w x 2443mm h Bleed Size: 1071mm w x 2443mm h Bleed Size: 1031mm w x 2443mm h Bleed Size: 2937mm w x 2443mm h Bleed Size: 1003mm w x 2443mm h DESIGN ARTWORK TO THE FULL BLEED SIZE Print/Final Size: 862mm w x 2356mm h Print/Final Size: 2911mm w x 2417mm h Print/Final Size: 3137mm w x 2417mm h Print/Final Size: 1045mm w x 2417mm h Print/Final Size: 1005mm w x 2417mm h Print/Final Size: 977mm w x 2417mm h Approximate Shelf Location GRAPHIC WILL BE CUT TO THIS SIZE Approximate size of 43" Monitor. Monitor sizes may vary. Open/Live Area: 3118mm w x 2398mm h Open/Live Area: 843mm w x 2337mm h Open/Live Area: 1026mm w x 2398mm h Open/Live Area: 986mm w x 2398mm h Open/Live Area: 2892mm w x 2398mm h Open/Live Area: 958mm w x 2398mm h WHAT IS VISIBLE WHEN GRAPHIC IS INSTALLED ON FRAME KEEP ALL CRITICAL ART ELEMENTS AT LEAST 25mm (1") INSIDE THIS LINE WHAT IS VISIBLE WHEN GRAPHIC IS INSTALLED ON FRAME WHAT IS VISIBLE WHEN GRAPHIC IS INSTALLED ON FRAME WHAT IS VISIBLE WHEN GRAPHIC IS INSTALLED ON FRAME WHAT IS VISIBLE WHEN GRAPHIC IS INSTALLED ON FRAME WHAT IS VISIBLE WHEN GRAPHIC IS INSTALLED ON FRAME KEEP ALL CRITICAL ART ELEMENTS AT LEAST 25mm (1") INSIDE THIS LINE KEEP ALL CRITICAL ART ELEMENTS AT LEAST 25mm (1") INSIDE THIS LINE KEEP ALL CRITICAL ART ELEMENTS AT LEAST 25mm (1") INSIDE THIS LINE KEEP ALL CRITICAL ART ELEMENTS AT LEAST 25mm (1") INSIDE THIS LINE KEEP ALL CRITICAL ART ELEMENTS AT LEAST 25mm (1") INSIDE THIS LINE Approximate Shelf Location DESIGN ARTWORK TO THE FULL BLEED SIZE Print/Final Size: 1005mm w x 2417mm h GRAPHIC WILL BE CUT TO THIS SIZE Open/Live Area: 986mm w x 2398mm h WHAT IS VISIBLE WHEN GRAPHIC IS INSTALLED ON FRAME KEEP ALL CRITICAL ART ELEMENTS AT LEAST 25mm (1") INSIDE THIS LINE

Graphic H Graphic D (Closet Front) Graphic D (Closet Right) Graphic D (