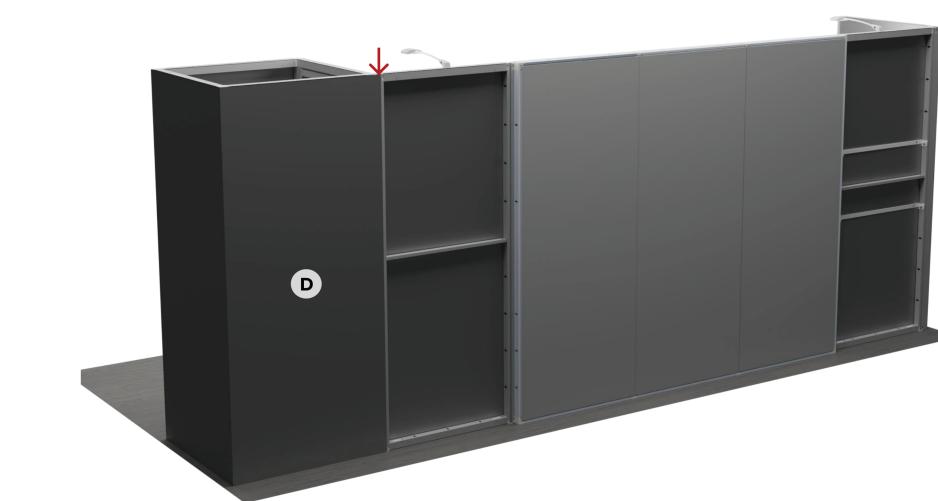

## 20 Foot Kit G-204

## QUARTER SCALE TEMPLATE

Graphic Start Graphic (Right Si





# DELETE THIS LAYER BEFORE SAVING

FILE PREPARATION GUIDELINES

We recommend building art in this template
If building art in this template, the color space of this template should match the color space of your art (if art is RGB, make sure template is RGB, etc.)
All art elements (raster/vector) should use the same color space
Recommended color spaces are GRACoL 2013 (CMYK) and sRGB
Design art to the BLEED size listed (which is also the size of this artboard)
Resolution of raster art/images should be no less than 100 ppi AT FULL SIZE
All text elements should be converted to outlines
All raster images should be embedded
Colors should be applied as process colors and not spot colors

### **IMPORTANT!**

Turn off the TEMPLATE layer prior to saving your print file for upload

REMOVE ALL GUID