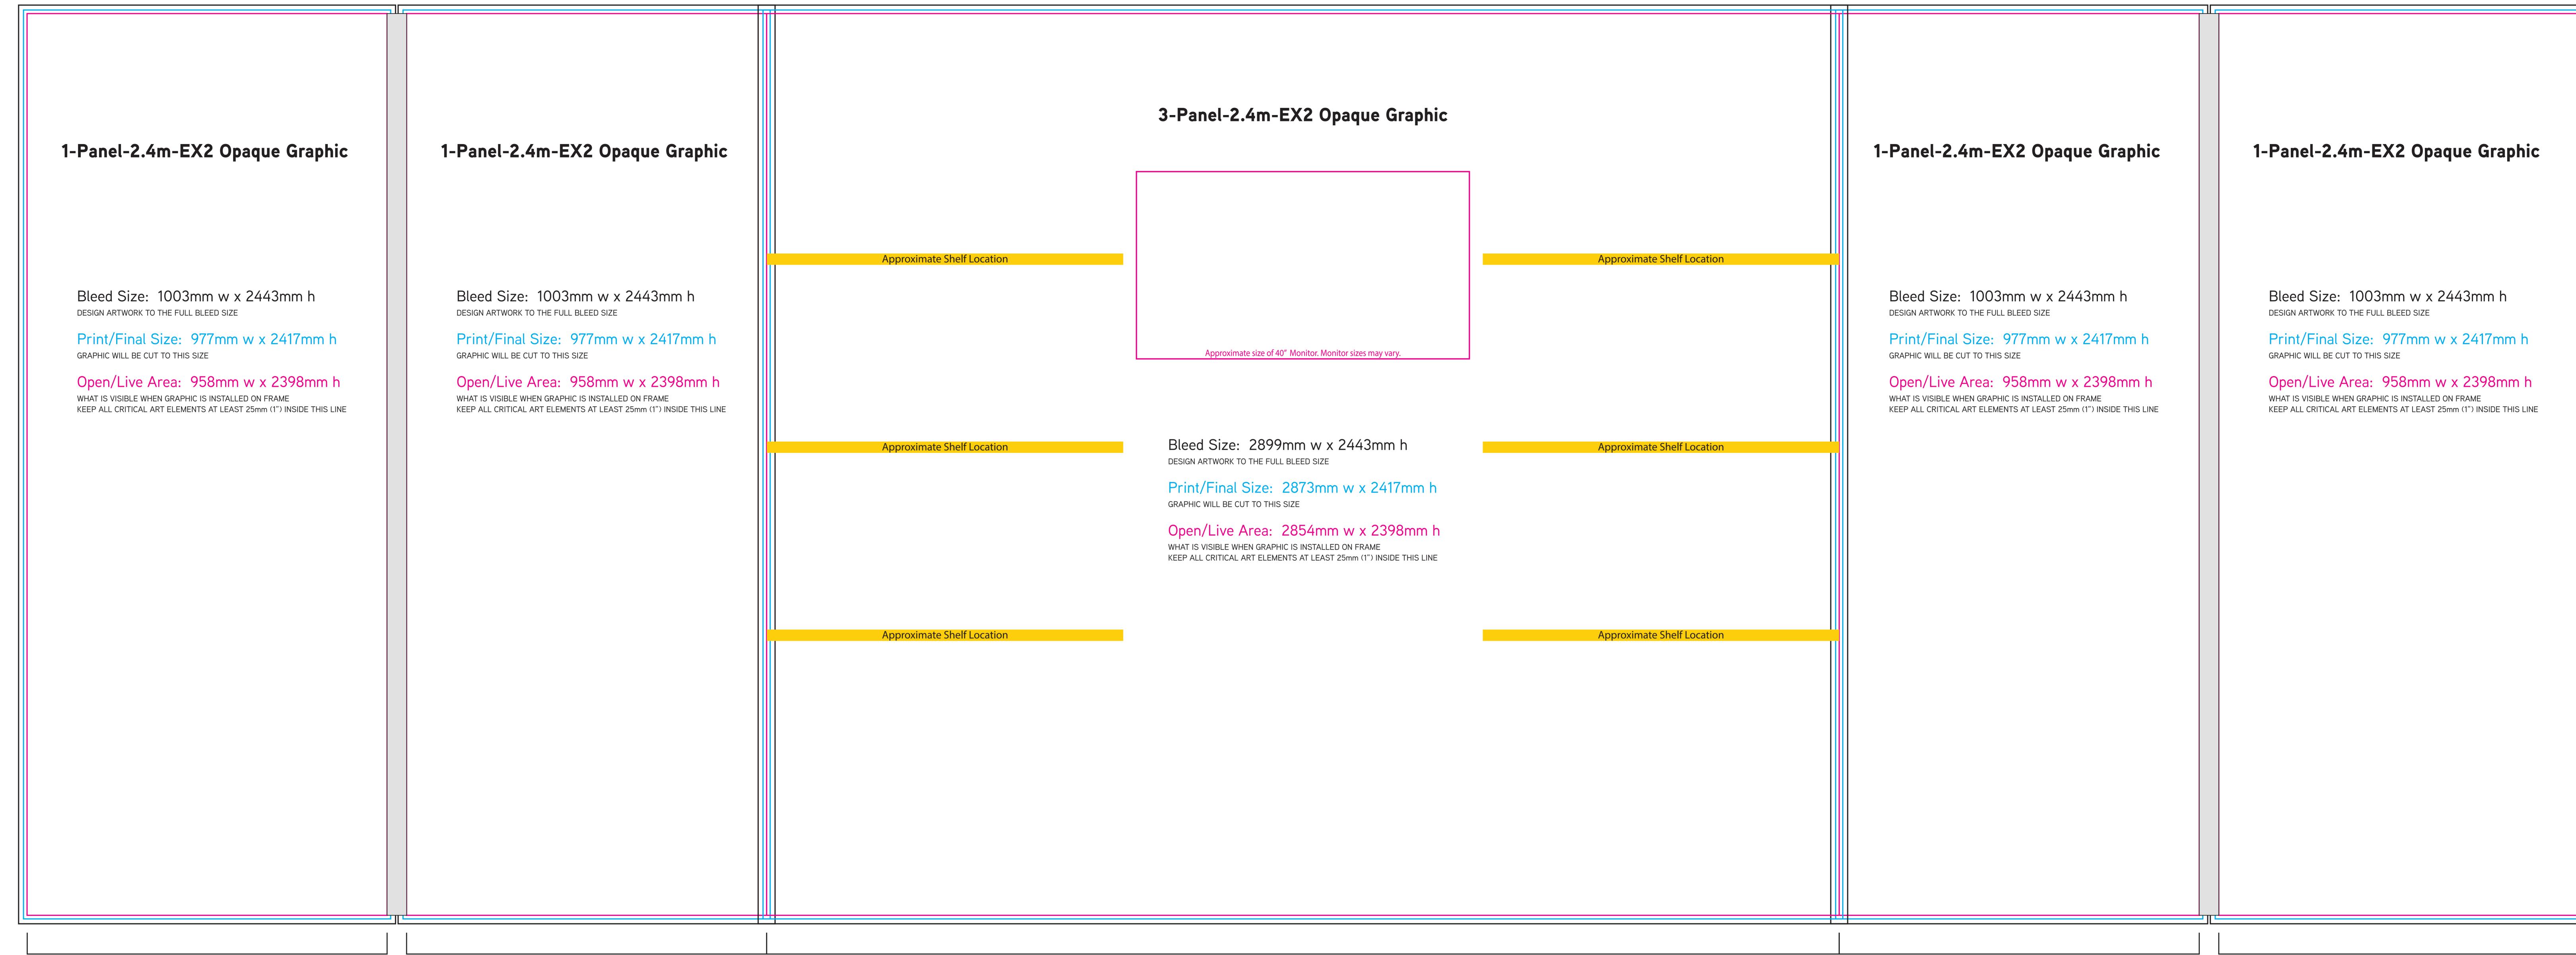

## **DELETE THIS LAYER BEFORE SAVING**

FILE PREPARATION GUIDELINES We recommend building art in this template • If building art in this template, the color space of this template should match the color space of your art (if art is RGB, make sure template is RGB, etc.) All art elements (raster/vector) should use the same color space Recommended color spaces are GRACoL 2013 (CMYK) and sRGB Design art to the BLEED size listed (which is also the size of this artboard) Resolution of raster art/images should be no less than 100 ppi AT FULL SIZE All text elements should be converted to outlines All raster images should be embedded Colors should be applied as process colors and not spot colors • Turn off the TEMPLATE layer prior to saving your print file for upload

## **IMPORTANT!** REMOVE ALL GUIDES BEFORE SAVING ART FILE(S)

We are not responsible for printed guide lines. You MUST remove these marks before you save the art file or they WILL print on your final product.