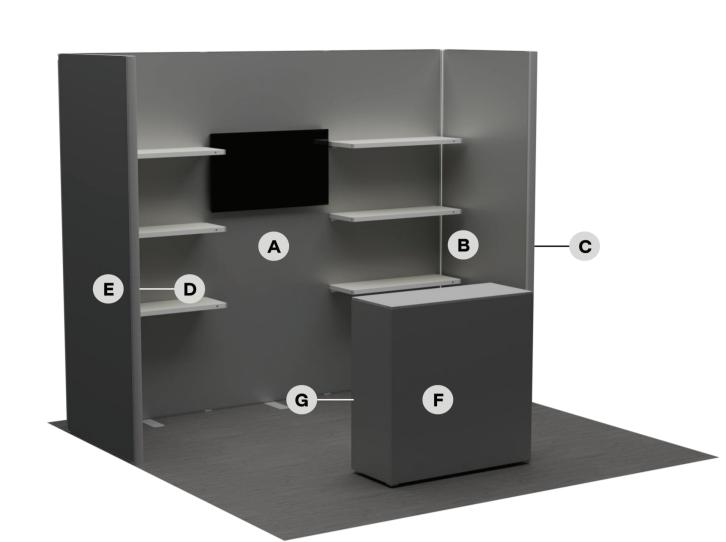

## 10 Foot Kit G-111

## **QUARTER SCALE TEMPLATE**



## **DELETE THIS LAYER BEFORE SAVING**

FILE PREPARATION GUIDELINES We recommend building art in this template • If building art in this template, the color space of this template should match the color space of your art (if art is RGB, make sure template is RGB, etc.) All art elements (raster/vector) should use the same color space Recommended color spaces are GRACoL 2013 (CMYK) and sRGB Design art to the BLEED size listed (which is also the size of this artboard) Resolution of raster art/images should be no less than 100 ppi AT FULL SIZE All text elements should be converted to outlines All raster images should be embedded Colors should be applied as process colors and not spot colors • Turn off the TEMPLATE layer prior to saving your print file for upload

## **IMPORTANT!** REMOVE ALL