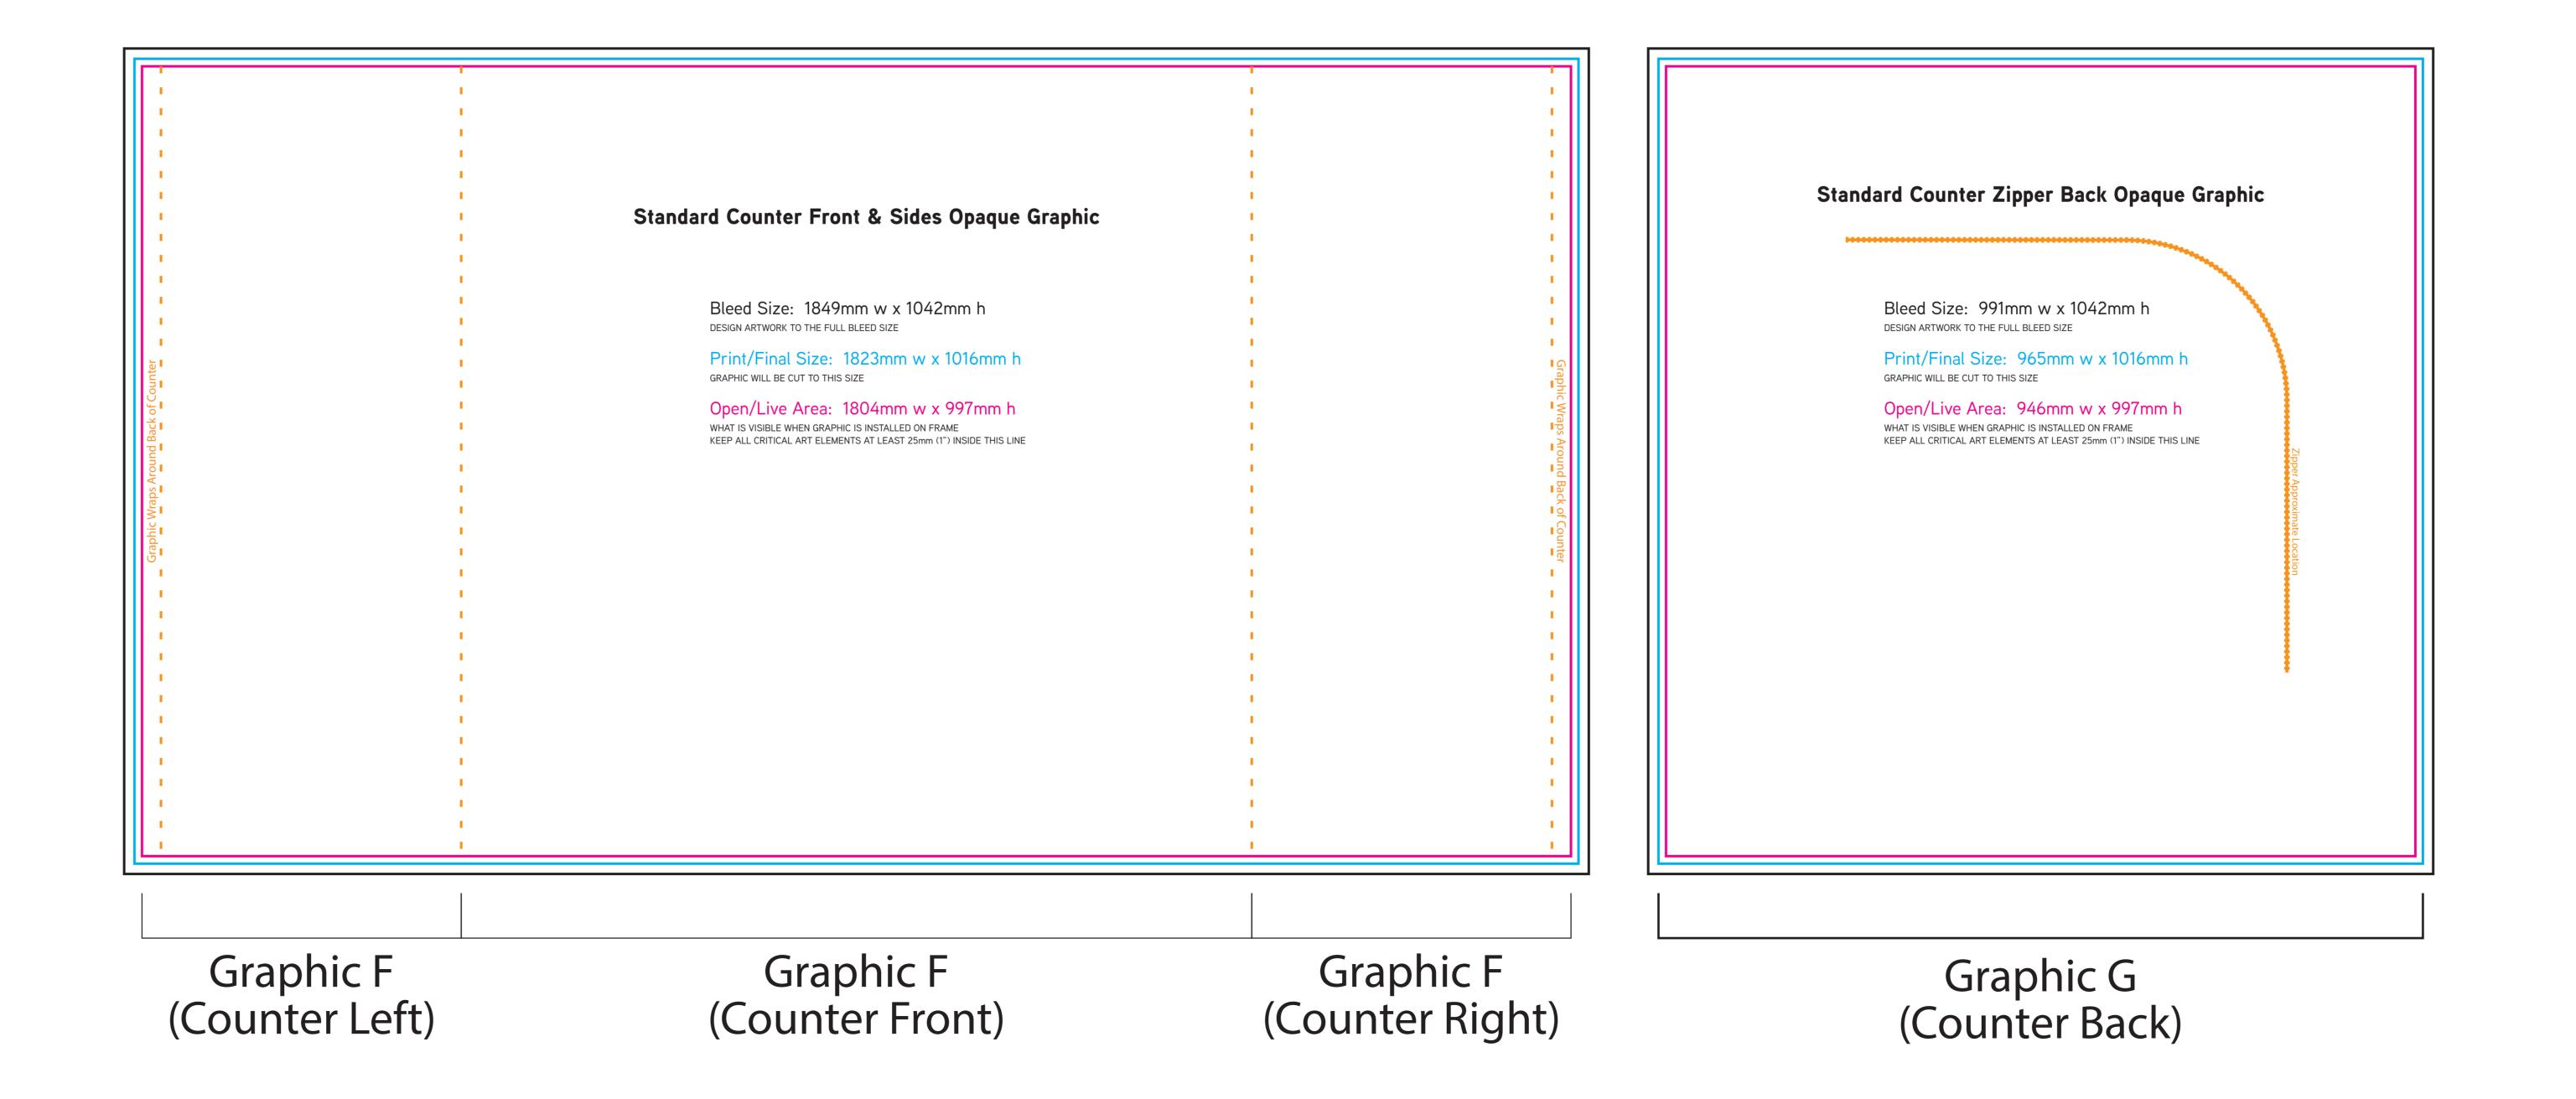

## **DELETE THIS LAYER BEFORE SAVING**

FILE PREPARATION GUIDELINES We recommend building art in this template • If building art in this template, the color space of this template should match the color space of your art (if art is RGB, make sure template is RGB, etc.) All art elements (raster/vector) should use the same color space Recommended color spaces are GRACoL 2013 (CMYK) and sRGB Design art to the BLEED size listed (which is also the size of this artboard) Resolution of raster art/images should be no less than 100 ppi AT FULL SIZE All text elements should be converted to outlines All raster images should be embedded Colors should be applied as process colors and not spot colors • Turn off the TEMPLATE layer prior to saving your print file for upload

## **IMPORTANT!** REMOVE ALL GUIDES BEFORE SAVING ART FILE(S)

We are not responsible for printed guide lines. You MUST remove these marks before you save the art file or they WILL print on your final product.