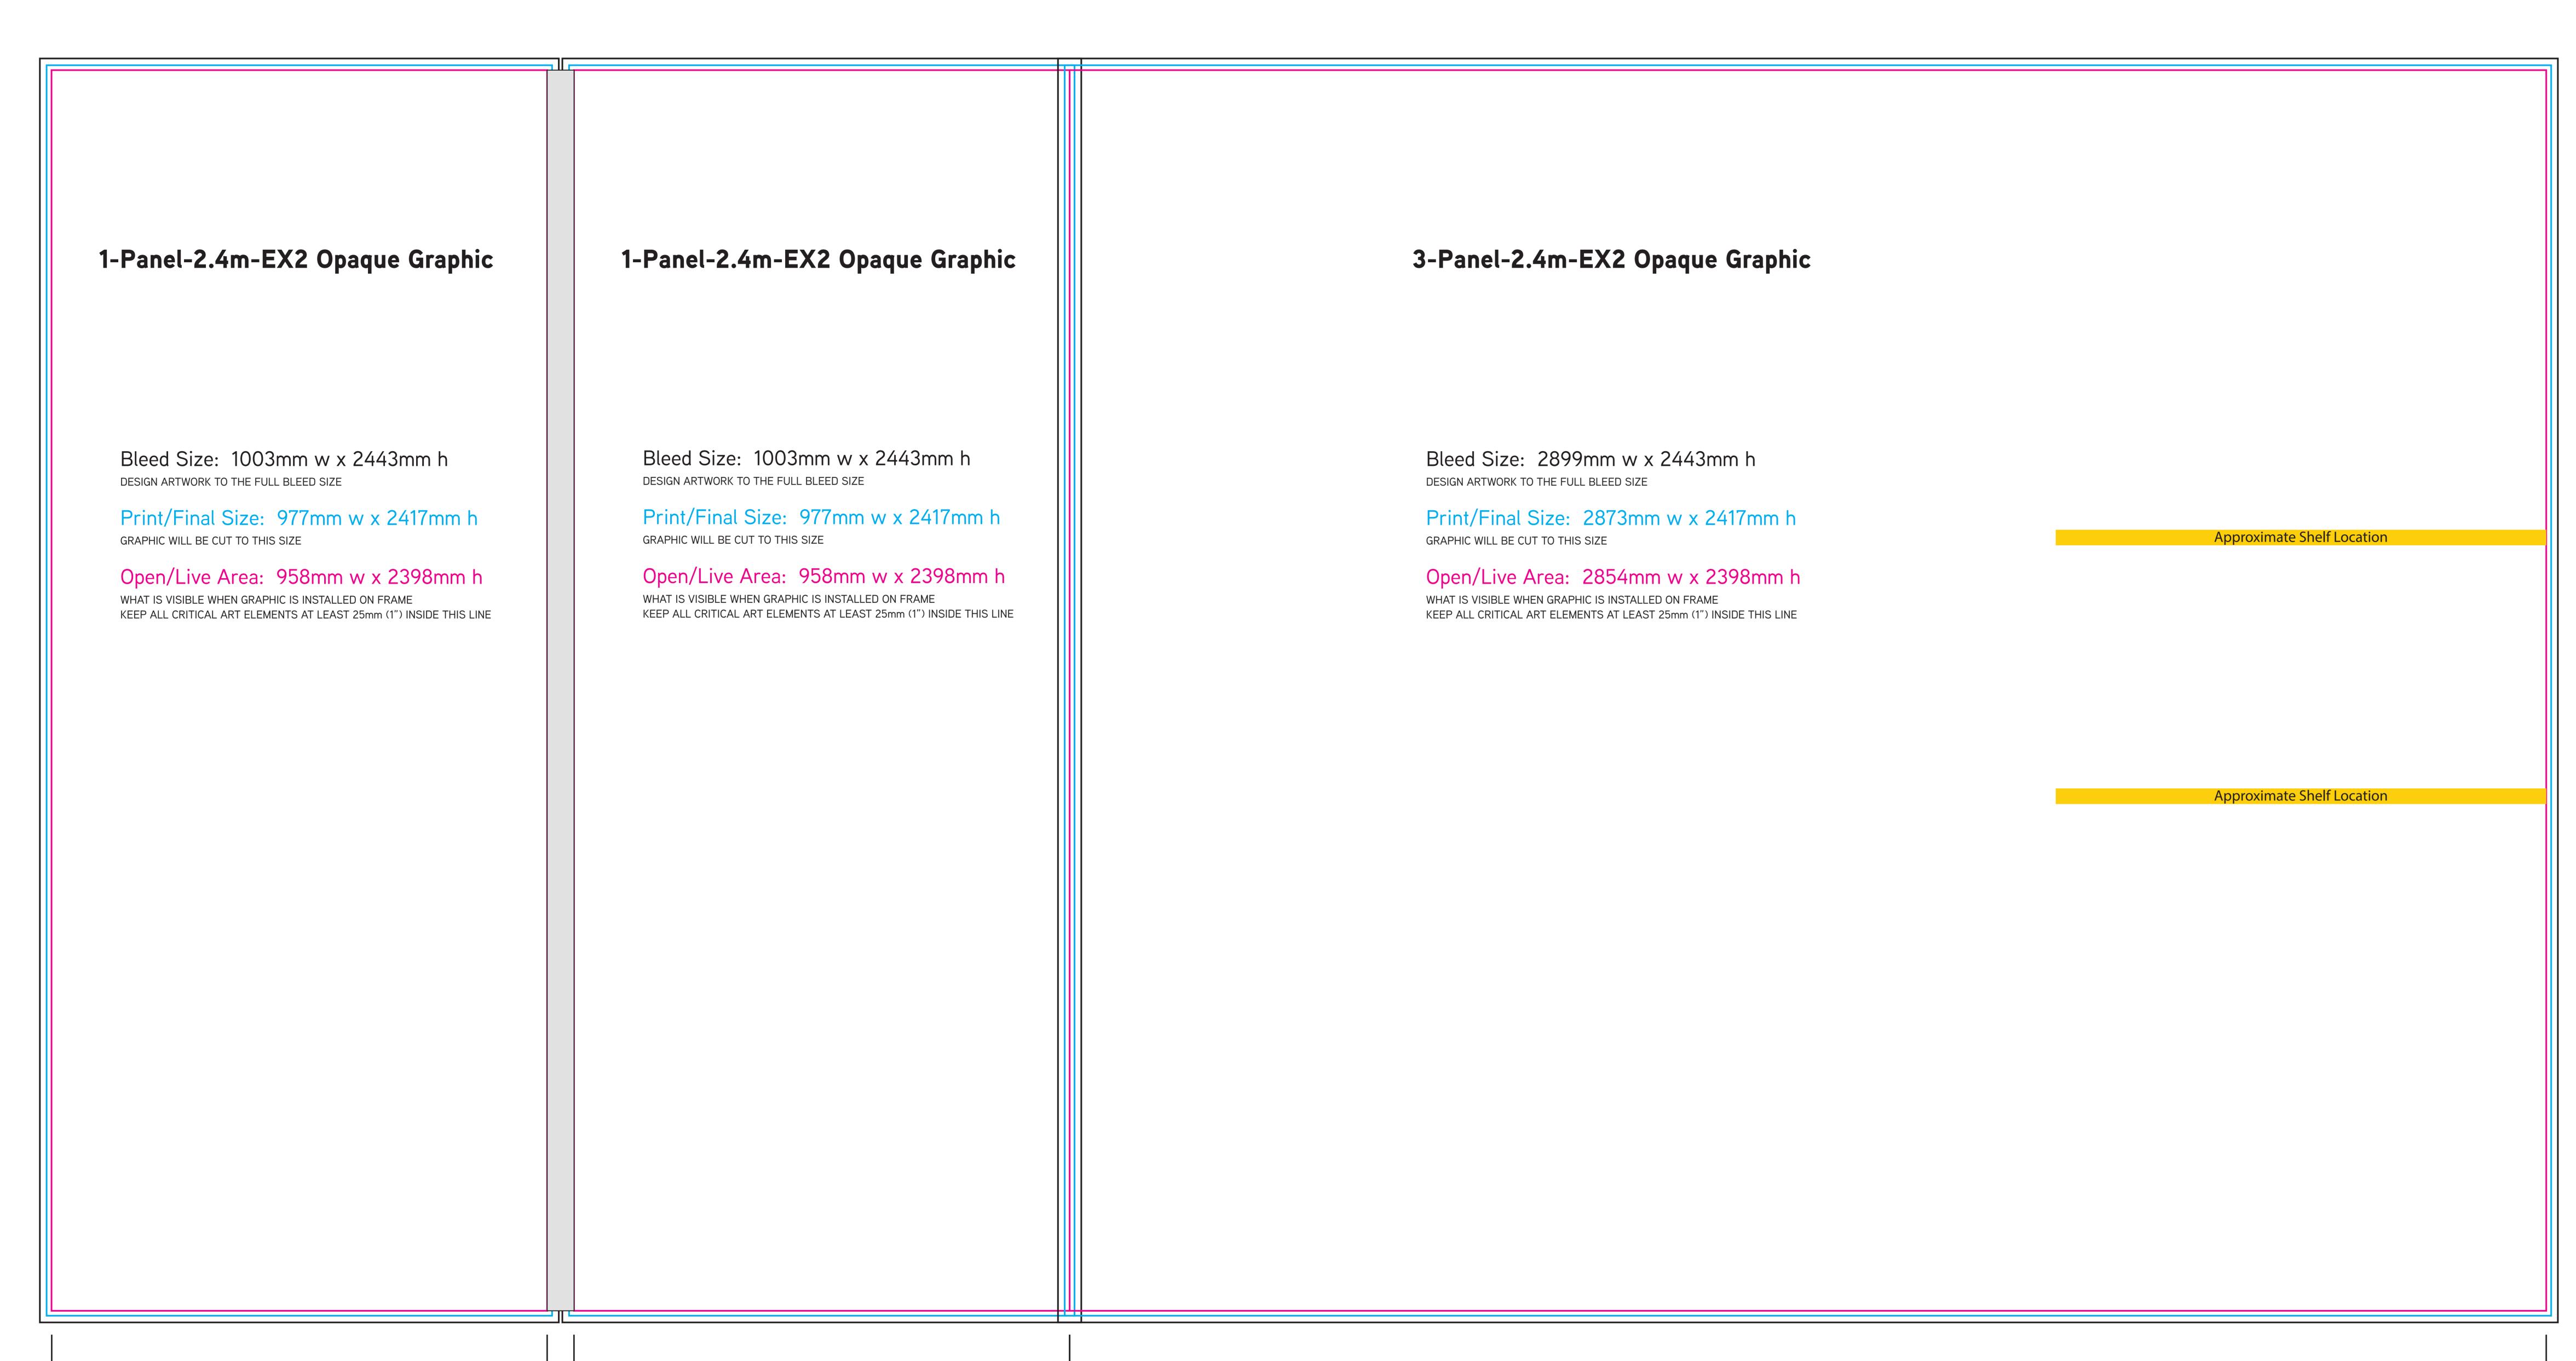

Graphic C (Counter Left)

Turn off the TEMPLATE layer prior to saving your print file for upload

1-Panel-2.4m-EX2 Opaque Graphic 1-Panel-2.4m-EX2 Opaque Graphic Bleed Size: 1003mm w x 2443mm h DESIGN ARTWORK TO THE FULL BLEED SIZE Print/Final Size: 977mm w x 2417mm h GRAPHIC WILL BE CUT TO THIS SIZE Approximate size of 43" Monitor. Monitor sizes may vary. Open/Live Area: 958mm w x 2398mm h WHAT IS VISIBLE WHEN GRAPHIC IS INSTALLED ON FRAME KEEP ALL CRITICAL ART ELEMENTS AT LEAST 25mm (1") INSIDE THIS LINE Bleed Size: 1003mm w x 2443mm h DESIGN ARTWORK TO THE FULL BLEED SIZE Print/Final Size: 977mm w x 2417mm h GRAPHIC WILL BE CUT TO THIS SIZE Open/Live Area: 958mm w x 2398mm h WHAT IS VISIBLE WHEN GRAPHIC IS INSTALLED ON FRAME KEEP ALL CRITICAL ART ELEMENTS AT LEAST 25mm (1") INSIDE THIS LINE