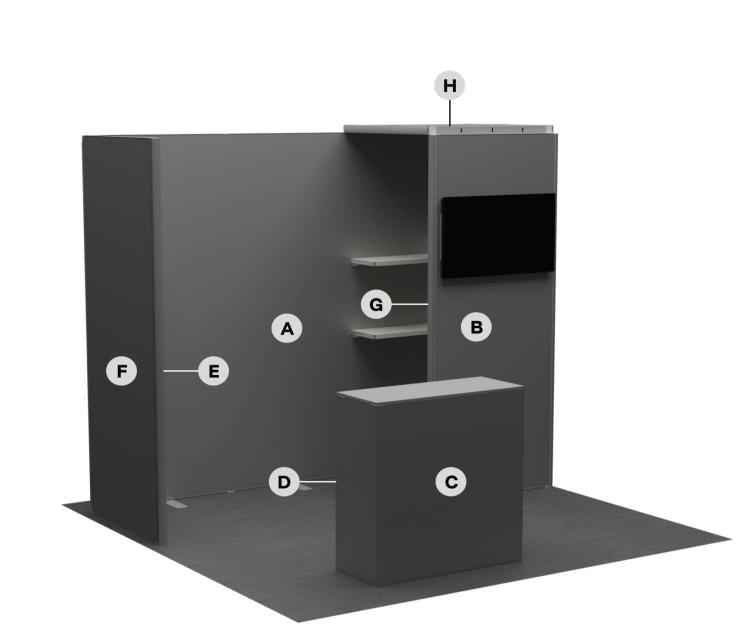

Graphic C (Counter Left)

Turn off the TEMPLATE layer prior to saving your print file for upload

1-Panel-2.4m-EX2 Opaque Graphic 1-Panel-2.4m-EX2 Opaque Graphic Bleed Size: 1003mm w x 2443mm h DESIGN ARTWORK TO THE FULL BLEED SIZE Print/Final Size: 977mm w x 2417mm h GRAPHIC WILL BE CUT TO THIS SIZE Approximate size of 43" Monitor. Monitor sizes may vary. Open/Live Area: 958mm w x 2398mm h WHAT IS VISIBLE WHEN GRAPHIC IS INSTALLED ON FRAME KEEP ALL CRITICAL ART ELEMENTS AT LEAST 25mm (1") INSIDE THIS LINE Bleed Size: 1003mm w x 2443mm h DESIGN ARTWORK TO THE FULL BLEED SIZE Print/Final Size: 977mm w x 2417mm h GRAPHIC WILL BE CUT TO THIS SIZE Open/Live Area: 958mm w x 2398mm h WHAT IS VISIBLE WHEN GRAPHIC IS INSTALLED ON FRAME KEEP ALL CRITICAL ART ELEMENTS AT LEAST 25mm (1") INSIDE THIS LINE

Graphic G (Canopy Support Inside)

Graphic B (Canopy Support Outside)

Bleed Size: 1003mm w x 1042mm h

DESIGN ARTWORK TO THE FULL BLEED SIZE

Print/Final Size: 977mm w x 1016mm h

GRAPHIC WILL BE CUT TO THIS SIZE

Open/Live Area: 958mm w x 997mm h

WHAT IS VISIBLE WHEN GRAPHIC IS INSTALLED ON FRAME
KEEP ALL CRITICAL ART ELEMENTS AT LEAST 25mm (1°) INSIDE THIS LINE

Graphic H (Canopy Downward Facing)

Graphic F Graphic E

Print/Final Size: 995mm w x 1016mm h

vanuarization medical arriage

Print/Final Size: 995mm w x 1016mm h

vanuarizat

Graphic C (Counter Right)