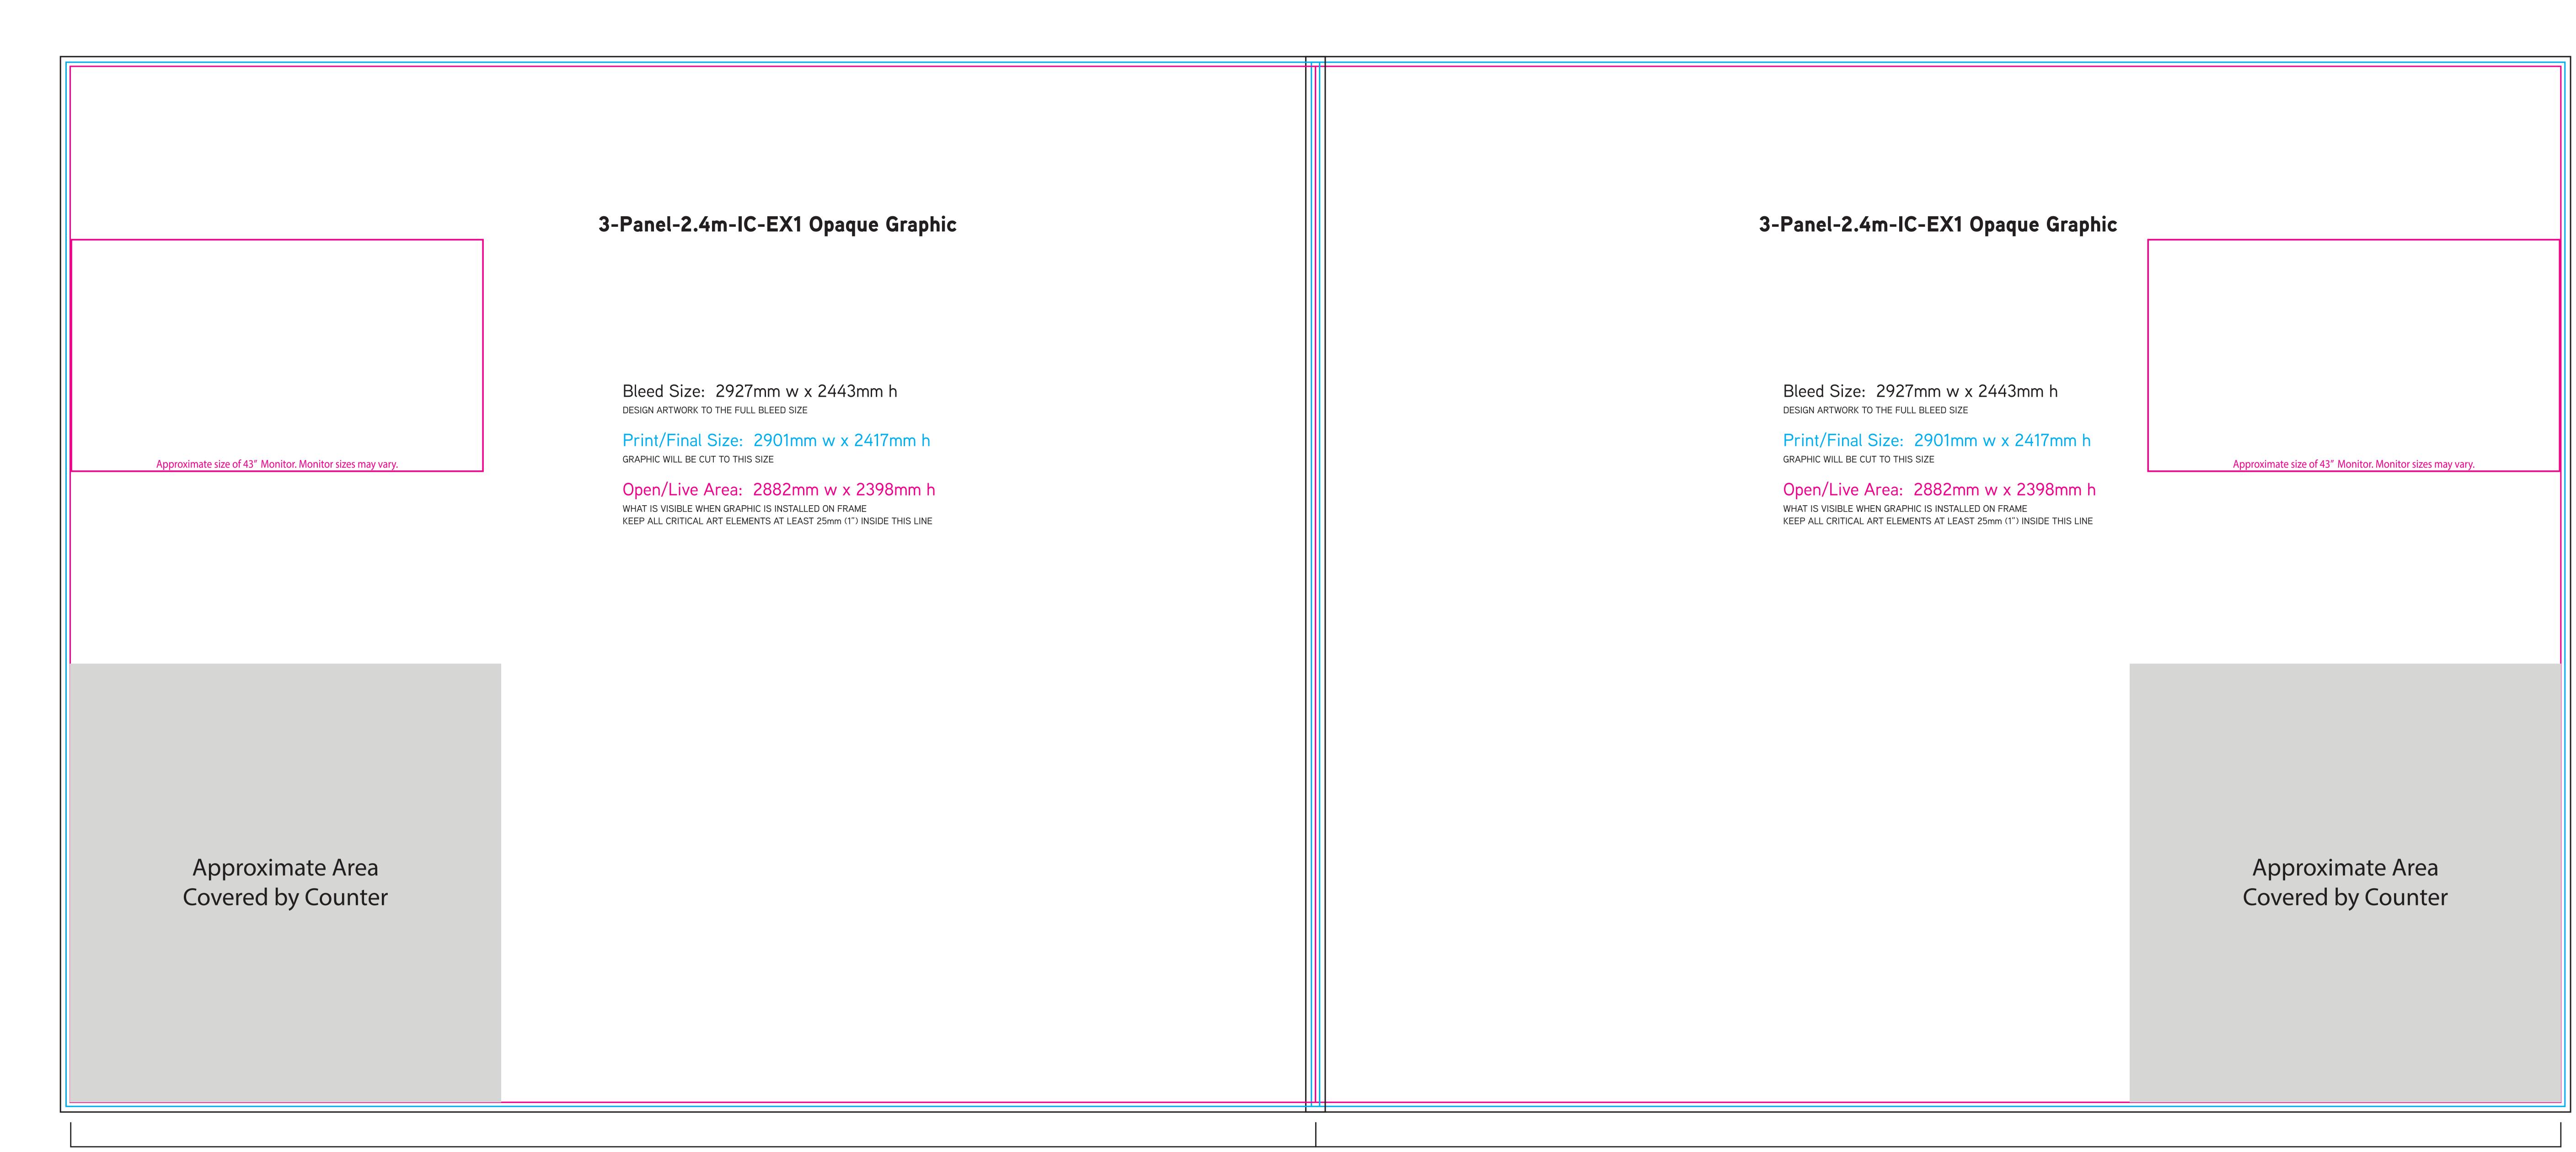

## DELETE THIS LAYER BEFORE SAVING

FILE PREPARATION GUIDELINES

• We recommend building art in this template

If building art in this template, the color space of this template should match the color space of your art (if art is RGB, make sure template is RGB, etc.)
All art elements (raster/vector) should use the same color space
Recommended color spaces are GRACoL 2013 (CMYK) and sRGB
Design art to the BLEED size listed (which is also the size of this artboard)
Resolution of raster art/images should be no less than 100 ppi AT FULL SIZE
All text elements should be converted to outlines
All raster images should be embedded
Colors should be applied as process colors and not spot colors
Turn off the TEMPLATE layer prior to saving your print file for upload

## **IMPORTANT!**

REMOVE ALL GUIDES BEFORE SAVING ART FILE(S)

We are not responsible for printed guide lines. You MUST remove these marks before you save the art file or they WILL print on your final product.