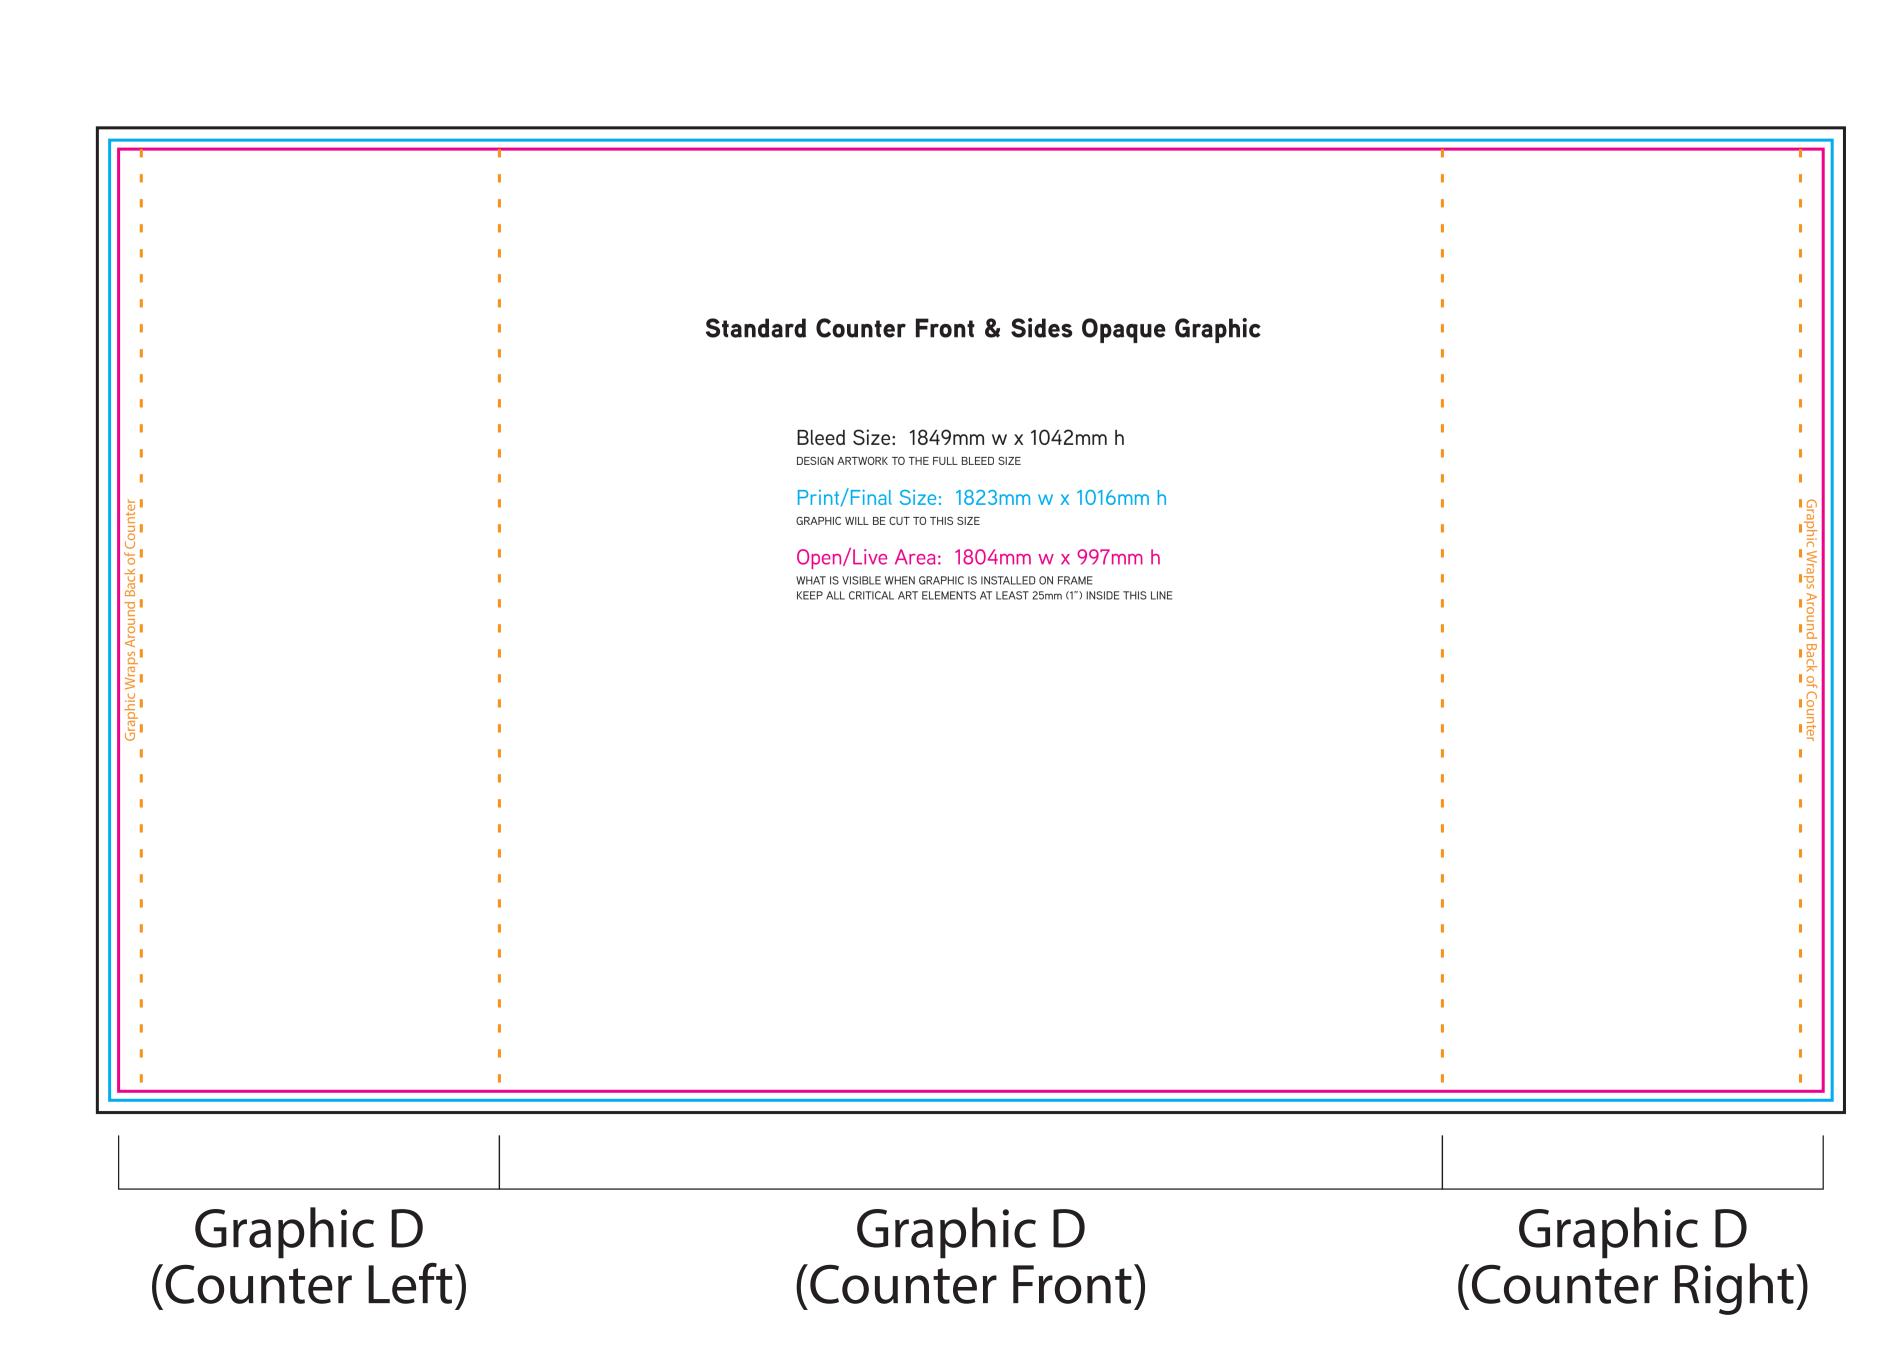

## DELETE THIS LAYER BEFORE SAVING

FILE PREPARATION GUIDELINES

• We recommend building art in this template

If building art in this template, the color space of this template should match the color space of your art (if art is RGB, make sure template is RGB, etc.)
All art elements (raster/vector) should use the same color space
Recommended color spaces are GRACoL 2013 (CMYK) and sRGB
Design art to the BLEED size listed (which is also the size of this artboard)
Resolution of raster art/images should be no less than 100 ppi AT FULL SIZE
All text elements should be converted to outlines
All raster images should be embedded
Colors should be applied as process colors and not spot colors
Turn off the TEMPLATE layer prior to saving your print file for upload

## **IMPORTANT!**

REMOVE ALL GUIDES BEFORE SAVING ART FILE(S)

We are not responsible for printed guide lines. You MUST remove these marks before you save the art file or they WILL print on your final product.