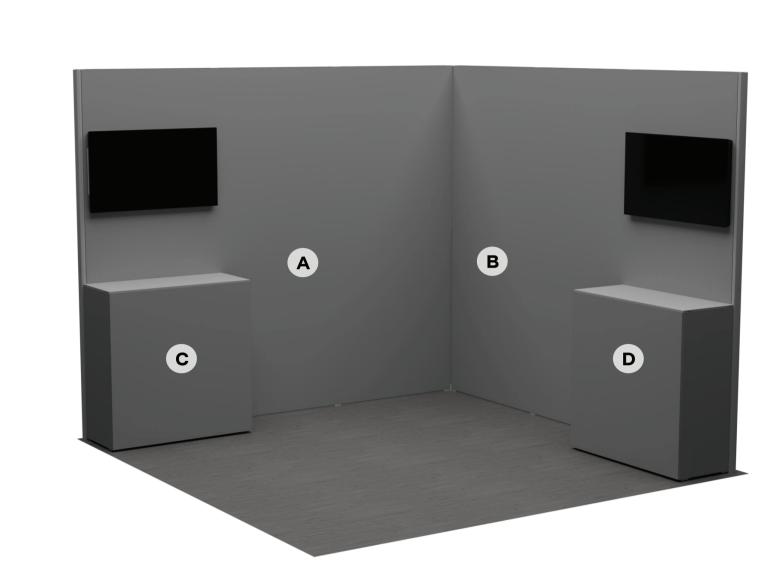

## 10 Foot Kit G-109

## **QUARTER SCALE TEMPLATE**



## DELETE THIS LAYER BEFORE SAVING

FILE PREPARATION GUIDELINES

• We recommend building art in this template

If building art in this template, the color space of this template should match the color space of your art (if art is RGB, make sure template is RGB, etc.)
All art elements (raster/vector) should use the same color space
Recommended color spaces are GRACoL 2013 (CMYK) and sRGB
Design art to the BLEED size listed (which is also the size of this artboard)
Resolution of raster art/images should be no less than 100 ppi AT FULL SIZE
All text elements should be converted to outlines
All raster images should be embedded
Colors should be applied as process colors and not spot colors
Turn off the TEMPLATE layer prior to saving your print file for upload

## **IMPORTANT!**

REMOVE ALL GU