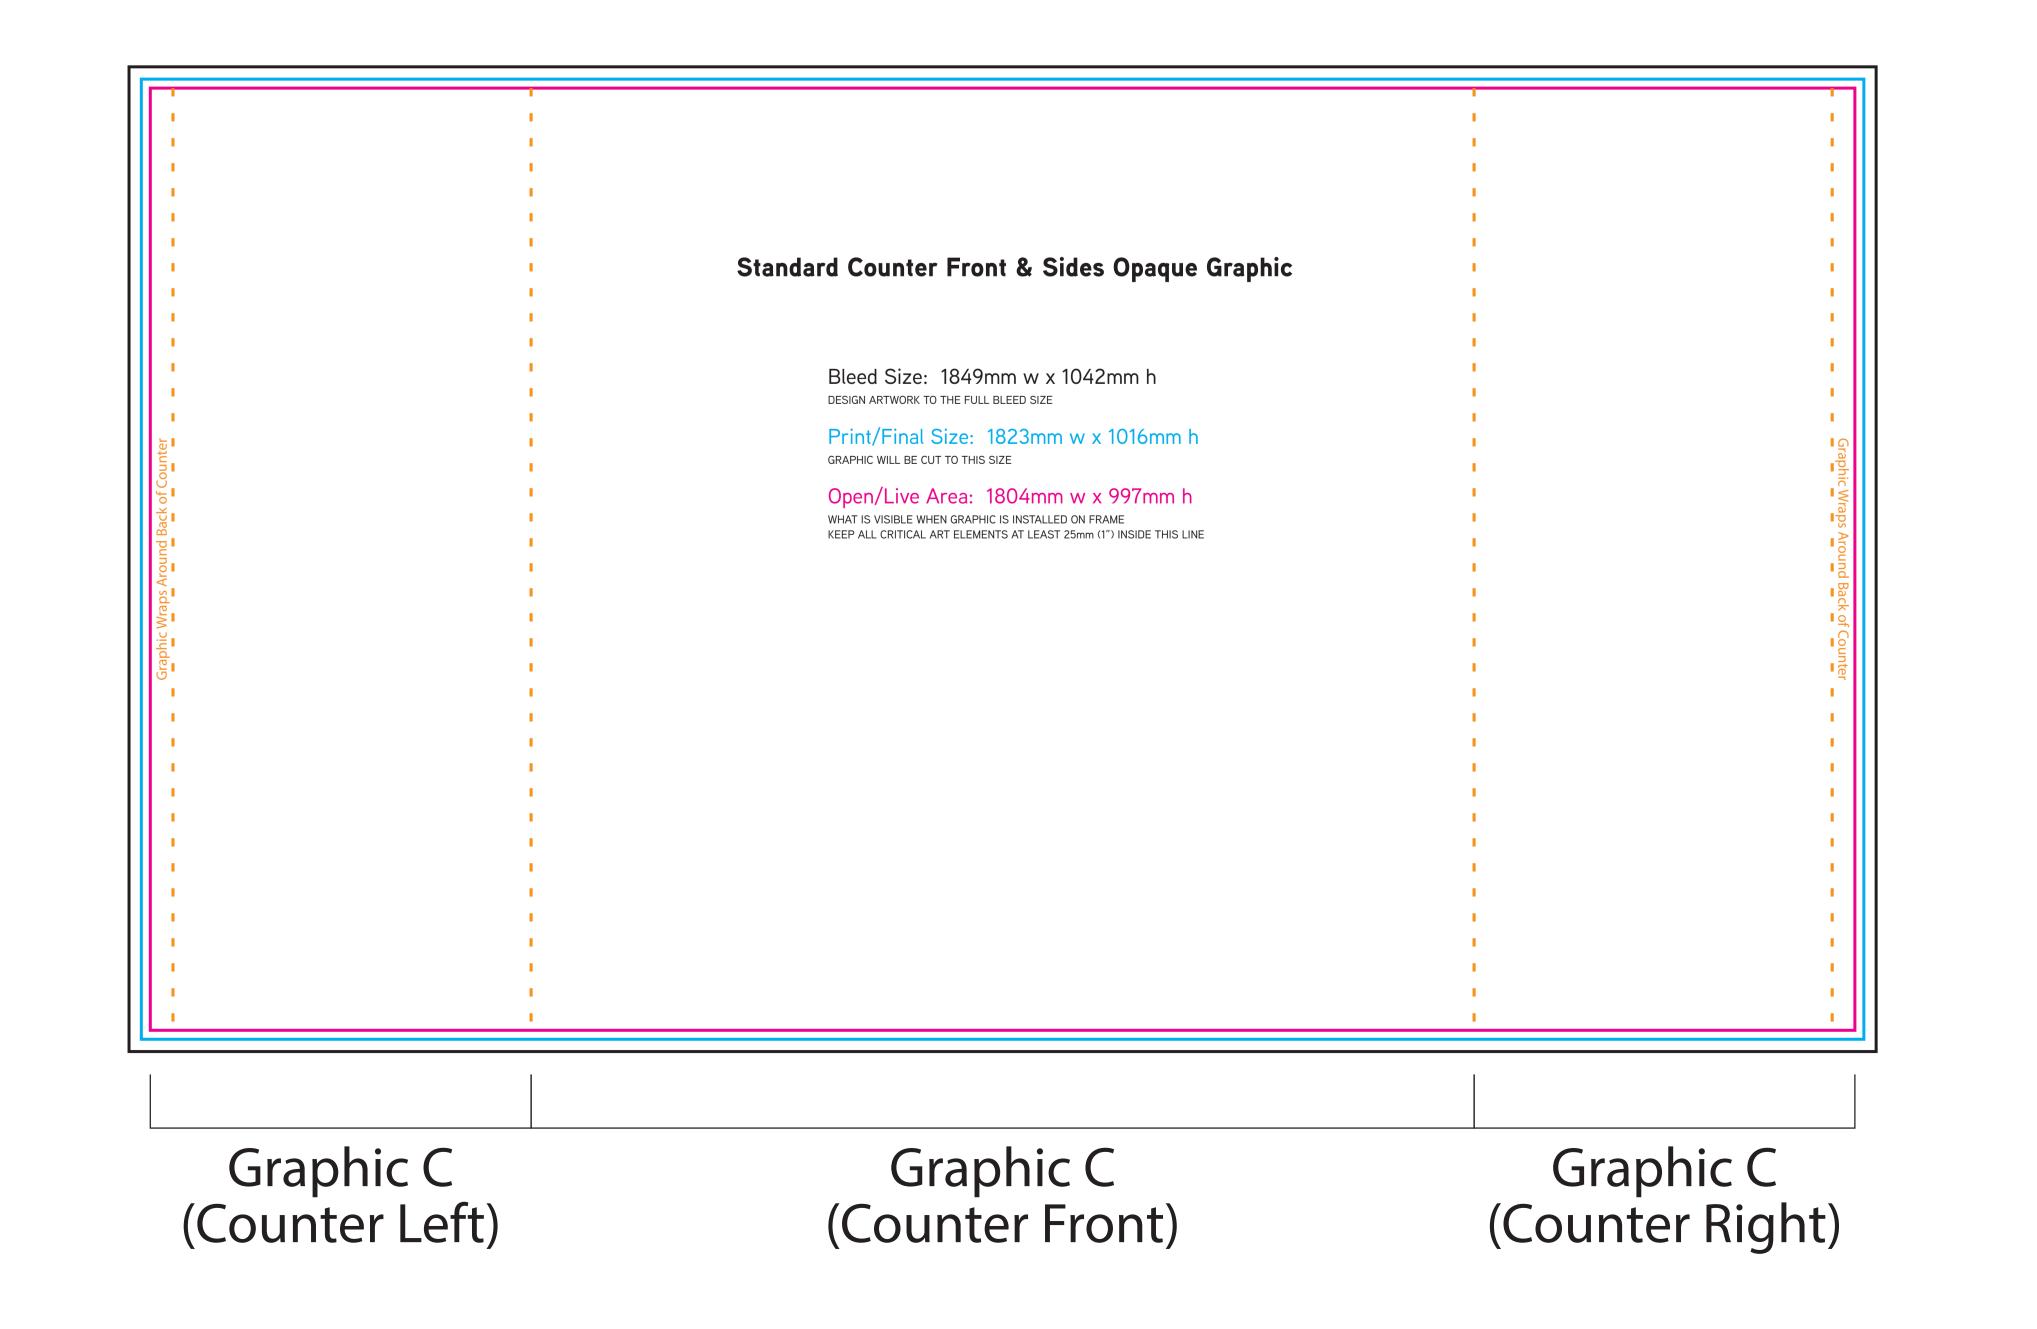

## DELETE THIS LAYER BEFORE SAVING

FILE PREPARATION GUIDELINES

• We recommend building art in this template

If building art in this template, the color space of this template should match the color space of your art (if art is RGB, make sure template is RGB, etc.)
All art elements (raster/vector) should use the same color space
Recommended color spaces are GRACoL 2013 (CMYK) and sRGB
Design art to the BLEED size listed (which is also the size of this artboard)
Resolution of raster art/images should be no less than 100 ppi AT FULL SIZE
All text elements should be converted to outlines
All raster images should be embedded
Colors should be applied as process colors and not spot colors
Turn off the TEMPLATE layer prior to saving your print file for upload

## **IMPORTANT!**

REMOVE ALL GUIDES BEFORE SAVING ART FILE(S)

We are not responsible for printed guide lines. You MUST remove these marks before you save the art file or they WILL print on your final product.