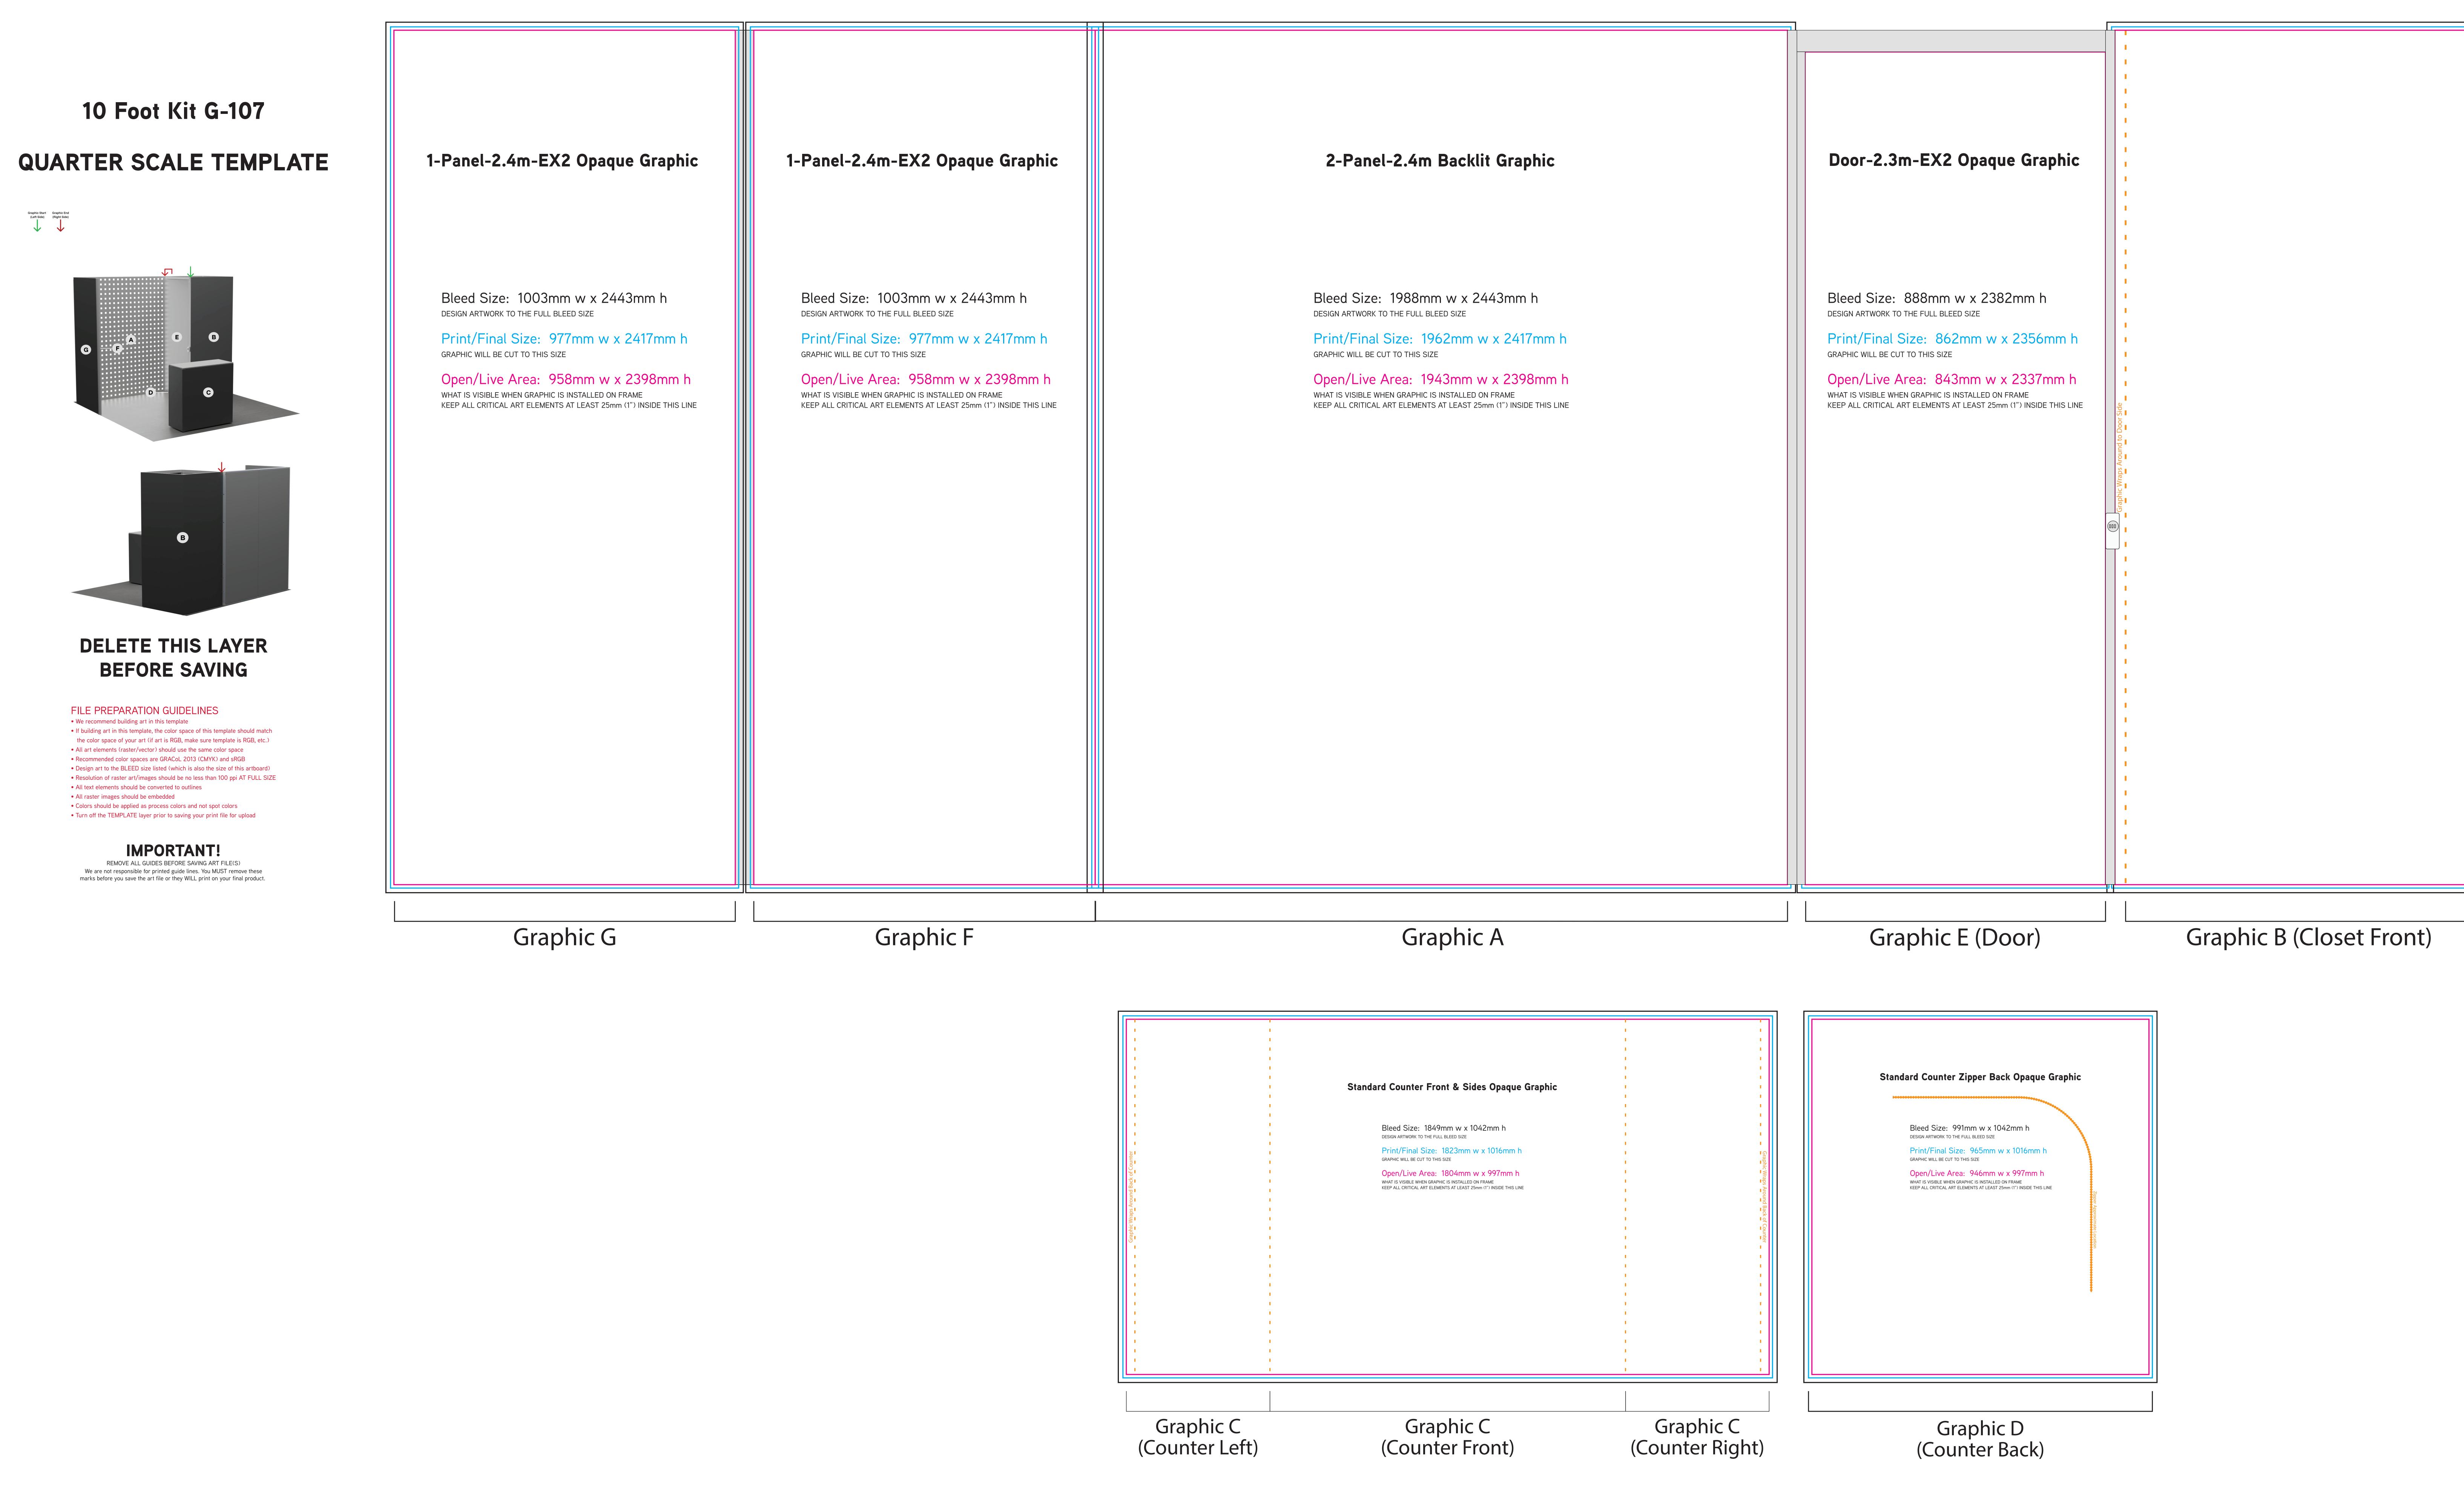

| 1x1 Storage Room 3-Side-2.4m Opaque Graphic                                                                                                                     |                         |
|-----------------------------------------------------------------------------------------------------------------------------------------------------------------|-------------------------|
|                                                                                                                                                                 |                         |
|                                                                                                                                                                 |                         |
|                                                                                                                                                                 |                         |
| Bleed Size: 3163mm w x 2443mm h                                                                                                                                 |                         |
| Print/Final Size: 3137mm w x 2417mm h<br>GRAPHIC WILL BE CUT TO THIS SIZE                                                                                       |                         |
| Open/Live Area: 3118mm w x 2398mm h<br>WHAT IS VISIBLE WHEN GRAPHIC IS INSTALLED ON FRAME<br>KEEP ALL CRITICAL ART ELEMENTS AT LEAST 25mm (1") INSIDE THIS LINE |                         |
|                                                                                                                                                                 |                         |
|                                                                                                                                                                 |                         |
|                                                                                                                                                                 |                         |
|                                                                                                                                                                 |                         |
|                                                                                                                                                                 |                         |
|                                                                                                                                                                 |                         |
|                                                                                                                                                                 |                         |
|                                                                                                                                                                 |                         |
|                                                                                                                                                                 |                         |
|                                                                                                                                                                 |                         |
|                                                                                                                                                                 |                         |
|                                                                                                                                                                 |                         |
|                                                                                                                                                                 |                         |
|                                                                                                                                                                 |                         |
|                                                                                                                                                                 |                         |
|                                                                                                                                                                 |                         |
|                                                                                                                                                                 |                         |
| Graphic B (Closet Right)                                                                                                                                        | Graphic B (Closet Back) |