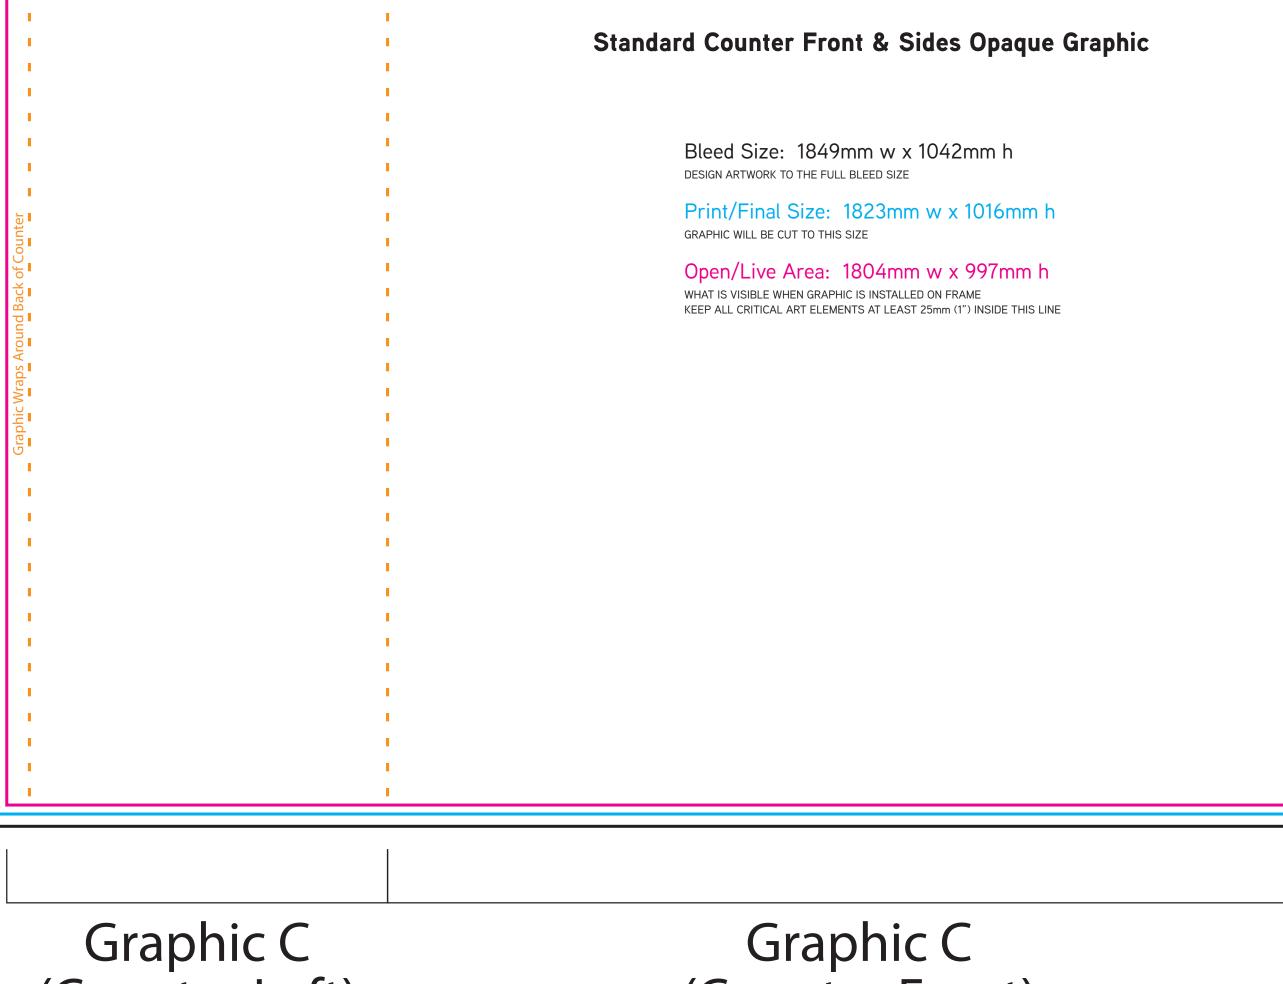

| 1x1 Storage Room 3-Side-2.4m Opaque Graphic                                                                                                                     |                         |
|-----------------------------------------------------------------------------------------------------------------------------------------------------------------|-------------------------|
|                                                                                                                                                                 |                         |
|                                                                                                                                                                 |                         |
|                                                                                                                                                                 |                         |
| Bleed Size: 3163mm w x 2443mm h                                                                                                                                 |                         |
| Print/Final Size: 3137mm w x 2417mm h<br>GRAPHIC WILL BE CUT TO THIS SIZE                                                                                       |                         |
| Open/Live Area: 3118mm w x 2398mm h<br>WHAT IS VISIBLE WHEN GRAPHIC IS INSTALLED ON FRAME<br>KEEP ALL CRITICAL ART ELEMENTS AT LEAST 25mm (1") INSIDE THIS LINE |                         |
|                                                                                                                                                                 |                         |
|                                                                                                                                                                 |                         |
|                                                                                                                                                                 |                         |
|                                                                                                                                                                 |                         |
|                                                                                                                                                                 |                         |
|                                                                                                                                                                 |                         |
|                                                                                                                                                                 |                         |
|                                                                                                                                                                 |                         |
|                                                                                                                                                                 |                         |
|                                                                                                                                                                 |                         |
|                                                                                                                                                                 |                         |
|                                                                                                                                                                 |                         |
|                                                                                                                                                                 |                         |
|                                                                                                                                                                 |                         |
|                                                                                                                                                                 |                         |
|                                                                                                                                                                 |                         |
|                                                                                                                                                                 |                         |
| Graphic B (Closet Right)                                                                                                                                        | Graphic B (Closet Back) |