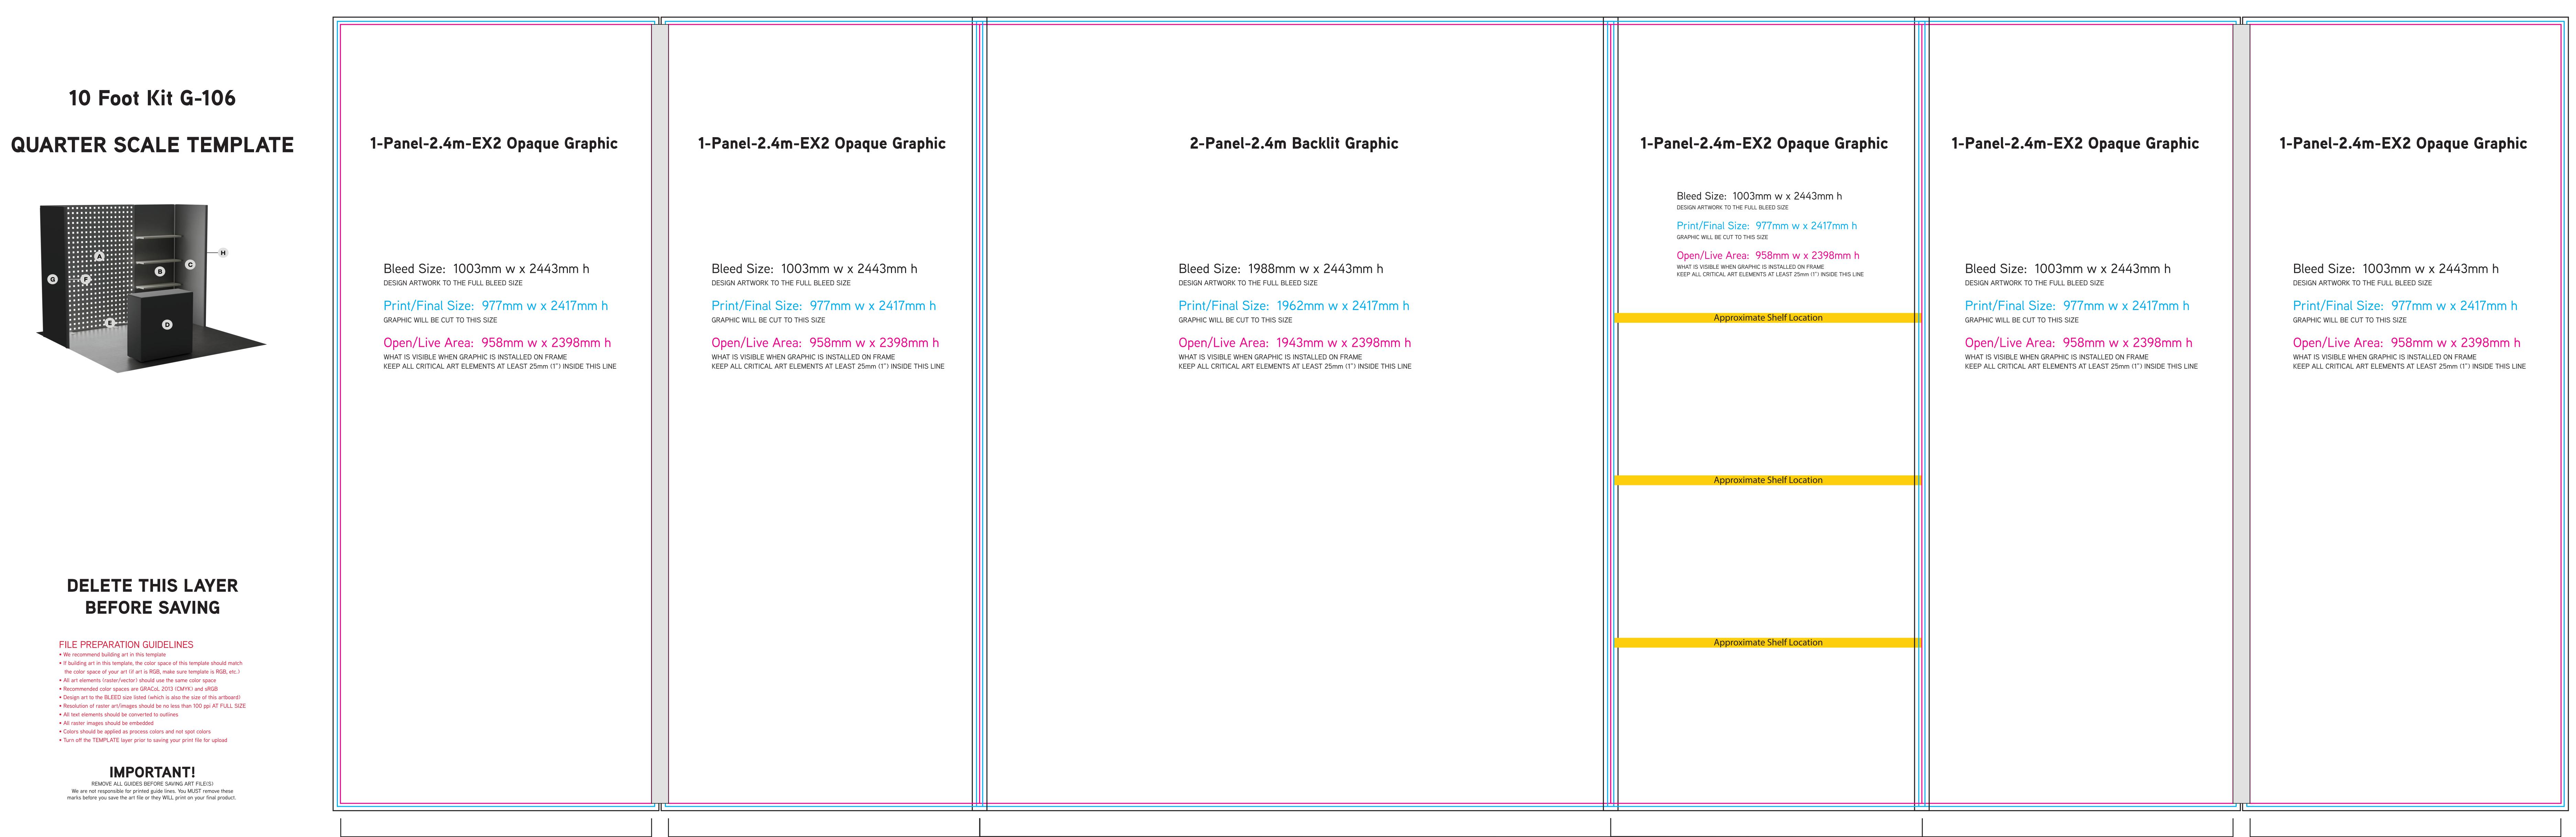

hould match the color space of your art (if art is RGB, make sure template is RGB, etc.) All art elements (raster/vector) should use the same color space Recommended color spaces are GRACoL 2013 (CMYK) and sRGB • Design art to the BLEED size listed (which is also the size of this artboard) Resolution of raster art/images should be no less than 100 ppi AT FULL SIZE All text elements should be converted to outlines All raster images should be embedded Colors should be applied as process colors and not spot colors Turn off the TEMPLATE layer prior to saving your print file for upload

## **IMPORTANT!**

REMOVE ALL GUIDES BEFORE SAVING ART FILE(S) We are not responsible for printed guide lines. You MUST remove these marks before you save the art file or they WILL print on your final product.



Graphic G Graphic F Graphic A Graphic B Graphic C Graphic H