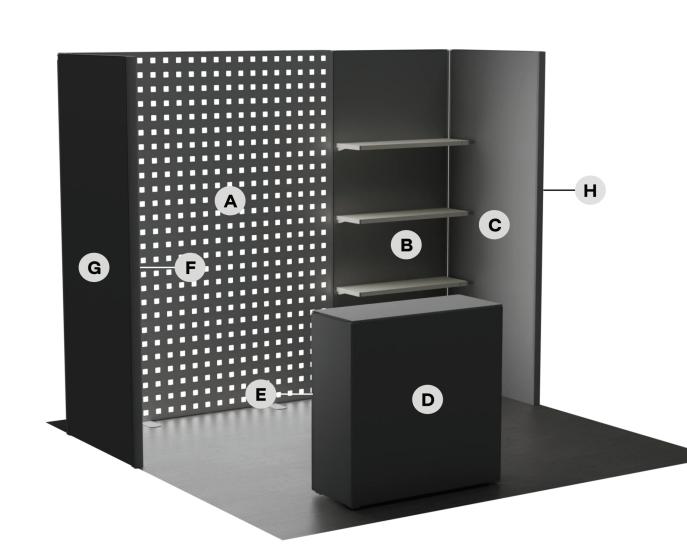

## 10 Foot Kit G-106



## **DELETE THIS LAYER BEFORE SAVING**

FILE PREPARATION GUIDELINES

 We recommend building art in this template If building art in this template, the color space of this template should match the color space of your art (if art is RGB, make sure template is RGB, etc.) All art elements (raster/vector) should use the same color space Recommended color spaces are GRACoL 2013 (CMYK) and sRGB • Design art to the BLEED size listed (which is also the size of this artboard) Resolution of raster art/images should be no less than 100 ppi AT FULL SIZE All text elements should be converted to outlines All raster images should be embedded Colors should be applied as process colors and not spot colors Turn off the TEMPLATE layer prior to saving your print file for upload

## **IMPORTANT!**

REMOVE AL