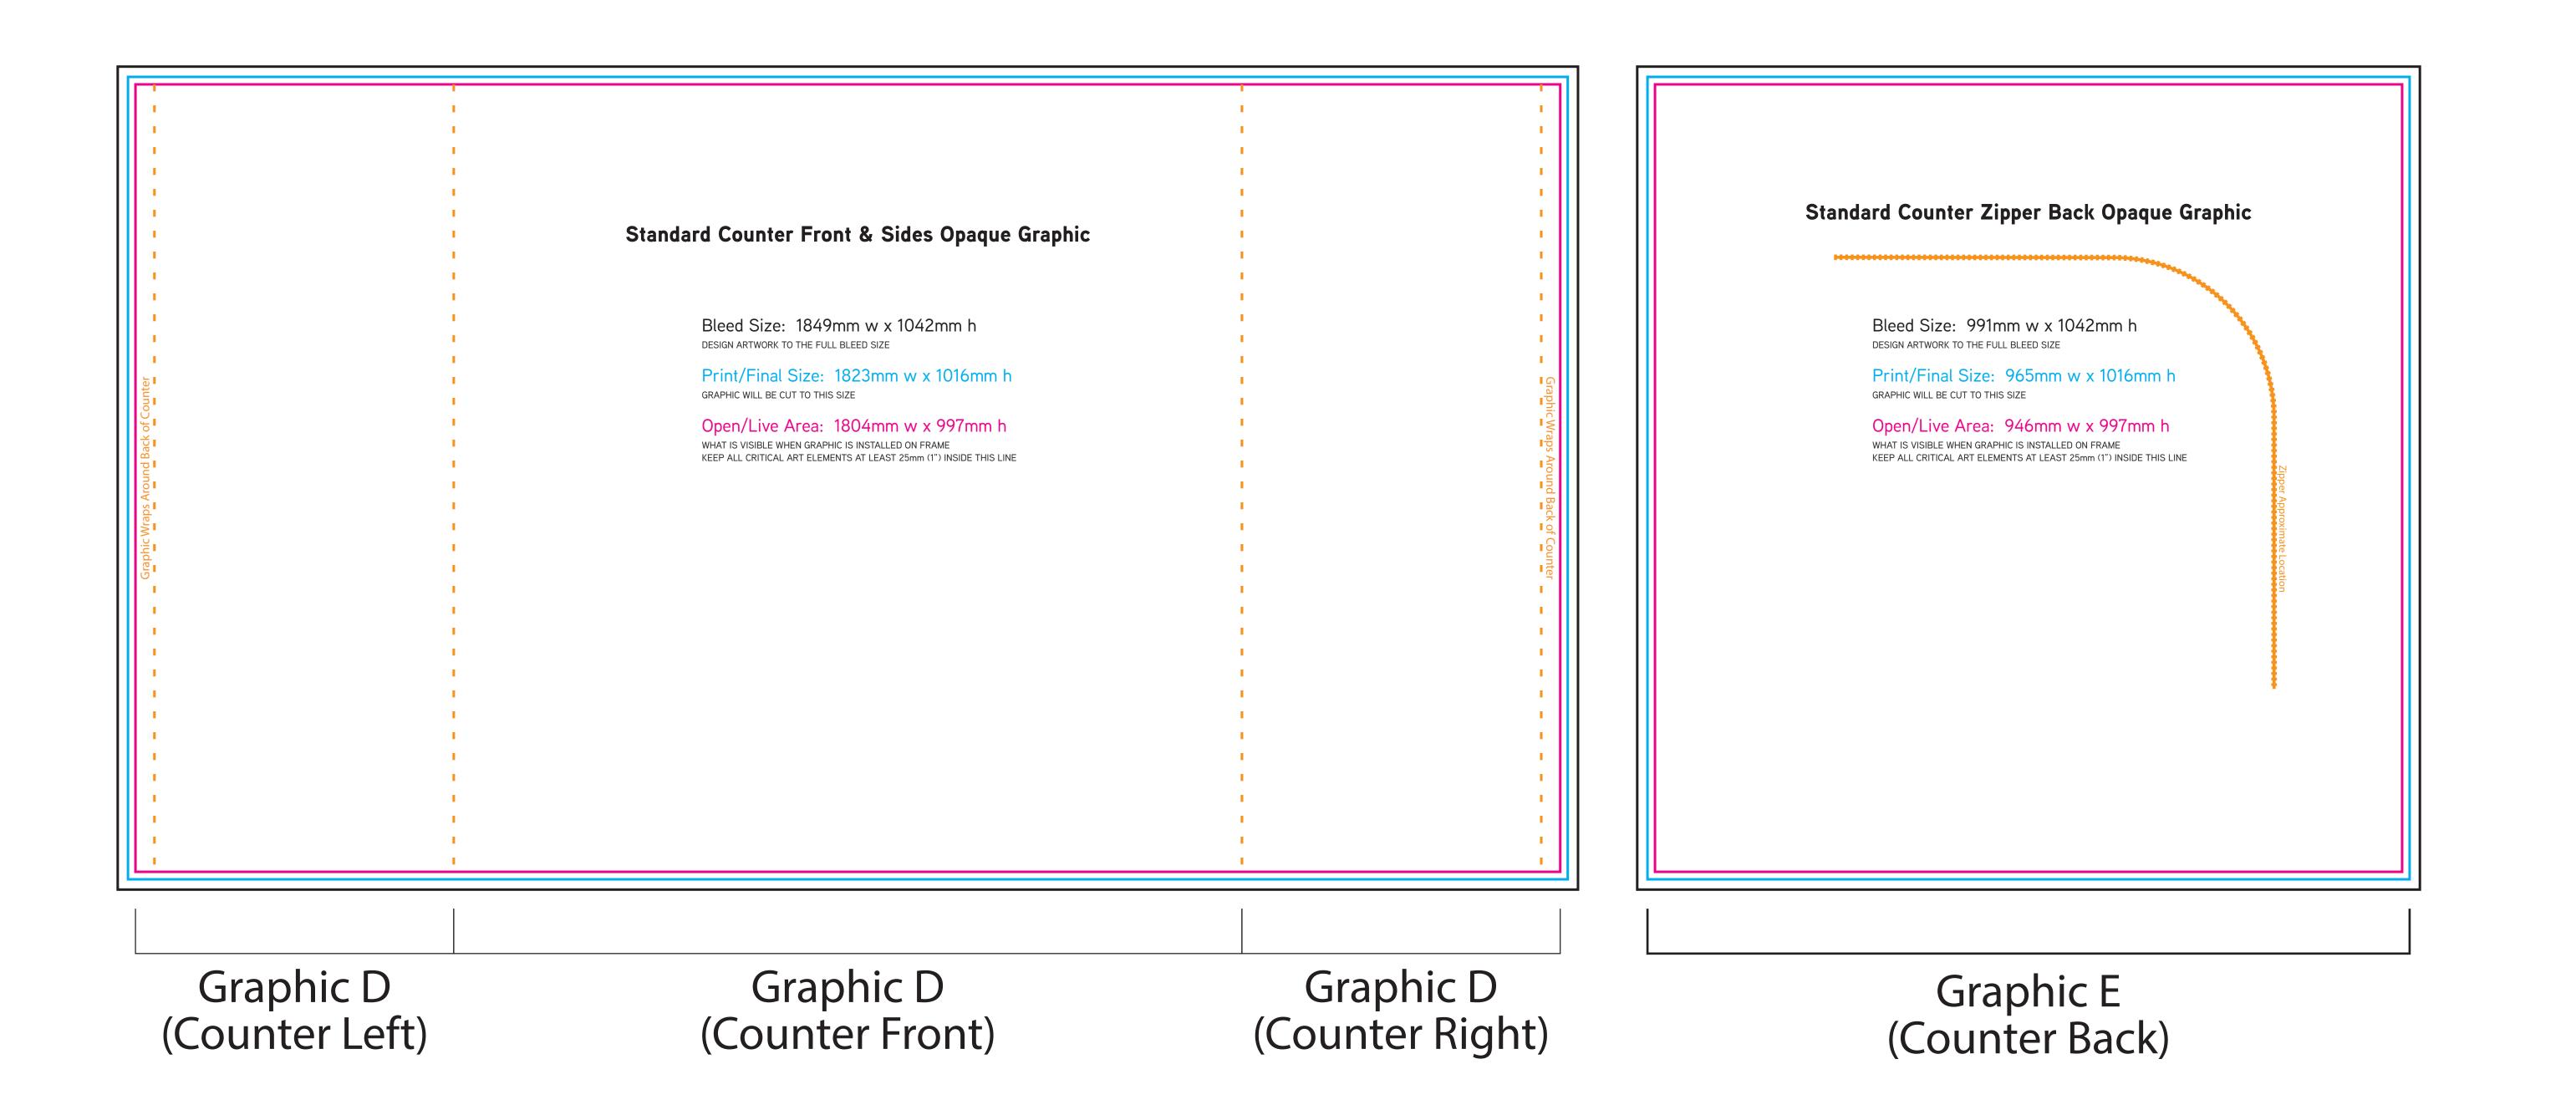

re template is RGB, etc.) All art elements (raster/vector) should use the same color space Recommended color spaces are GRACoL 2013 (CMYK) and sRGB • Design art to the BLEED size listed (which is also the size of this artboard) Resolution of raster art/images should be no less than 100 ppi AT FULL SIZE All text elements should be converted to outlines All raster images should be embedded Colors should be applied as process colors and not spot colors Turn off the TEMPLATE layer prior to saving your print file for upload

## **IMPORTANT!**

REMOVE ALL GUIDES BEFORE SAVING ART FILE(S) We are not responsible for printed guide lines. You MUST remove these marks before you save the art file or they WILL print on your final product.



Graphic G Graphic F Graphic A Graphic B Graphic C Graphic H