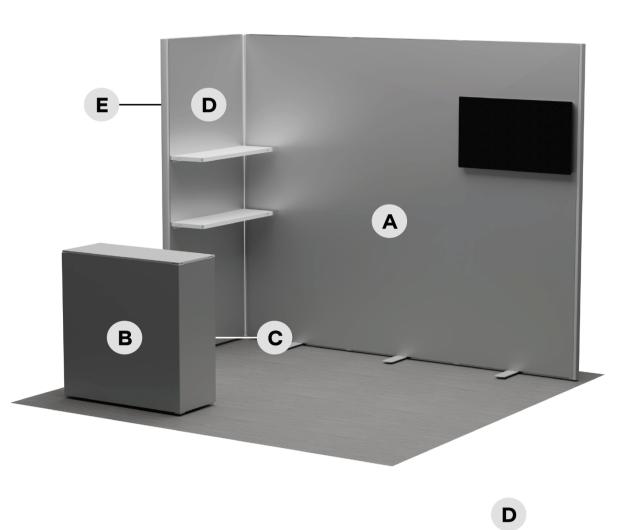

Graphic B (Counter Left)

Approximate size of 43" Monitor. Monitor sizes may vary.

# Graphic C (Counter Back)