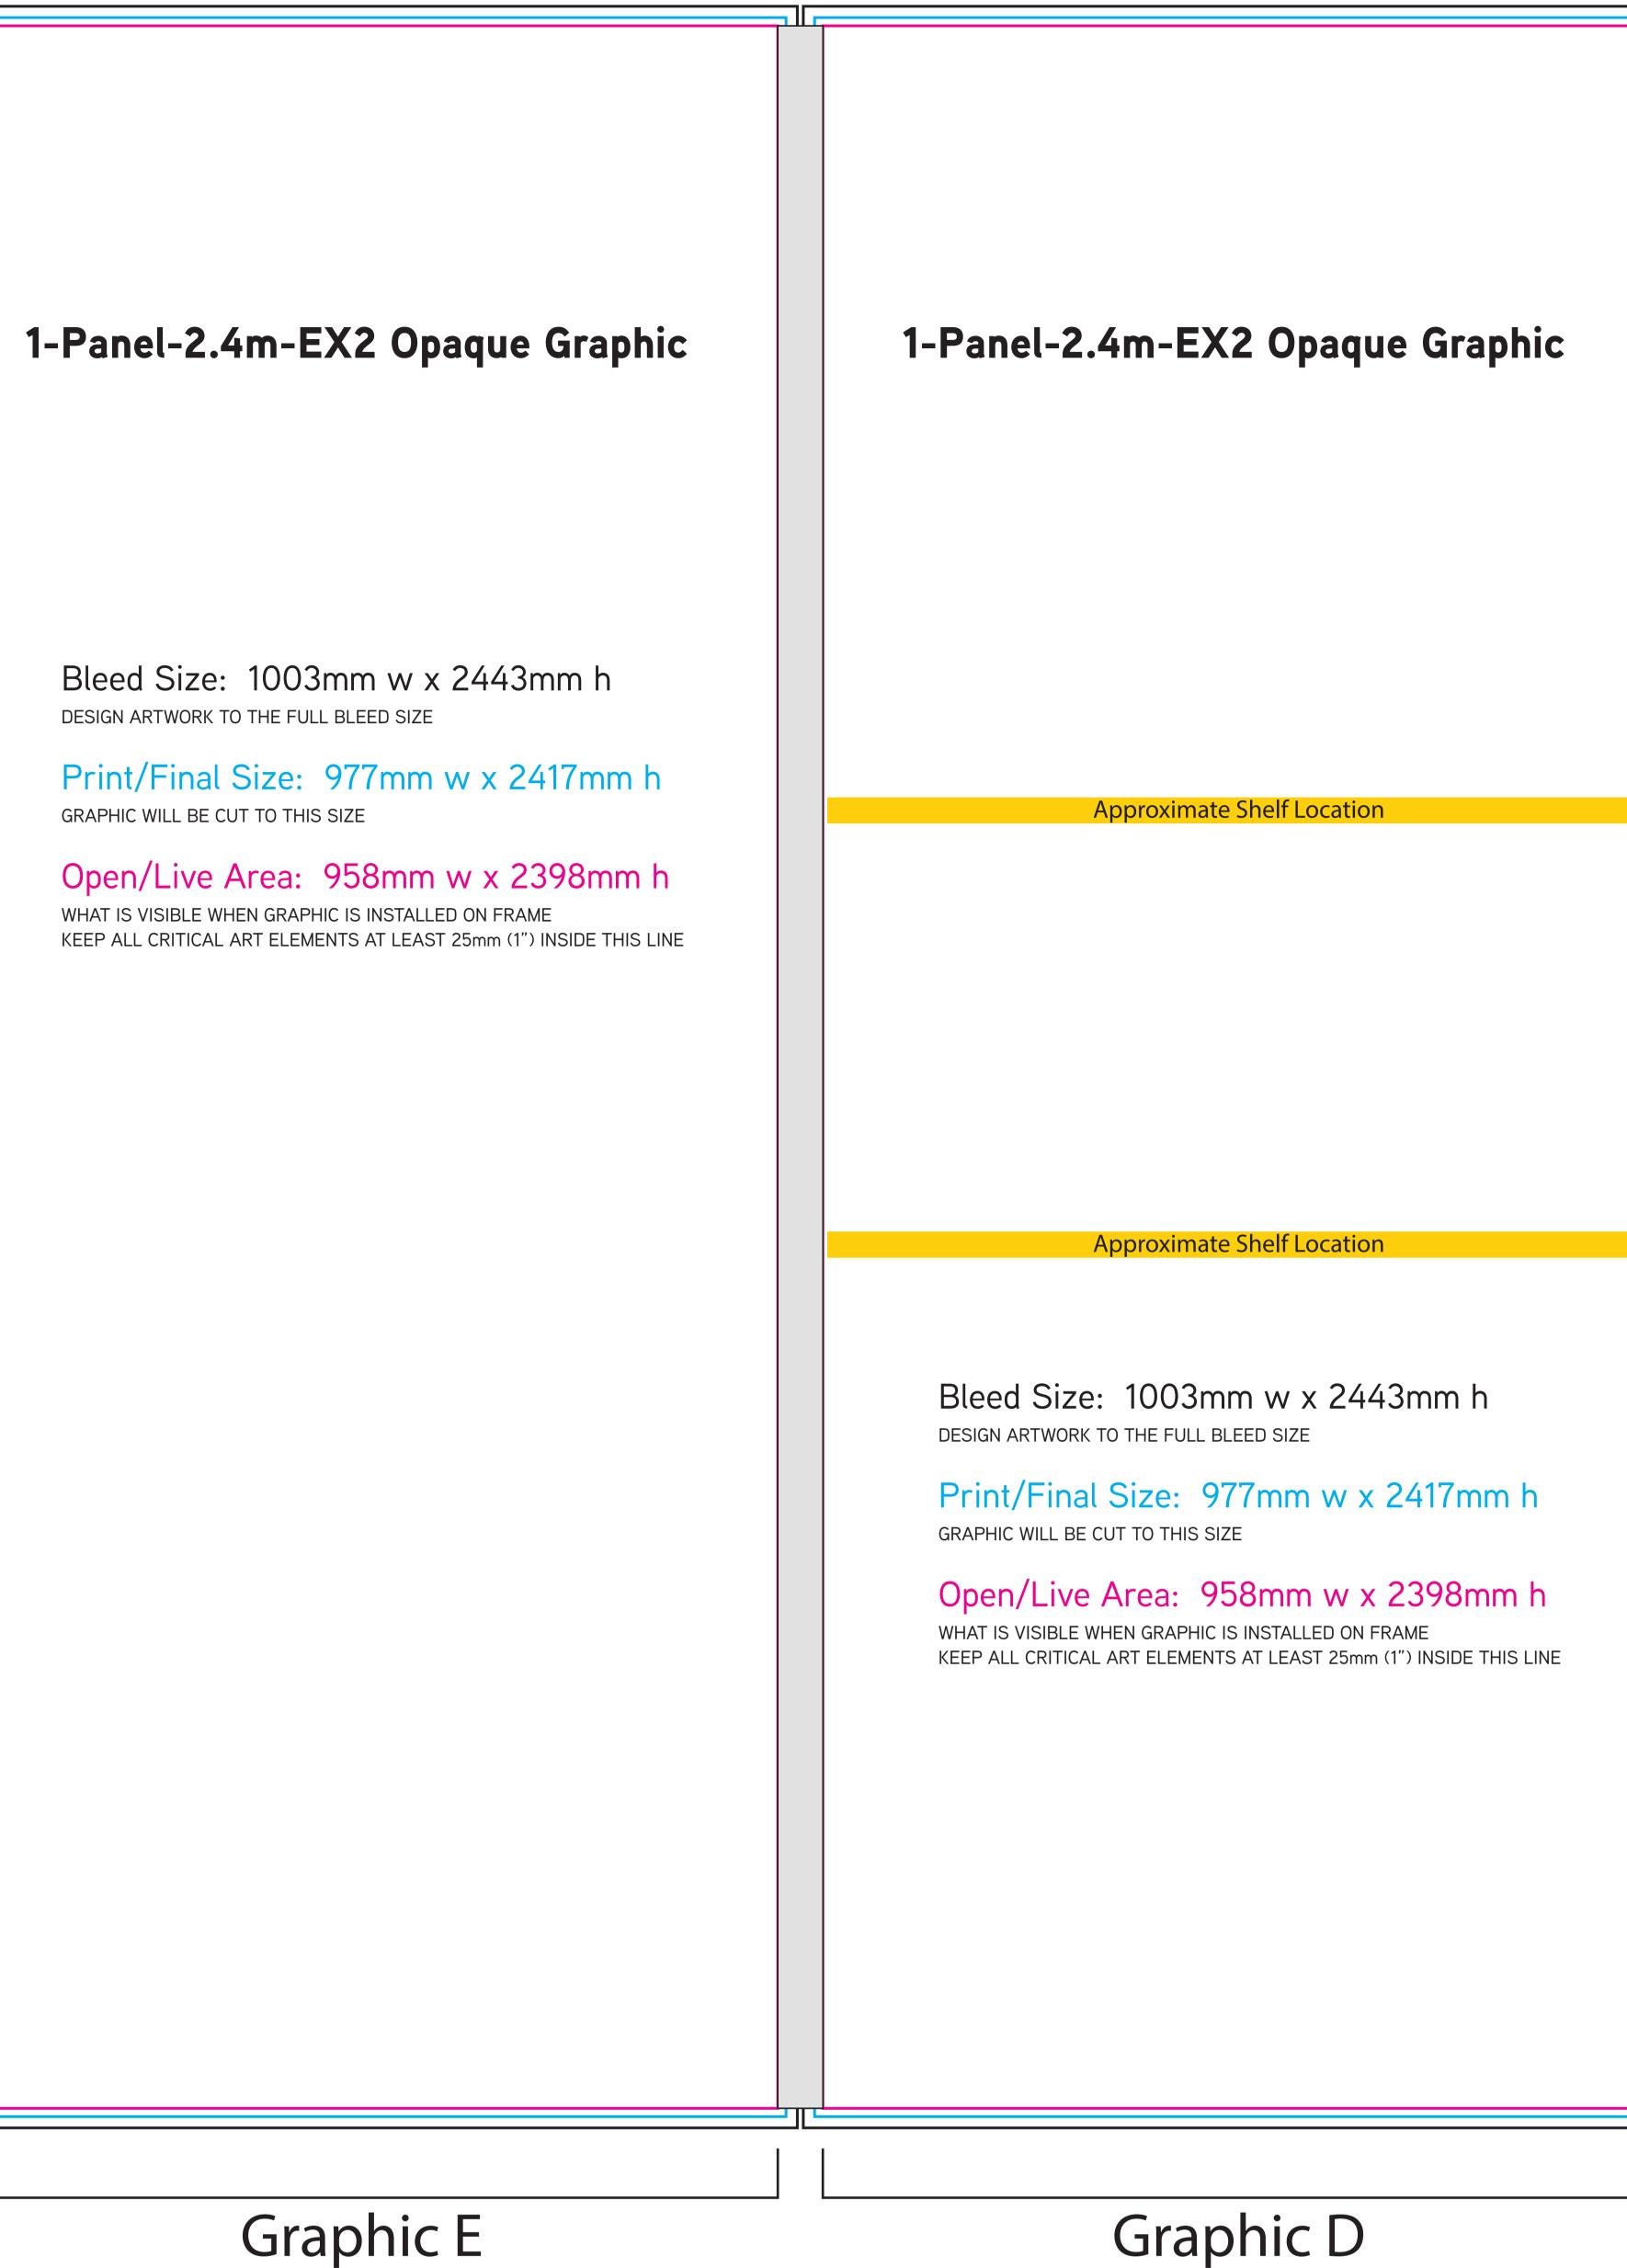

**IMPORTANT!** REMOVE ALL GUIDES BEFORE SAVING ART FILE(S) We are not responsible for printed guide lines. You MUST remove these marks before you save the art file or they WILL print on your final product. DESIGN ARTWORK TO THE FULL BLEED SIZE GRAPHIC WILL BE CUT TO THIS SIZE

#### 3-Panel-2.4m-EX2 Opaque Graphic

Bleed Size: 2899mm w x 2443mm h DESIGN ARTWORK TO THE FULL BLEED SIZE

Print/Final Size: 2873mm w x 2417mm h GRAPHIC WILL BE CUT TO THIS SIZE

Open/Live Area: 2854mm w x 2398mm h WHAT IS VISIBLE WHEN GRAPHIC IS INSTALLED ON FRAME KEEP ALL CRITICAL ART ELEMENTS AT LEAST 25mm (1") INSIDE THIS LINE