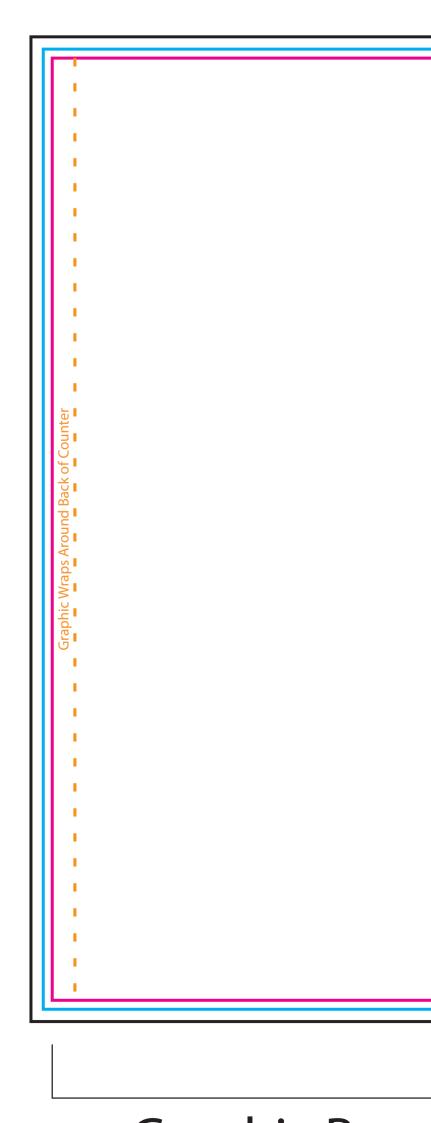

## Graphic A

| Standard Counter Front & Sides Opaque Graphic<br>Bleed Size: 1849mm w x 1042mm h<br>DESIGN ARTWORK TO THE FULL BLEED SIZE<br>Print/Final Size: 1823mm w x 1016mm h<br>GRAPHIC WILL BE CUT TO THIS SIZE<br>Open/Live Area: 1804mm w x 997mm h<br>WHAT IS VISIBLE WHEN GRAPHIC IS INSTALLED ON FRAME<br>KEEP ALL CRITICAL ART ELEMENTS AT LEAST 25mm (17) INSIDE THIS LINE | Graphic Wraps Around Back of Counter |  |
|--------------------------------------------------------------------------------------------------------------------------------------------------------------------------------------------------------------------------------------------------------------------------------------------------------------------------------------------------------------------------|--------------------------------------|--|
|                                                                                                                                                                                                                                                                                                                                                                          |                                      |  |
| Graphic B<br>(Counter Front)                                                                                                                                                                                                                                                                                                                                             | Graphic B<br>(Counter Right)         |  |