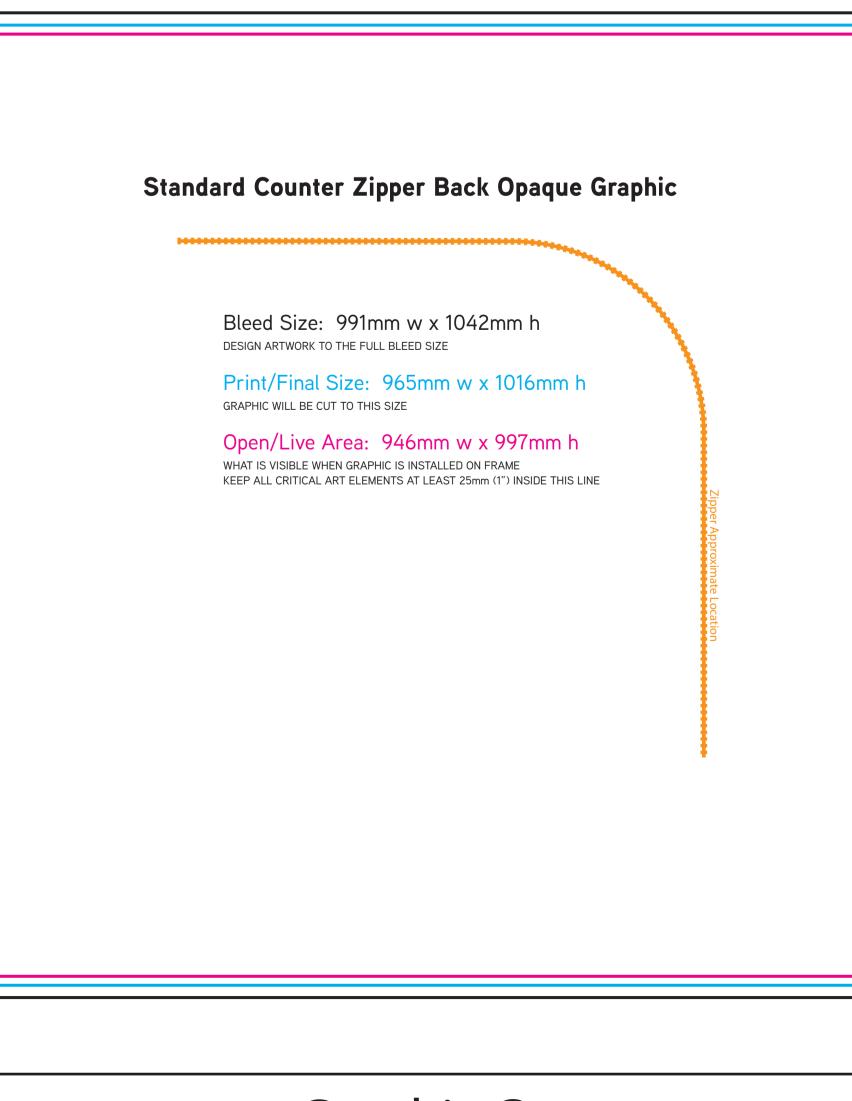

|                                      |  |
| Graphic B<br>(Counter Front)                                                                                                                                                                                                                                                                                                                                             | Graphic B<br>(Counter Right)         |  |

Approximate size of 43" Monitor. Monitor sizes may vary.



# Graphic C (Counter Back)