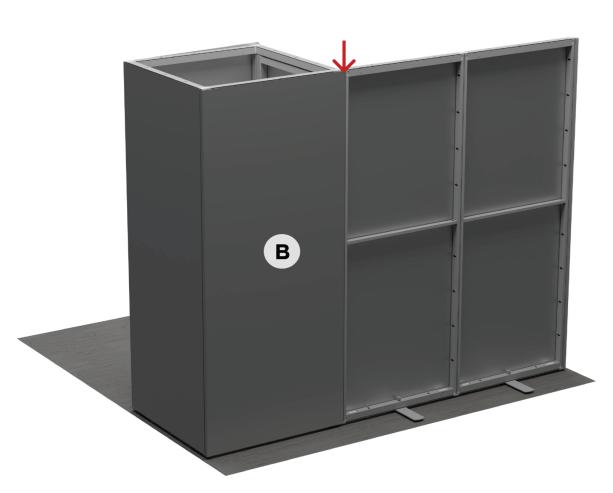

## 10 Foot Kit G-102

### **QUARTER SCALE TEMPLATE**

Graphic Start Graphic (Left Side) (Right S





# DELETE THIS LAYER BEFORE SAVING

FILE PREPARATION GUIDELINES
We recommend building art in this template
If building art in this template, the color space of this template should match the color space of your art (if art is RGB, make sure template is RGB, etc.)
All art elements (raster/vector) should use the same color space
Recommended color spaces are GRACoL 2013 (CMYK) and sRGB
Design art to the BLEED size listed (which is also the size of this artboard)
Resolution of raster art/images should be no less than 100 ppi AT FULL SIZE
All text elements should be converted to outlines
All raster images should be embedded
Colors should be applied as process colors and not spot colors

#### **IMPORTANT!**

• Turn off the TEMPLATE layer prior to saving your print file for upload

REMOVE ALL GU