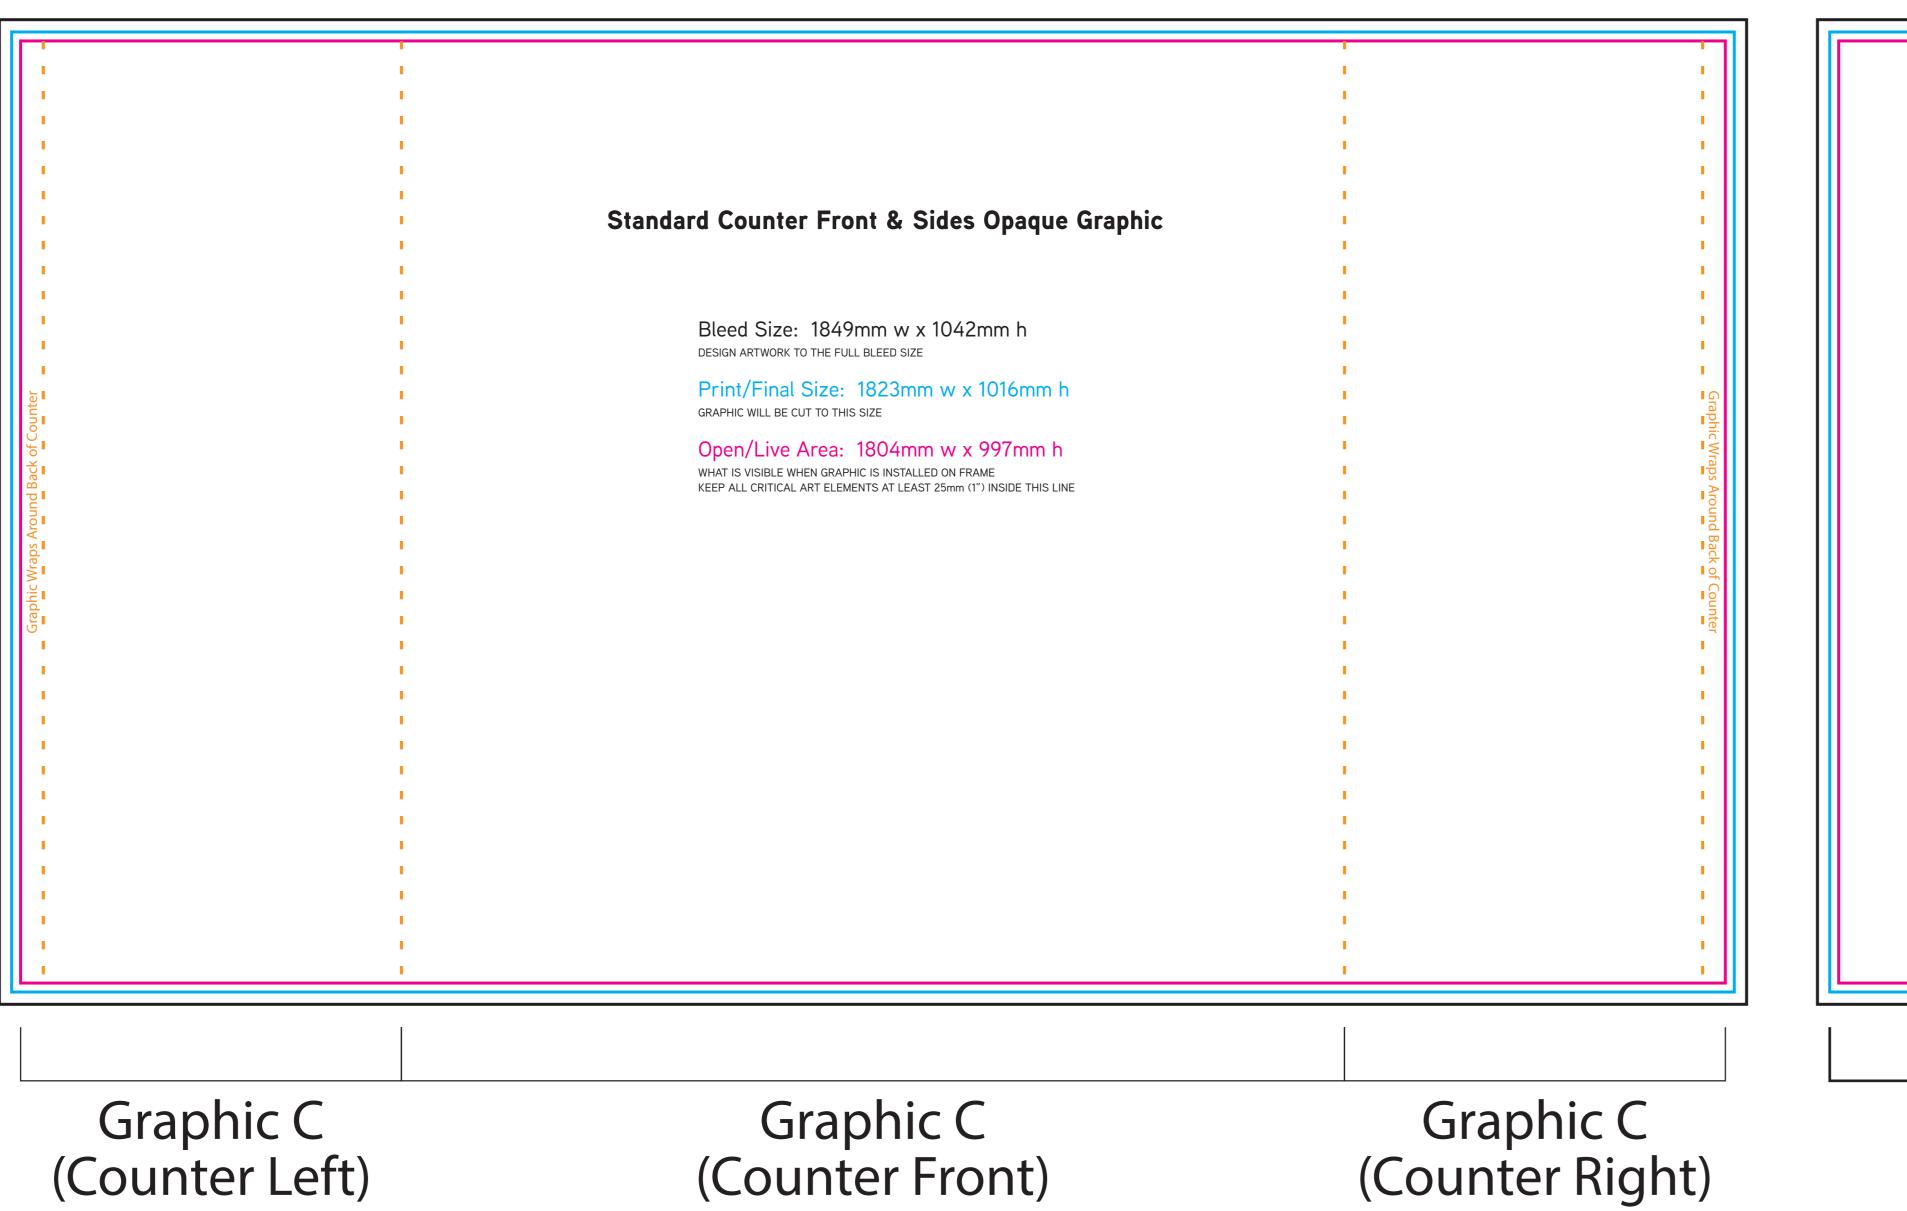

# 2-Panel-2.4m-EX2 Opaque Graphic 1x1 Storage Room 3-Side-2.4m Opaque Graphic Door-2.3m-EX2 Opaque Graphic Bleed Size: 3163mm w x 2443mm h Bleed Size: 888mm w x 2382mm h Bleed Size: 1951mm w x 2443mm h DESIGN ARTWORK TO THE FULL BLEED SIZE DESIGN ARTWORK TO THE FULL BLEED SIZE DESIGN ARTWORK TO THE FULL BLEED SIZE Print/Final Size: 3137mm w x 2417mm h Print/Final Size: 1925mm w x 2417mm h Print/Final Size: 862mm w x 2356mm h GRAPHIC WILL BE CUT TO THIS SIZE GRAPHIC WILL BE CUT TO THIS SIZE GRAPHIC WILL BE CUT TO THIS SIZE Approximate size of 43" Monitor. Monitor sizes may vary. Open/Live Area: 3118mm w x 2398mm h Open/Live Area: 1906mm w x 2398mm h Open/Live Area: 843mm w x 2337mm h WHAT IS VISIBLE WHEN GRAPHIC IS INSTALLED ON FRAME KEEP ALL CRITICAL ART ELEMENTS AT LEAST 25mm (1") INSIDE THIS LINE WHAT IS VISIBLE WHEN GRAPHIC IS INSTALLED ON FRAME WHAT IS VISIBLE WHEN GRAPHIC IS INSTALLED ON FRAME KEEP ALL CRITICAL ART ELEMENTS AT LEAST 25mm (1") INSIDE THIS LINE KEEP ALL CRITICAL ART ELEMENTS AT LEAST 25mm (1") INSIDE THIS LINE