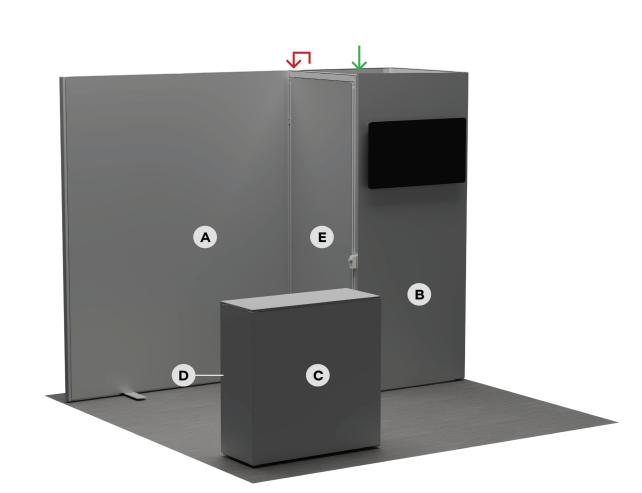

## 10 Foot Kit G-102

### **QUARTER SCALE TEMPLATE**

Graphic Start Graphic (Left Side) (Right S





# DELETE THIS LAYER BEFORE SAVING

FILE PREPARATION GUIDELINES
We recommend building art in this template
If building art in this template, the color space of this template should match the color space of your art (if art is RGB, make sure template is RGB, etc.)
All art elements (raster/vector) should use the same color space
Recommended color spaces are GRACoL 2013 (CMYK) and sRGB
Design art to the BLEED size listed (which is also the size of this artboard)
Resolution of raster art/images should be no less than 100 ppi AT FULL SIZE
All text elements should be converted to outlines
All raster images should be embedded
Colors should be applied as process colors and not spot colors

#### **IMPORTANT!**

• Turn off the TEMPLATE layer prior to saving your print file for upload

REMOVE ALL