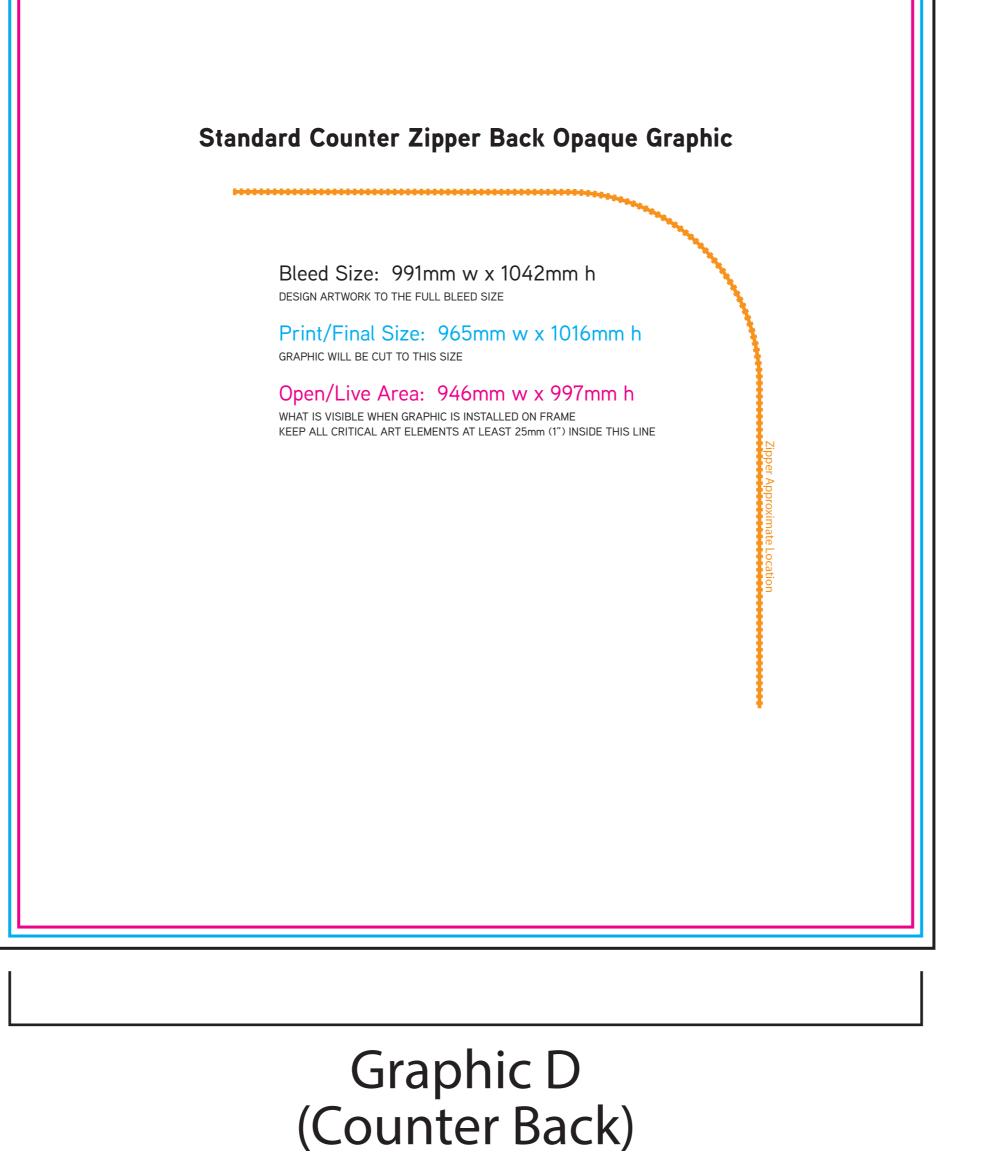

# 2-Panel-2.4m-EX2 Opaque Graphic 1x1 Storage Room 3-Side-2.4m Opaque Graphic Door-2.3m-EX2 Opaque Graphic Bleed Size: 3163mm w x 2443mm h Bleed Size: 888mm w x 2382mm h Bleed Size: 1951mm w x 2443mm h DESIGN ARTWORK TO THE FULL BLEED SIZE DESIGN ARTWORK TO THE FULL BLEED SIZE DESIGN ARTWORK TO THE FULL BLEED SIZE Print/Final Size: 3137mm w x 2417mm h Print/Final Size: 1925mm w x 2417mm h Print/Final Size: 862mm w x 2356mm h GRAPHIC WILL BE CUT TO THIS SIZE GRAPHIC WILL BE CUT TO THIS SIZE GRAPHIC WILL BE CUT TO THIS SIZE Approximate size of 43" Monitor. Monitor sizes may vary. Open/Live Area: 3118mm w x 2398mm h Open/Live Area: 1906mm w x 2398mm h Open/Live Area: 843mm w x 2337mm h WHAT IS VISIBLE WHEN GRAPHIC IS INSTALLED ON FRAME KEEP ALL CRITICAL ART ELEMENTS AT LEAST 25mm (1") INSIDE THIS LINE WHAT IS VISIBLE WHEN GRAPHIC IS INSTALLED ON FRAME WHAT IS VISIBLE WHEN GRAPHIC IS INSTALLED ON FRAME KEEP ALL CRITICAL ART ELEMENTS AT LEAST 25mm (1") INSIDE THIS LINE KEEP ALL CRITICAL ART ELEMENTS AT LEAST 25mm (1") INSIDE THIS LINE