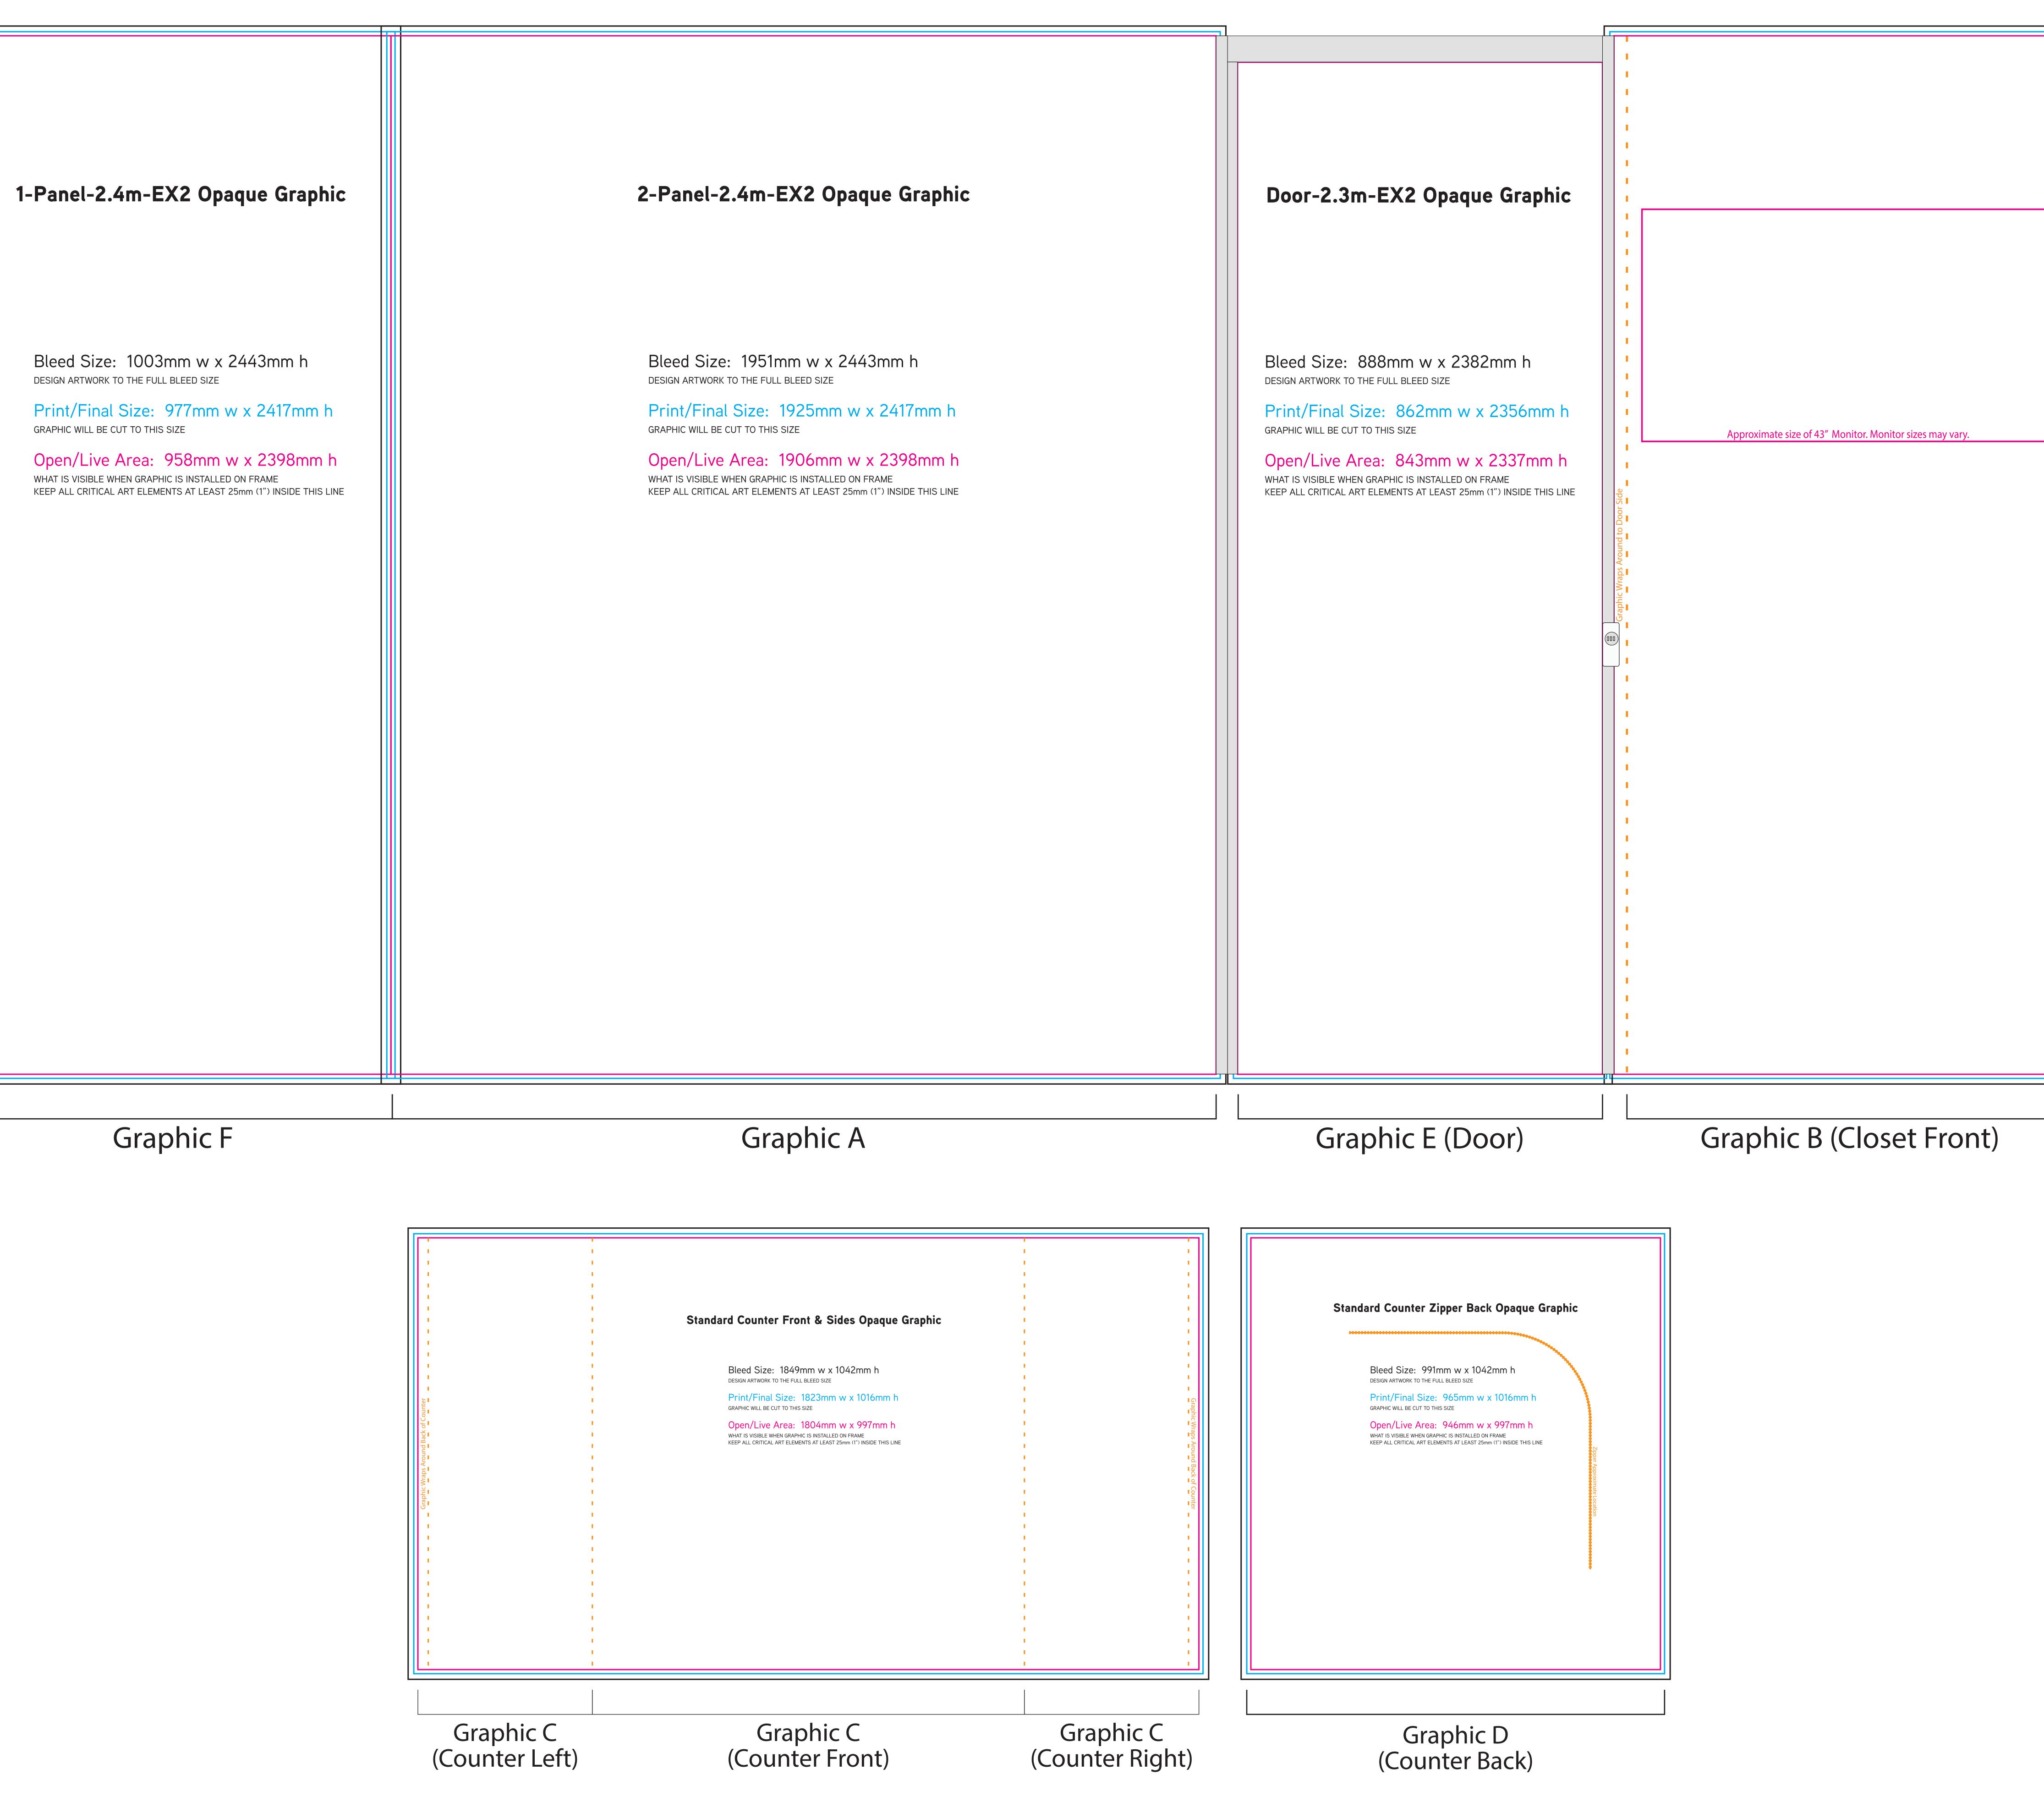

## 10 Foot Kit G-101 1-Panel-2.4m-EX2 Opaque Graphic **QUARTER SCALE TEMPLATE** Graphic Start Graphic End (Left Side) (Right Side) Bleed Size: 1003mm w x 2443mm h DESIGN ARTWORK TO THE FULL BLEED SIZE Print/Final Size: 977mm w x 2417mm h GRAPHIC WILL BE CUT TO THIS SIZE Open/Live Area: 958mm w x 2398mm h WHAT IS VISIBLE WHEN GRAPHIC IS INSTALLED ON FRAME KEEP ALL CRITICAL ART ELEMENTS AT LEAST 25mm (1") INSIDE THIS LINE в **DELETE THIS LAYER BEFORE SAVING** FILE PREPARATION GUIDELINES We recommend building art in this template • If building art in this template, the color space of this template should match the color space of your art (if art is RGB, make sure template is RGB, etc.) All art elements (raster/vector) should use the same color space Recommended color spaces are GRACoL 2013 (CMYK) and sRGB • Design art to the BLEED size listed (which is also the size of this artboard) • Resolution of raster art/images should be no less than 100 ppi AT FULL SIZE All text elements should be converted to outlines All raster images should be embedded Colors should be applied as process colors and not spot colors • Turn off the TEMPLATE layer prior to saving your print file for upload