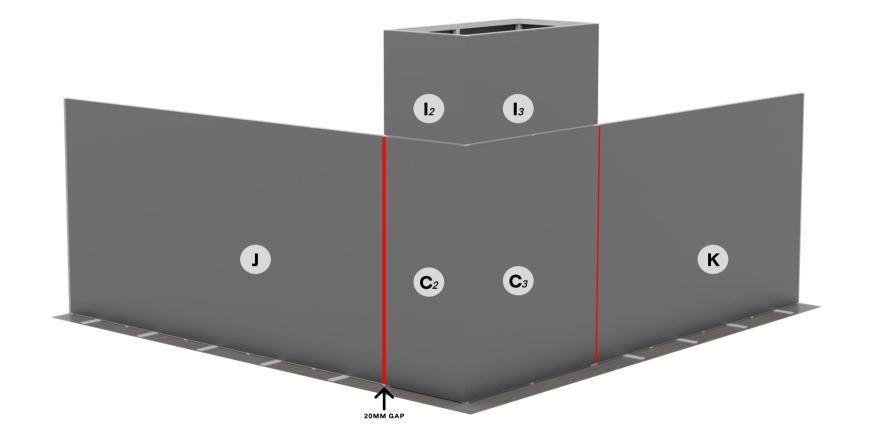

| Graphics      | Graphic Description                            | Left Side | Right Side |
|---------------|------------------------------------------------|-----------|------------|
| Graphic A     | 4-Panel-2.4m-EX2 Opaque Graphic                |           |            |
| Graphic B     | Door-2.3m-EX2 Opaque Graphic                   |           |            |
| Graphic C     | 1x2_Stor_Custom_3s_ex1 Opaque Graphic          |           |            |
| Graphic D & J | 5-Panel-2.4m-EX2 Opaque Graphic                |           |            |
| Graphic E & G | Standard Counter Front & Sides                 |           |            |
| Graphic F &H  | Standard Counter Zipper Back Opaque<br>Graphic |           |            |
| Graphic I     | 1x2_Tow_Custom_3s                              |           |            |
| Graphic K     | 4-Panel-2.4m-EX1 Opaque Graphic                |           |            |
| Graphic L     | 1-Panel-1m Opaque Graphic                      |           |            |