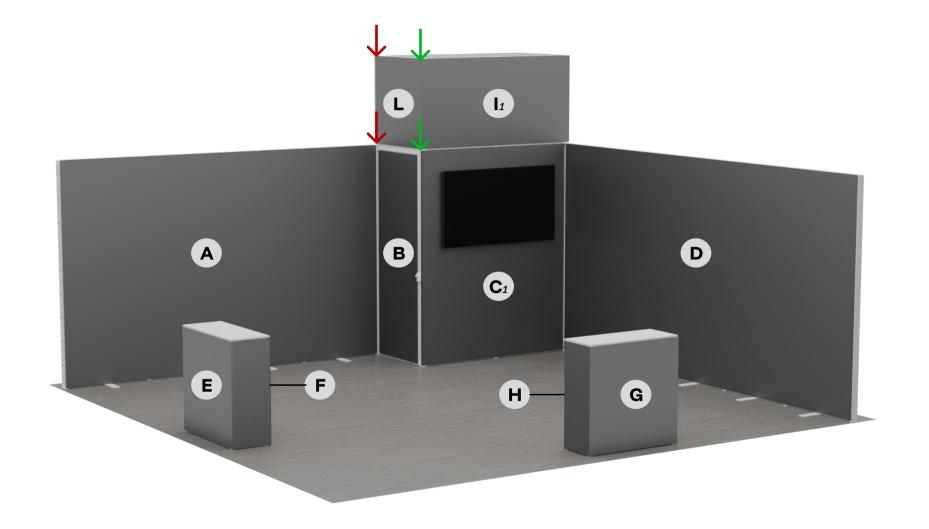

| Graphics      | Graphic Description                            | Left Side | Right Side |
|---------------|------------------------------------------------|-----------|------------|
| Graphic A     | 4-Panel-2.4m-EX2 Opaque Graphic                |           |            |
| Graphic B     | Door-2.3m-EX2 Opaque Graphic                   |           |            |
| Graphic C     | 1x2_Stor_Custom_3s_ex1 Opaque Graphic          |           |            |
| Graphic D & J | 5-Panel-2.4m-EX2 Opaque Graphic                |           |            |
| Graphic E & G | Standard Counter Front & Sides                 |           |            |
| Graphic F &H  | Standard Counter Zipper Back Opaque<br>Graphic |           |            |
| Graphic I     | 1x2_Tow_Custom_3s                              |           |            |
| Graphic K     | 4-Panel-2.4m-EX1 Opaque Graphic                |           |            |
| Graphic L     | 1-Panel-1m Opaque Graphic                      |           |            |