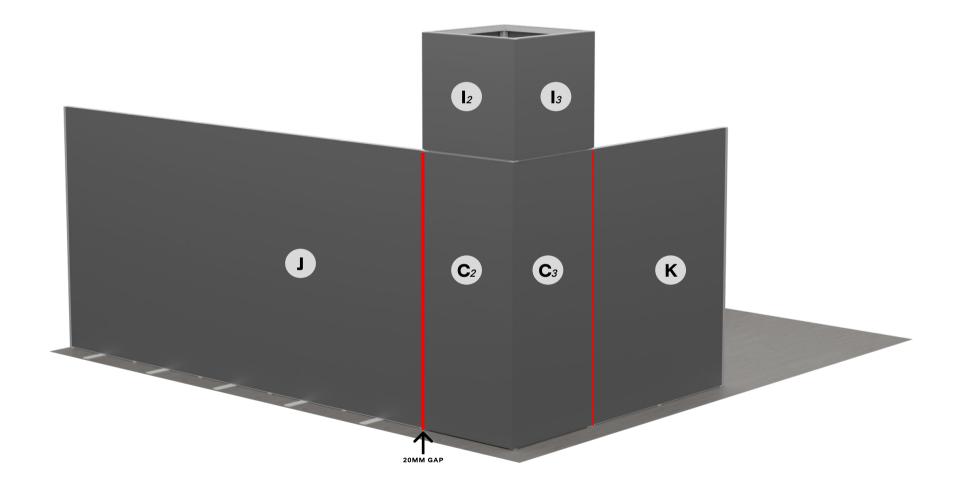

| Graphics      | Graphic Description                            | Left Side | Right Side |
|---------------|------------------------------------------------|-----------|------------|
| Graphic A     | 2-Panel-2.4m-EX2 Opaque Graphic                |           |            |
| Graphic B     | Door-2.3m-EX2 Opaque Graphic                   |           |            |
| Graphic C     | 1x1_Stor_Custom_3s_ex1 Opaque Graphic          |           |            |
| Graphic D & J | 5-Panel-2.4m-EX2 Opaque Graphic                |           |            |
| Graphic E & G | Standard Counter Front & Sides                 |           |            |
| Graphic F &H  | Standard Counter Zipper Back Opaque<br>Graphic |           |            |
| Graphic I     | 1x1_Tow_Custom_3s_Opaque Graphic               |           |            |
| Graphic K     | 2-Panel-2.4m-EX1 Opaque Graphic                |           |            |
| Graphic L     | 1-Panel-1m Opaque Graphic                      |           |            |