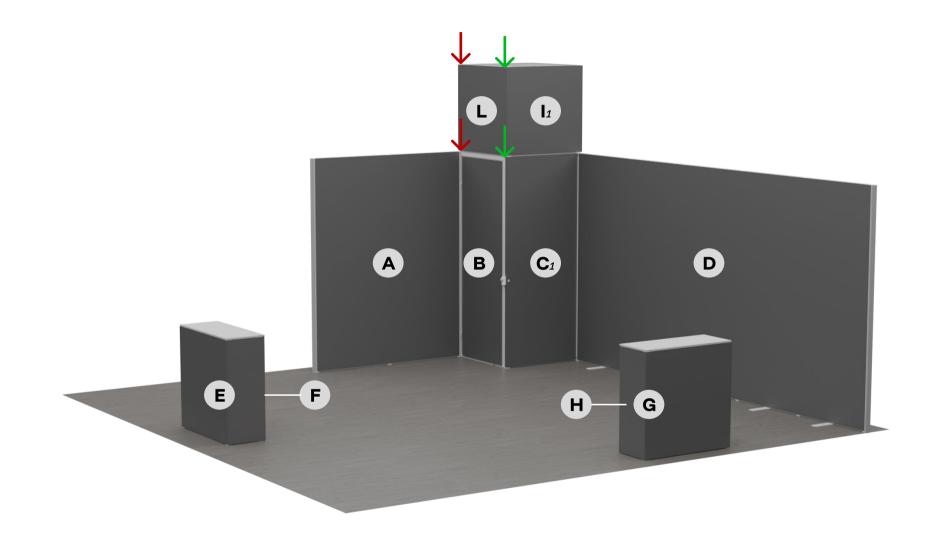

| Graphics      | Graphic Description                            | Left Side | Right Side |
|---------------|------------------------------------------------|-----------|------------|
| Graphic A     | 2-Panel-2.4m-EX2 Opaque Graphic                |           |            |
| Graphic B     | Door-2.3m-EX2 Opaque Graphic                   |           |            |
| Graphic C     | 1x1_Stor_Custom_3s_ex1 Opaque Graphic          |           |            |
| Graphic D & J | 5-Panel-2.4m-EX2 Opaque Graphic                |           |            |
| Graphic E & G | Standard Counter Front & Sides                 |           |            |
| Graphic F &H  | Standard Counter Zipper Back Opaque<br>Graphic |           |            |
| Graphic I     | 1x1_Tow_Custom_3s_Opaque Graphic               |           |            |
| Graphic K     | 2-Panel-2.4m-EX1 Opaque Graphic                |           |            |
| Graphic L     | 1-Panel-1m Opaque Graphic                      |           |            |