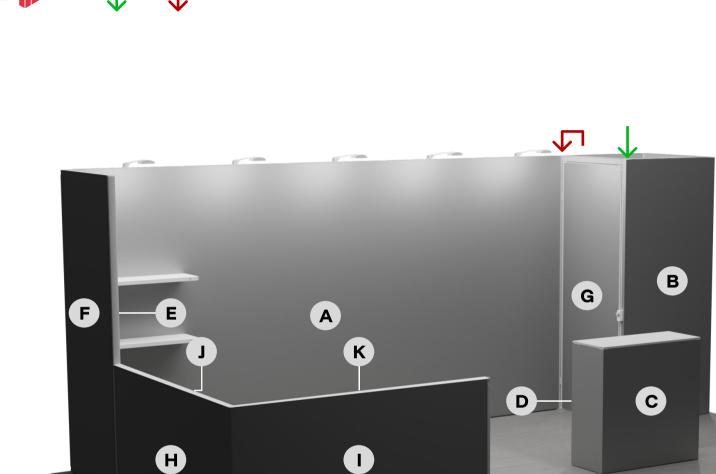

| Graphics  | Graphic Description                            | Left Side  | Right Side |
|-----------|------------------------------------------------|------------|------------|
| Graphic A | 5-Panel-2.4m-EX2 Opaque Graphic                |            |            |
| Graphic B | 1x1 Storage Room 3-Side-2.4m Opaque Graph      |            |            |
| Graphic C | Standard Counter Front & Sides                 |            |            |
| Graphic D | Standard Counter Zipper Back Opaque<br>Graphic |            |            |
| Graphic E | 1-Panel-2.4m-EX2 Opaque Graphic                |            |            |
| Graphic F | 1-Panel-2.4m-EX2 Opaque Graphic                |            |            |
| Graphic G | Door-2.3m-EX2 Opaque Graphic                   |            |            |
| Graphic J | 2-Panel-1m-IC-EX1 Opaque Graphic               | PC Inside  |            |
| Graphic K | 2-Panel-1m-IC-EX1 Opaque Graphic               |            | PC Inside  |
| Graphic H | 2-Panel-1m-OC-EX1 Opaque Graphic               | PC Outside |            |
| Graphic I | 2-Panel-1m-OC-EX1 Opaque Graphic               |            | PC Outside |