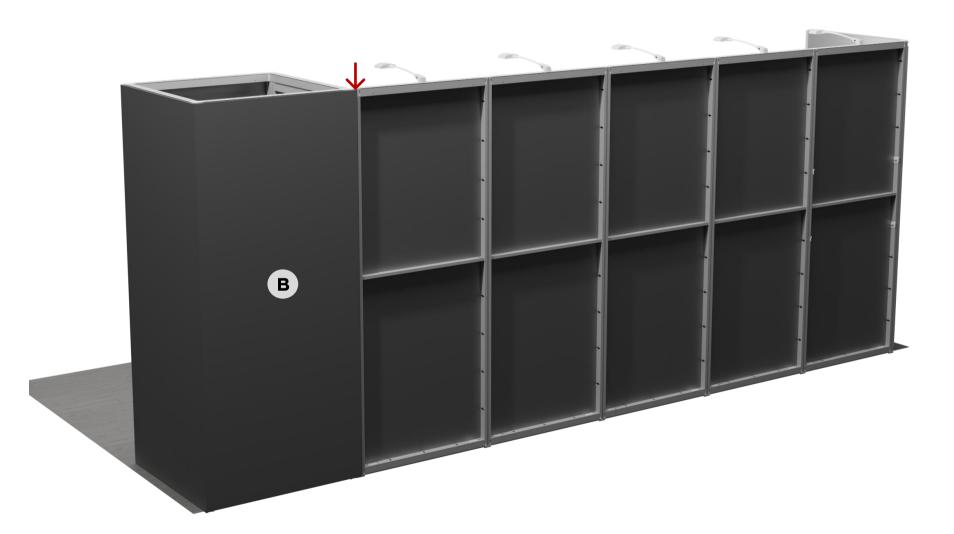

| Graphics  | Graphic Description                            | Left Side  | Right Side |
|-----------|------------------------------------------------|------------|------------|
| Graphic A | 5-Panel-2.4m-EX2 Opaque Graphic                |            |            |
| Graphic B | 1x1 Storage Room 3-Side-2.4m Opaque Graph      |            |            |
| Graphic C | Standard Counter Front & Sides                 |            |            |
| Graphic D | Standard Counter Zipper Back Opaque<br>Graphic |            |            |
| Graphic E | 1-Panel-2.4m-EX2 Opaque Graphic                |            |            |
| Graphic F | 1-Panel-2.4m-EX2 Opaque Graphic                |            |            |
| Graphic G | Door-2.3m-EX2 Opaque Graphic                   |            |            |
| Graphic J | 2-Panel-1m-IC-EX1 Opaque Graphic               | PC Inside  |            |
| Graphic K | 2-Panel-1m-IC-EX1 Opaque Graphic               |            | PC Inside  |
| Graphic H | 2-Panel-1m-OC-EX1 Opaque Graphic               | PC Outside |            |
| Graphic I | 2-Panel-1m-OC-EX1 Opaque Graphic               |            | PC Outside |