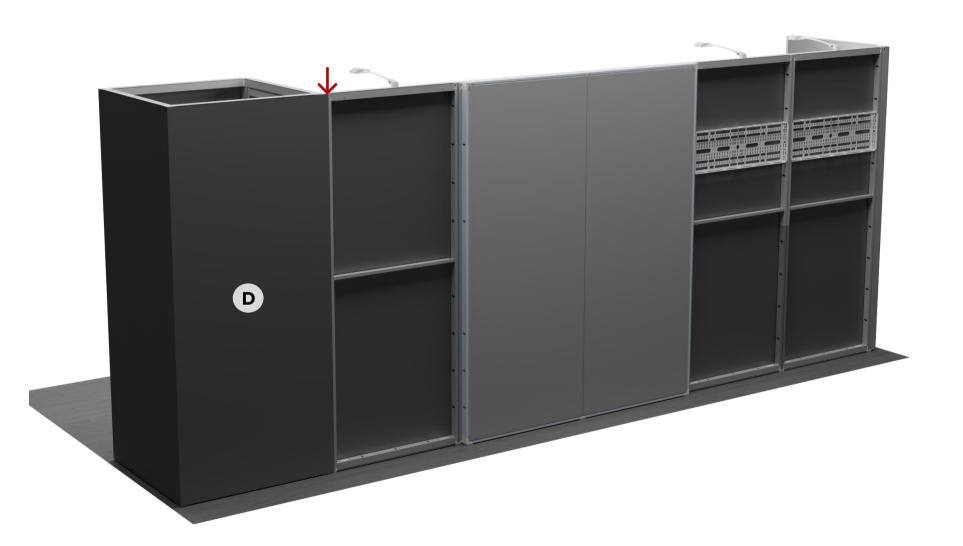

| Graphics  | Graphic Description                            | Left Side  | <b>Right Side</b> |
|-----------|------------------------------------------------|------------|-------------------|
| Graphic A | 2-Panel-2.4m Backlit Graphic                   | N/A        | N/A               |
| Graphic B | 1-Panel-2.4m-EX2 Opaque Graphic                |            |                   |
| Graphic C | 2-Panel-2.4m-IC-EX1 Opaque Graphic             | PC Inside  |                   |
| Graphic D | 1x1 Storage Room 3-Side-2.4m Opaque<br>Graphic |            |                   |
| Graphic E | Standard Counter Front & Sides                 |            |                   |
| Graphic F | Standard Counter Zipper Back Opaque<br>Graphic |            |                   |
| Graphic G | 1-Panel-2.4m-IC-EX1 Opaque Graphic             |            | PC Inside         |
| Graphic H | 1-Panel-2.4m-OC-EX1 Opaque Graphic             | PC Outside |                   |
| Graphic I | Door-2.3m-EX2 Opaque Graphic                   |            |                   |