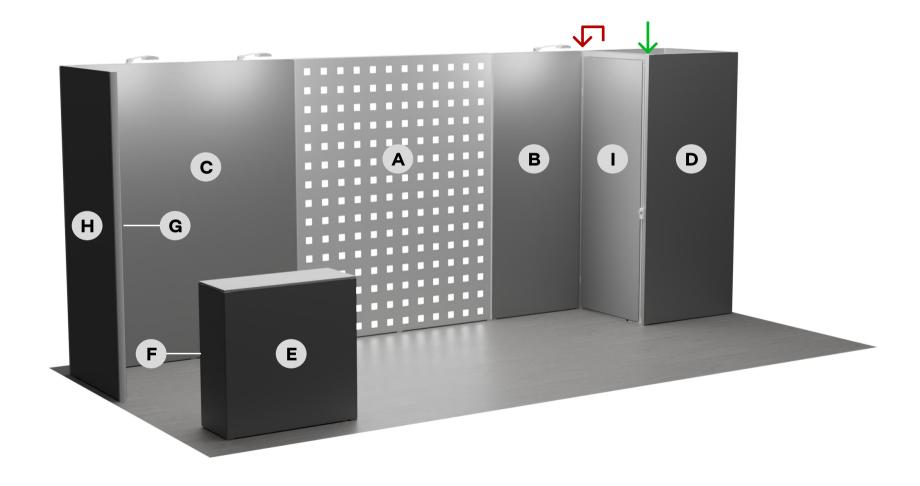

| Graphics  | Graphic Description                            | Left Side  | <b>Right Side</b> |
|-----------|------------------------------------------------|------------|-------------------|
| Graphic A | 2-Panel-2.4m Backlit Graphic                   | N/A        | N/A               |
| Graphic B | 1-Panel-2.4m-EX2 Opaque Graphic                |            |                   |
| Graphic C | 2-Panel-2.4m-IC-EX1 Opaque Graphic             | PC Inside  |                   |
| Graphic D | 1x1 Storage Room 3-Side-2.4m Opaque<br>Graphic |            |                   |
| Graphic E | Standard Counter Front & Sides                 |            |                   |
| Graphic F | Standard Counter Zipper Back Opaque<br>Graphic |            |                   |
| Graphic G | 1-Panel-2.4m-IC-EX1 Opaque Graphic             |            | PC Inside         |
| Graphic H | 1-Panel-2.4m-OC-EX1 Opaque Graphic             | PC Outside |                   |
| Graphic I | Door-2.3m-EX2 Opaque Graphic                   |            |                   |