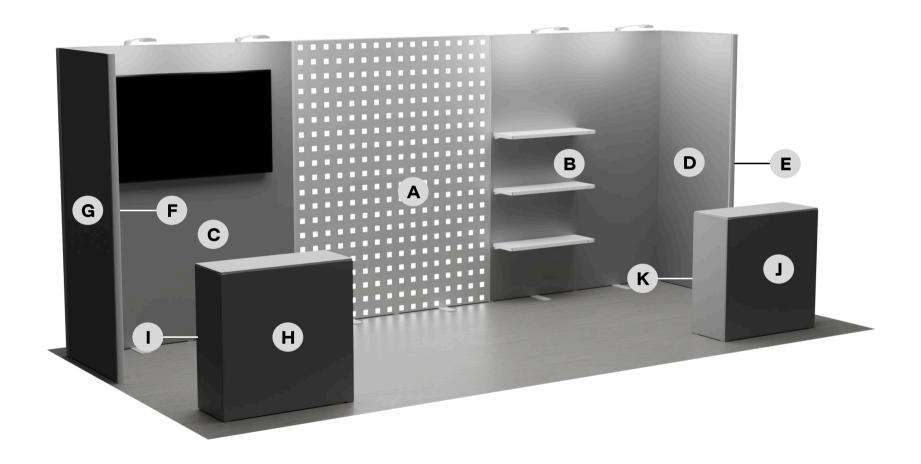

| Graphics     | Graphic Description                        | Left Side  | Right Side |
|--------------|--------------------------------------------|------------|------------|
| Graphic A    | 2-Panel-2.4m Backlit Graphic               | N/A        | N/A        |
| Graphic B    | 2-Panel-2.4m-IC-EX1 Opaque Graphic         |            | PC Inside  |
| Grpahic C    | 2-Panel-2.4m-IC-EX1 Opaque Graphic         | PC Inside  |            |
| Graphic D    | 1-Panel-2.4m-IC-EX1 Opaque Graphic         | PC Inside  |            |
| Graphic E    | 1-Panel-2.4m-OC-EX1 Opaque Graphic         |            | PC Outside |
| Graphic F    | 1-Panel-2.4m-IC-EX1 Opaque Graphic         |            | PC Inside  |
| Graphic G    | 1-Panel-2.4m-OC-EX1 Opaque Graphic         | PC Outside |            |
| Graphic H, J | Standard Counter Front & Sides             |            |            |
| Graphic I,K  | Standard Counter Zipper Back Opaque Graphi |            |            |