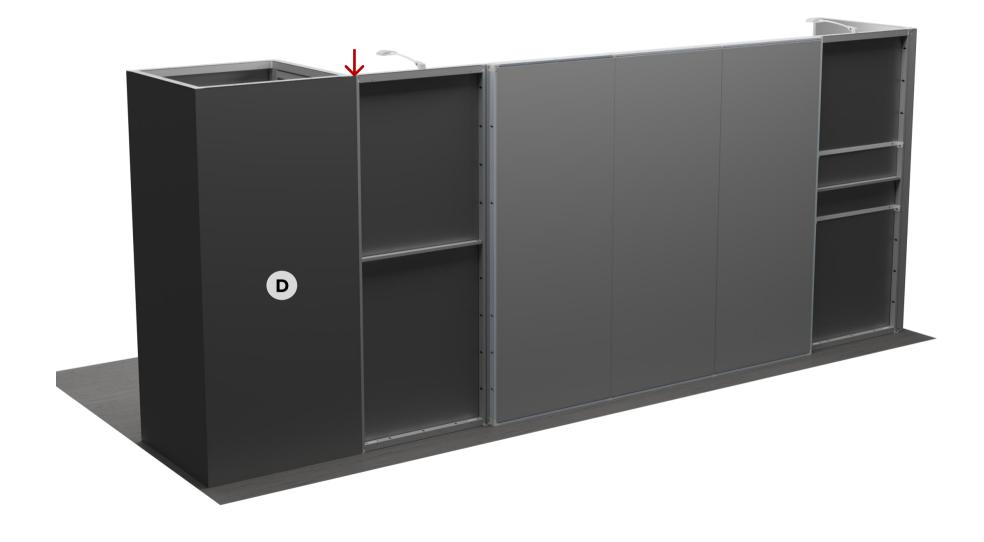

| Graphics  | Graphic Description                            | Left Side | Right Side |
|-----------|------------------------------------------------|-----------|------------|
| Graphic A | 3-Panel-2.4m Backlit Graphic                   | N/A       | N/A        |
| Graphic B | 1-Panel-2.4m-IC-EX1 Opaque Graphic             | PC Inside |            |
| Graphic C | 1-Panel-2.4m-EX2 Opaque Graphic                |           |            |
| Graphic D | 1x1 Storage Room 3-Side-2.4m Opaque<br>Graphic |           |            |
| Graphic E | Standard Counter Front & Sides                 |           |            |
| Graphic F | Standard Counter Zipper Back Opaque<br>Graphic |           |            |
| Graphic G | 1-Panel-2.4m-IC-EX1 Opaque Graphic             |           | PC Inside  |
| Graphic H | 1-Panel-2.4m-OC-EX1 Opaque Graphic             | PC Inside |            |
| Graphic I | Door-2.3m-EX2 Opaque Graphic                   |           |            |