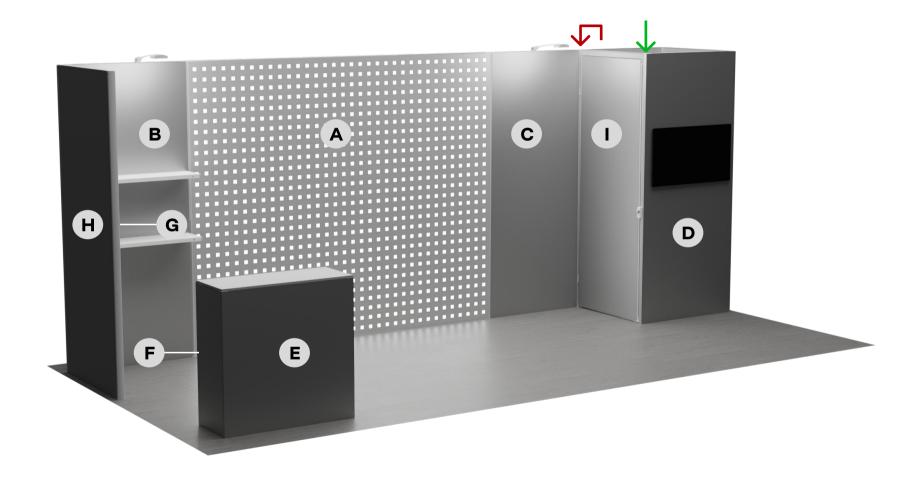

| Graphics  | Graphic Description                            | Left Side | Right Side |
|-----------|------------------------------------------------|-----------|------------|
| Graphic A | 3-Panel-2.4m Backlit Graphic                   | N/A       | N/A        |
| Graphic B | 1-Panel-2.4m-IC-EX1 Opaque Graphic             | PC Inside |            |
| Graphic C | 1-Panel-2.4m-EX2 Opaque Graphic                |           |            |
| Graphic D | 1x1 Storage Room 3-Side-2.4m Opaque<br>Graphic |           |            |
| Graphic E | Standard Counter Front & Sides                 |           |            |
| Graphic F | Standard Counter Zipper Back Opaque<br>Graphic |           |            |
| Graphic G | 1-Panel-2.4m-IC-EX1 Opaque Graphic             |           | PC Inside  |
| Graphic H | 1-Panel-2.4m-OC-EX1 Opaque Graphic             | PC Inside |            |
| Graphic I | Door-2.3m-EX2 Opaque Graphic                   |           |            |